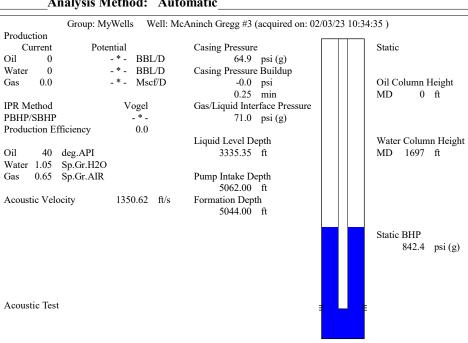

Re: Temporary Abandonment API 15-033-20637-00-00 MC ANINCH-GREGG 3 SE/4 Sec.31-32S-16W Comanche County, Kansas