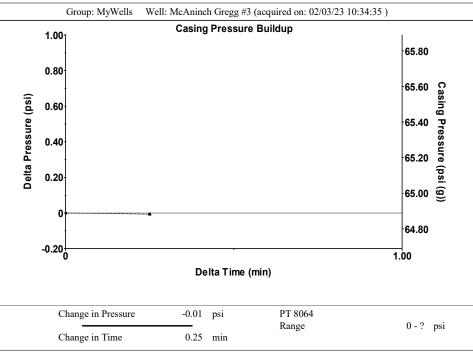

Re: Temporary Abandonment API 15-033-20637-00-00 MC ANINCH-GREGG 3 SE/4 Sec.31-32S-16W Comanche County, Kansas