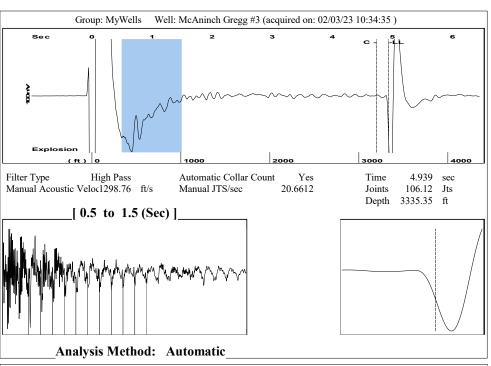

Re: Temporary Abandonment API 15-033-20637-00-00 MC ANINCH-GREGG 3 SE/4 Sec.31-32S-16W Comanche County, Kansas