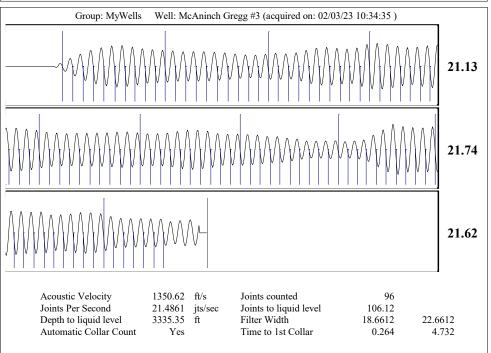

Re: Temporary Abandonment API 15-033-20637-00-00 MC ANINCH-GREGG 3 SE/4 Sec.31-32S-16W Comanche County, Kansas