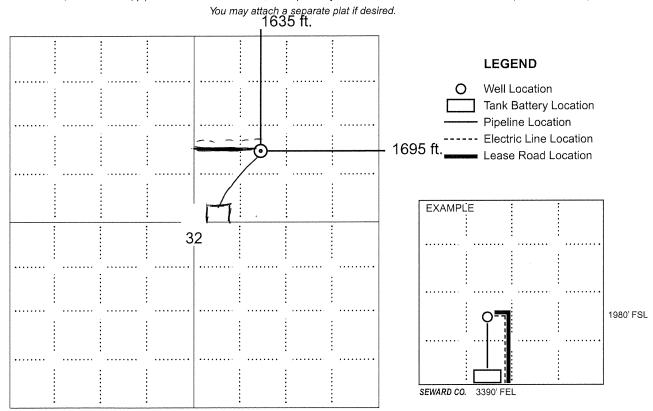

## IN ALL CASES PLOT THE INTENDED WELL ON THE PLAT BELOW

In all cases, please fully complete this side of the form. Include items 1 through 5 at the bottom of this page.

| erator:                                                         | Location of vveii: County:                                         |
|-----------------------------------------------------------------|--------------------------------------------------------------------|
| se:                                                             | feet from N / S Line of Section                                    |
| Number:                                                         | feet from E / W Line of Section                                    |
| ld:                                                             |                                                                    |
| u                                                               | 0. K V                                                             |
| nber of Acres attributable to well:                             | Is Section: Regular or Irregular                                   |
| R/QTR/QTR/QTR of acreage:                                       | is Section.     Negulai of     Integulai                           |
|                                                                 |                                                                    |
|                                                                 | If Section is Irregular, locate well from nearest corner boundary. |
|                                                                 | Section corner used: NE NW SE SW                                   |
|                                                                 |                                                                    |
|                                                                 |                                                                    |
|                                                                 | PLAT                                                               |
|                                                                 |                                                                    |
| •                                                               | est lease or unit boundary line. Show the predicted locations of   |
| lease roads, tank batteries, pipelines and electrical lines, as | required by the Kansas Surface Owner Notice Act (House Bill 2032). |
| You may attach                                                  | a separate plat if desired.                                        |
| 163                                                             | 35 ft.                                                             |
|                                                                 |                                                                    |
|                                                                 |                                                                    |
|                                                                 | LEGEND                                                             |
|                                                                 | ·                                                                  |
|                                                                 | : Well Location                                                    |
|                                                                 | Tank Battery Location                                              |
|                                                                 | : : Pipeline Location                                              |
|                                                                 | ·                                                                  |
|                                                                 | 1605 ft Electric Line Location                                     |
|                                                                 | 1695 ft. Lease Road Location                                       |
|                                                                 |                                                                    |
|                                                                 |                                                                    |
|                                                                 |                                                                    |
|                                                                 | EXAMPLE :                                                          |
| · · · · · · · · · · · · · · · · · · ·                           |                                                                    |
| 32                                                              |                                                                    |
|                                                                 |                                                                    |
|                                                                 |                                                                    |
|                                                                 |                                                                    |
|                                                                 |                                                                    |
|                                                                 | · · · · · · · · · · · · · · · · · · ·                              |
|                                                                 | 1980' FSL                                                          |
|                                                                 | : Y 🏨 :   ''''                                                     |
|                                                                 |                                                                    |
|                                                                 |                                                                    |

NOTE: In all cases locate the spot of the proposed drilling locaton.

### In plotting the proposed location of the well, you must show:

- 1. The manner in which you are using the depicted plat by identifying section lines, i.e. 1 section, 1 section with 8 surrounding sections, 4 sections, etc.
- 2. The distance of the proposed drilling location from the south / north and east / west outside section lines.
- 3. The distance to the nearest lease or unit boundary line (in footage).
- 4. If proposed location is located within a prorated or spaced field a certificate of acreage attribution plat must be attached: (C0-7 for oil wells; CG-8 for gas wells).
- 5. The predicted locations of lease roads, tank batteries, pipelines, and electrical lines.