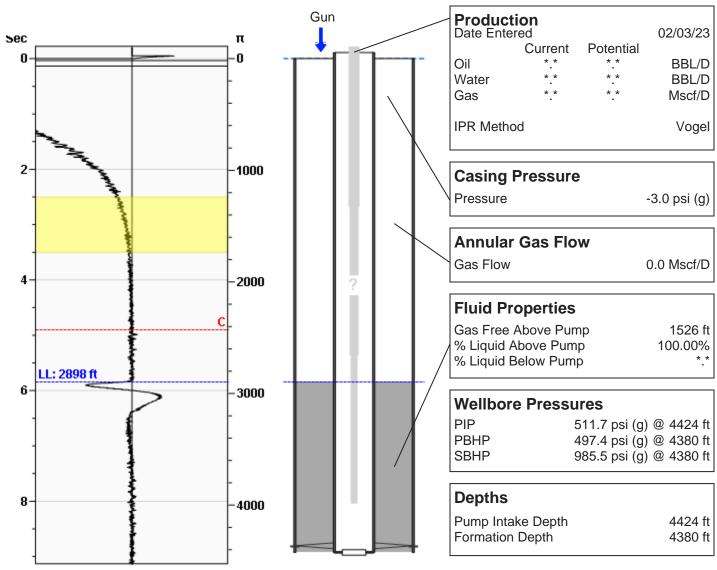

# (((ECHOMETER))) Pancirni 2-7 02/03/2023 08:55:45AM

## WG Unknown

Fluid Above Pump 1526 ft Liquid Level 2898 ft

#### **Comments and Recommendations**

2-3-23 - Acoustic Test

Echometer Company 5001 Ditto Lane Wichita Falls, TX 76302 (940) 767-4334 info@echometer.com Conservation Division District Office No. 4 2301 E. 13th Street Hays, KS 67601-2651