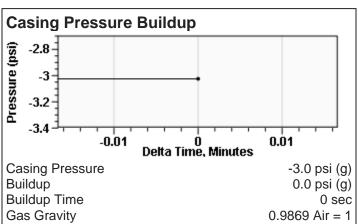

# (((ECHOMETER))) Pancirni 2-7 02/03/2023 08:55:45AM

## WG Unknown

Fluid Above Pump 1526 ft Liquid Level 2898 ft

#### **Comments and Recommendations**

2-3-23 - Acoustic Test

Echometer Company 5001 Ditto Lane Wichita Falls, TX 76302 (940) 767-4334 info@echometer.com Conservation Division District Office No. 4 2301 E. 13th Street Hays, KS 67601-2651