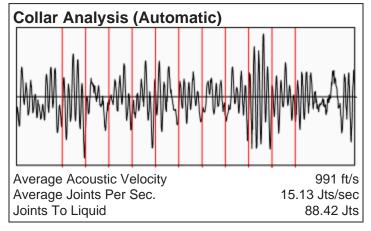

# (((ECHOMETER))) Pancirni 2-7 02/03/2023 08:55:45AM

## WG Unknown

Fluid Above Pump 1526 ft Liquid Level 2898 ft

#### **Comments and Recommendations**

2-3-23 - Acoustic Test

Echometer Company 5001 Ditto Lane Wichita Falls, TX 76302 (940) 767-4334 info@echometer.com Conservation Division District Office No. 4 2301 E. 13th Street Hays, KS 67601-2651