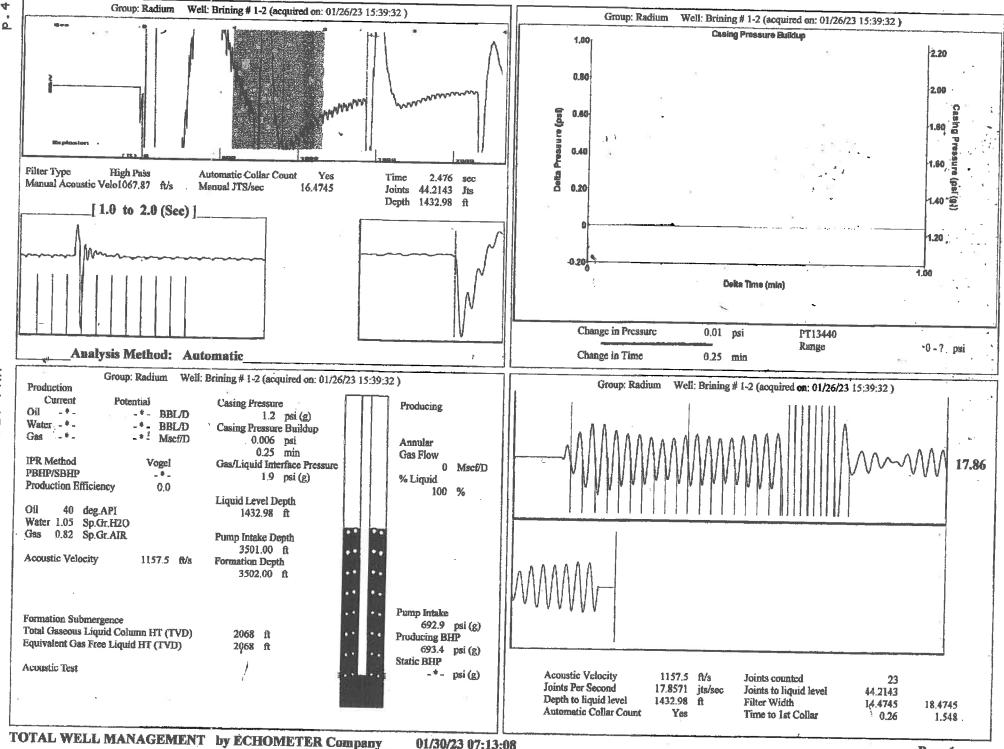

3

FAX

01/30/23 07:13:08

Conservation Division District Office No. 4 2301 E. 13th Street Hays, KS 67601-2651

Phone: 785-261-6250 http://kcc.ks.gov/

Susan K. Duffy, Chair Dwight D. Keen, Commissioner Andrew J. French, Commissioner Laura Kelly, Governor