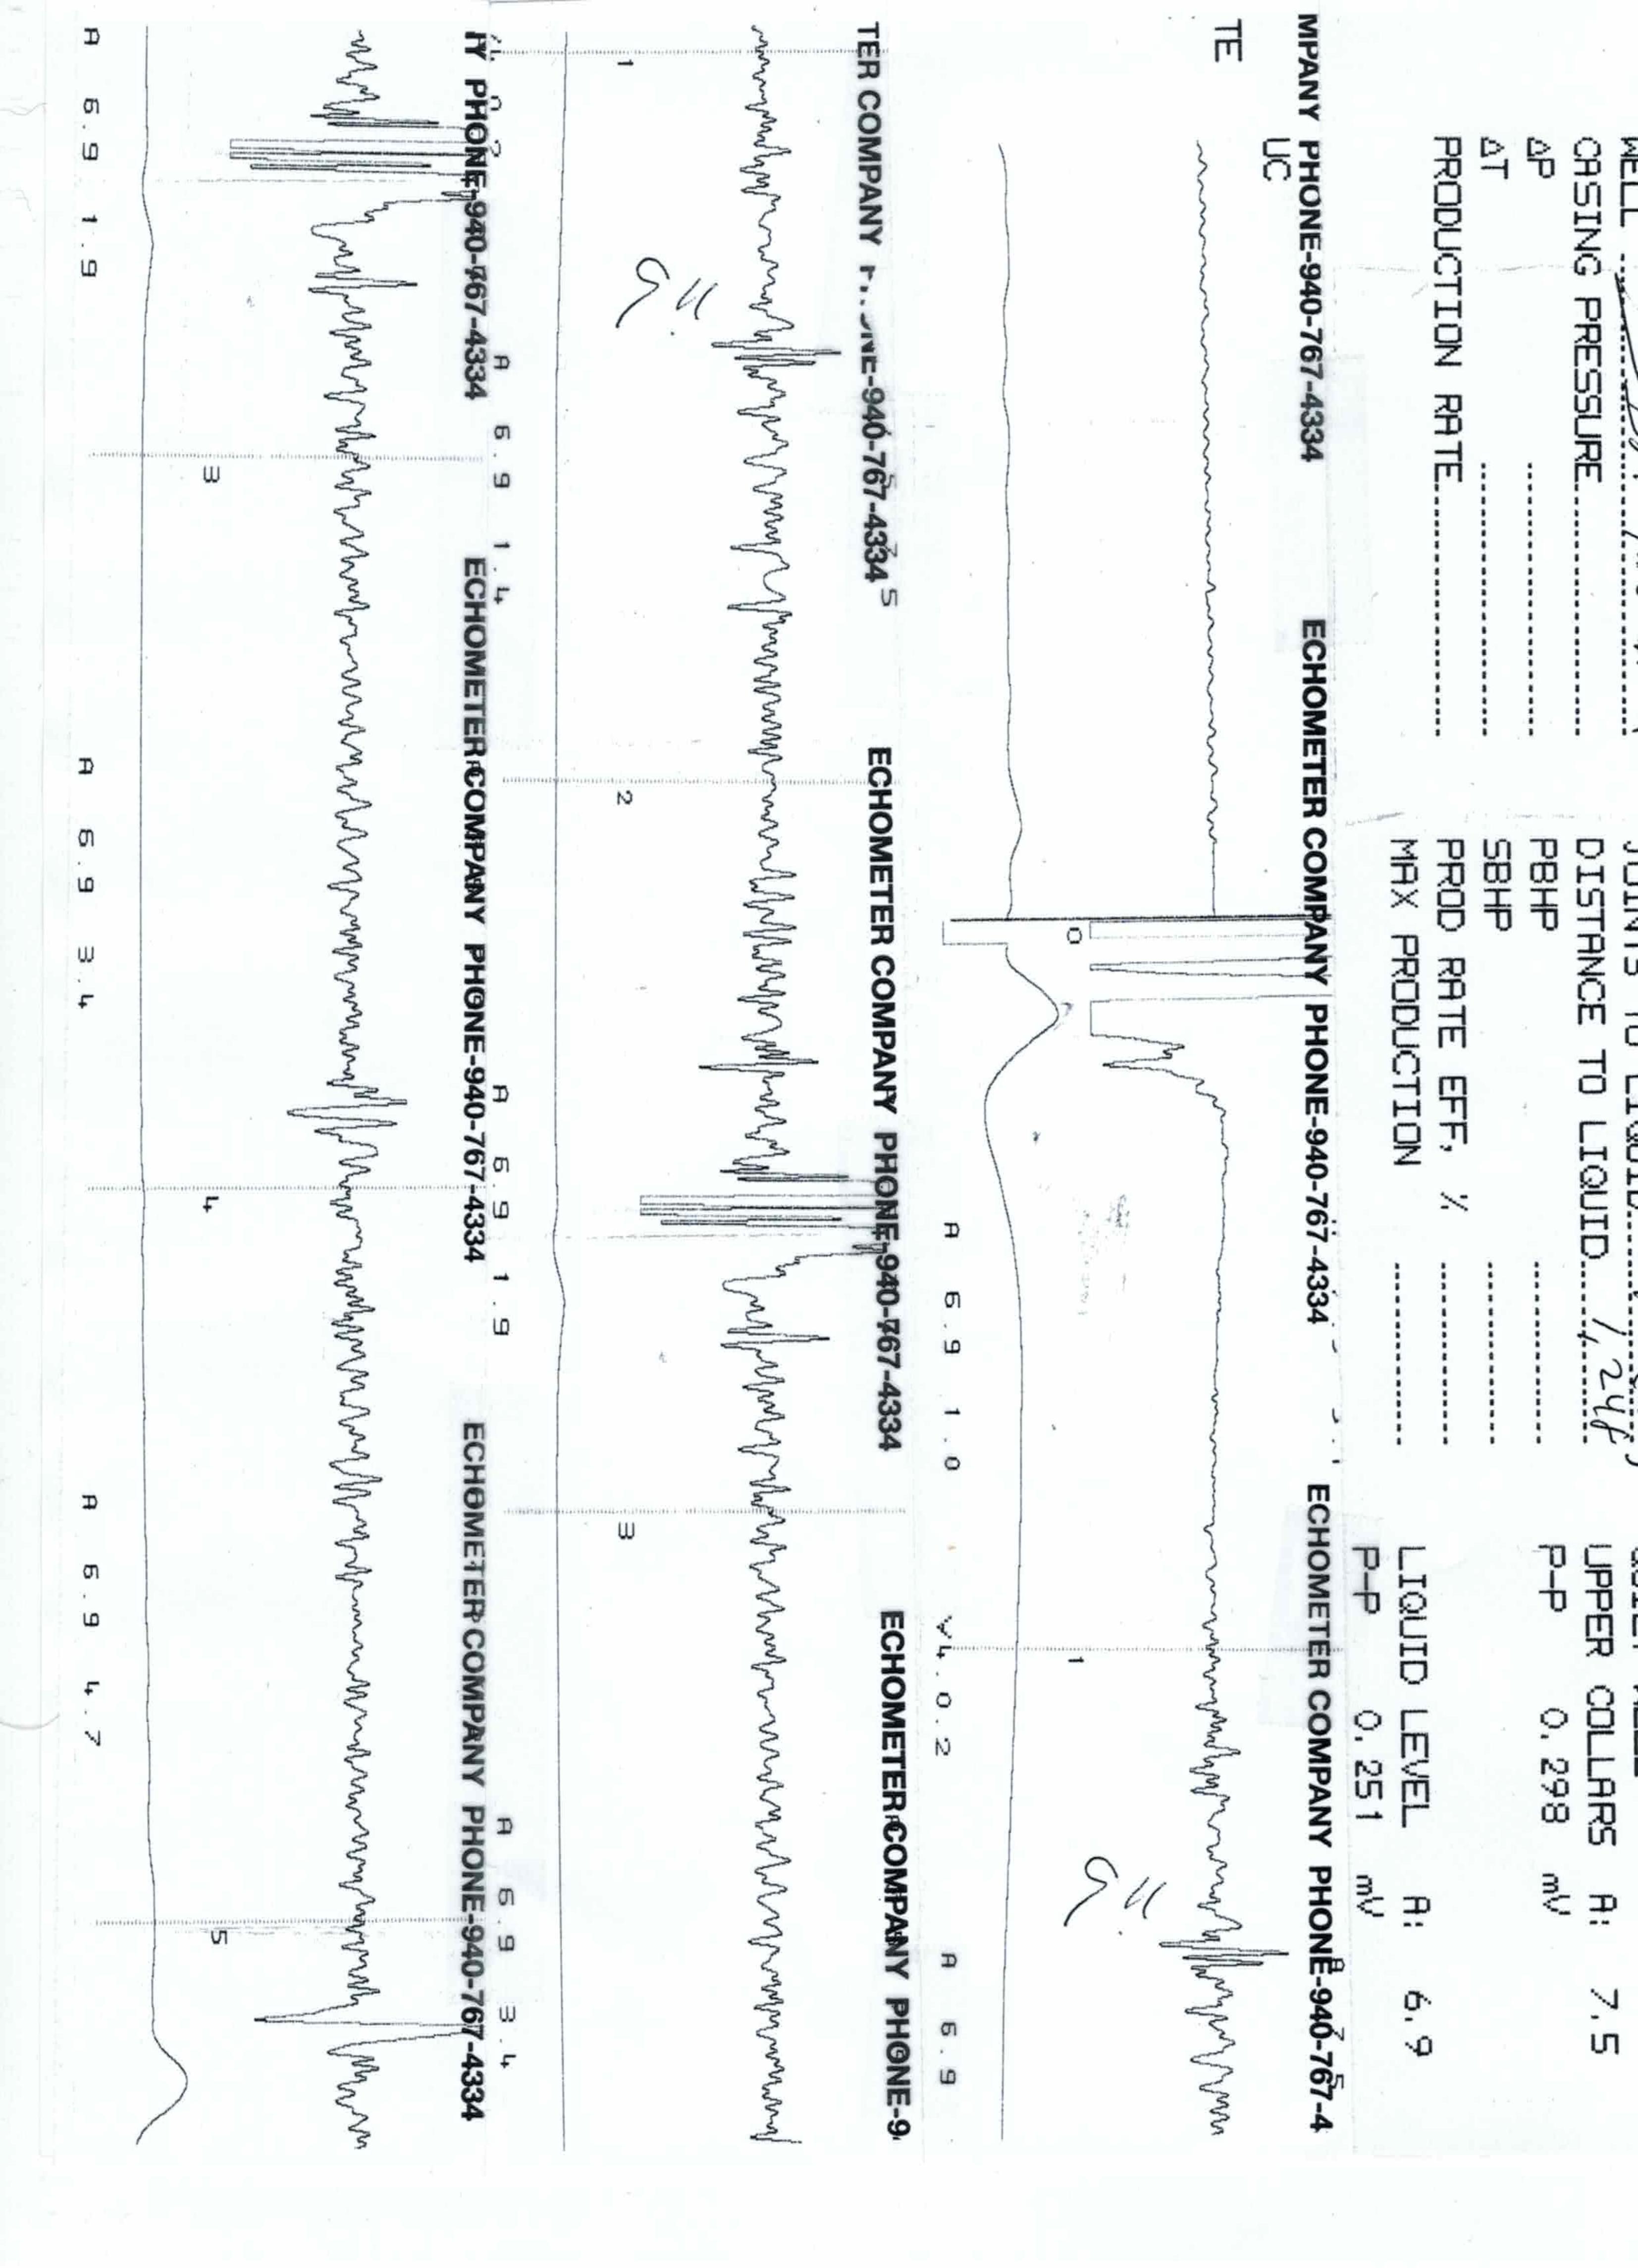

## **High Fluid Level**

Pursuant to K.A.R. 82-3-111, the well must be plugged, or returned to service, or obtain temporary abandonment status by 03/10/2023.

This deadline does NOT override any compliance deadline given to you in any Commission Order.