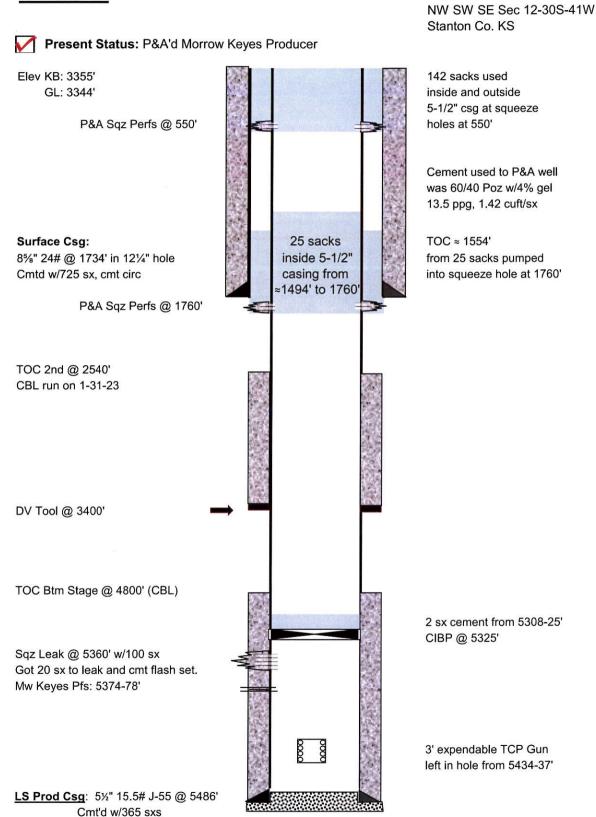

## WELL BORE DIAGRAM

## Johns #2

PBTD:

TD:

5411' 5500'

Field: Beauchamp Northeast

Date: 1-31-23

API: 15-187-21043