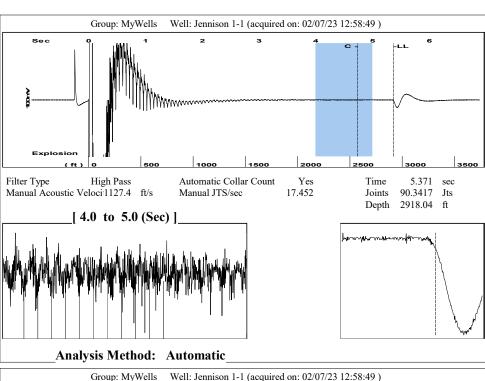

February 09, 2023

Michael J. Reilly Grand Mesa Operating Company 1700 N WATERFRONT PKWY BLDG 600 WICHITA, KS 67206-5514

Re: Temporary Abandonment API 15-101-22099-00-00 JENNISON 1-1 NW/4 Sec.01-17S-30W Lane County, Kansas