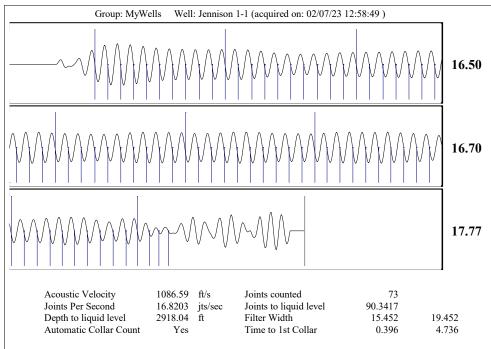

February 09, 2023

Michael J. Reilly Grand Mesa Operating Company 1700 N WATERFRONT PKWY BLDG 600 WICHITA, KS 67206-5514

Re: Temporary Abandonment API 15-101-22099-00-00 JENNISON 1-1 NW/4 Sec.01-17S-30W Lane County, Kansas