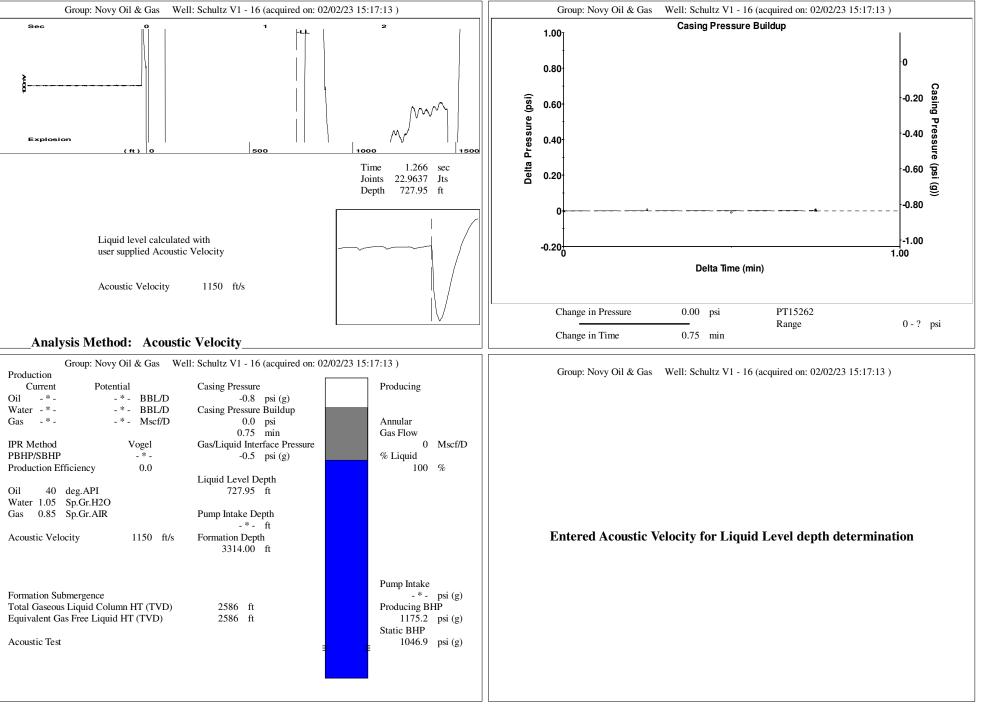

| KCC District Office #3 - 137 E. 21st St., Chanute, KS 66720                            | Phone 620.902.6450 |
| Anno been loop and the loop and loop an | KCC District Office #4 - 2301 E. 13th Street, Hays, KS 67601-2651                      | Phone 785.261.6250 |



Conservation Division District Office No. 2 3450 N. Rock Road Building 600, Suite 601 Wichita, KS 67226



Phone: 316-337-7400 http://kcc.ks.gov/

Susan K. Duffy, Chair Dwight D. Keen, Commissioner Andrew J. French, Commissioner Laura Kelly, Governor

February 09, 2023

Michael E. Novy Novy Oil & Gas, Inc. PO BOX 559 GODDARD, KS 67052-0559

Re: Temporary Abandonment API 15-035-24509-00-00 SCHULZ V1-16 W/2 Sec.16-30S-07E Cowley County, Kansas

Dear Michael E. Novy:

"Your temporary abandonment (TA) application for the well listed above has been approved. In accordance with K.A.R. 82-3-111 the TA status of this well will expire 02/09/2024.

\* If you return this well to service or plug it, please notify the District Office.

\* If you sell this well you are required to file a Transfer of O