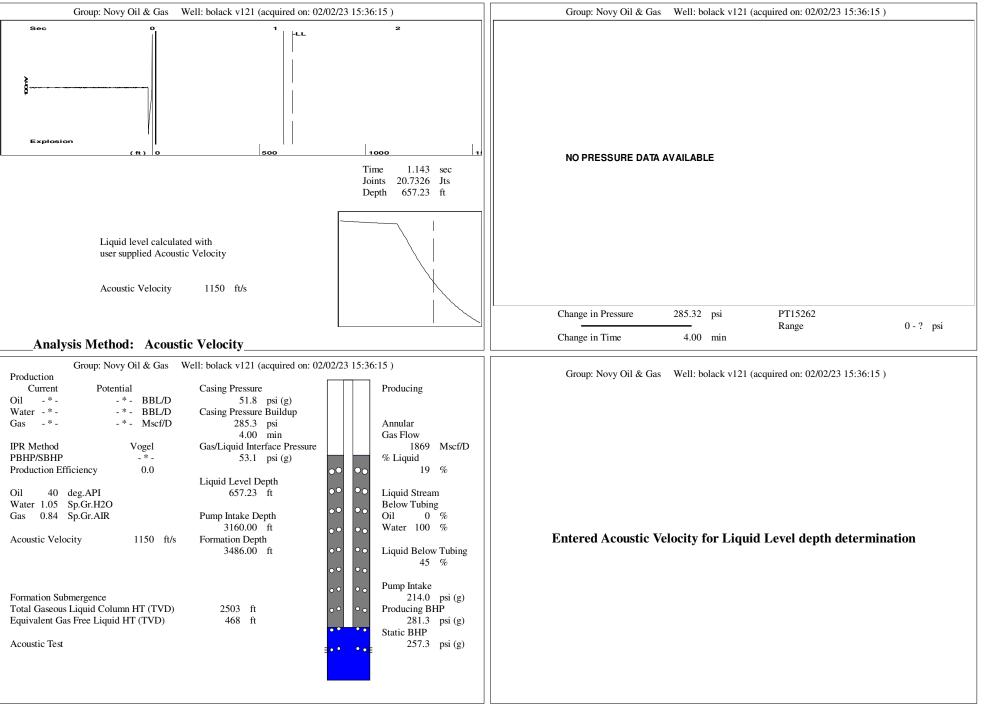

Wichita, KS 67226 | Phone 316.337.7400 |
| Image: Note of the state         Image:                                                                                                                                                                                                                                                                                                                                                                                                                                                                          | KCC District Office #3 - 137 E. 21st St., Chanute, KS 66720                            | Phone 620.902.6450 |
| Anno barno barno<br>barno barno | KCC District Office #4 - 2301 E. 13th Street, Hays, KS 67601-2651                      | Phone 785.261.6250 |



Conservation Division District Office No. 2 3450 N. Rock Road Building 600, Suite 601 Wichita, KS 67226



Phone: 316-337-7400 http://kcc.ks.gov/

Susan K. Duffy, Chair Dwight D. Keen, Commissioner Andrew J. French, Commissioner Laura Kelly, Governor

February 09, 2023

Michael E. Novy Novy Oil & Gas, Inc. PO BOX 559 GODDARD, KS 67052-0559

Re: Temporary Abandonment API 15-035-24461-00-00 BOLACK V 1-21 NW/4 Sec.21-32S-06E Cowley County, Kansas

Dear Michael E. Novy:

"Your temporary abandonment (TA) application for the well listed above has been approved. In accordance with K.A.R. 82-3-111 the TA status of this well will expire 02/09/2024.

\* If you return this well to service or plug it, please notify the District Office.

\* If you sell this well you are required to file a Transfer of