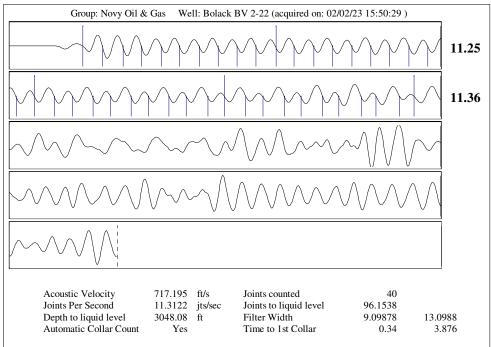

| KCC District Office #4 - 2301 E. 13th Street, Hays, KS 67601-2651                      | Phone 785.261.6250 |









Conservation Division District Office No. 2 3450 N. Rock Road Building 600, Suite 601 Wichita, KS 67226



Phone: 316-337-7400 http://kcc.ks.gov/

Laura Kelly, Governor

Susan K. Duffy, Chair Dwight D. Keen, Commissioner Andrew J. French, Commissioner

February 09, 2023

Michael E. Novy Novy Oil & Gas, Inc. PO BOX 559 GODDARD, KS 67052-0559

Re: Temporary Abandonment API 15-035-00791-00-01 BOLACK BV 2-22 OWWO NW/4 Sec.22-32S-06E Cowley County, Kansas

Dear Michael E. Novy:

- "Your temporary abandonment (TA) application for the well listed above has been approved. In accordance with K.A.R. 82-3-111 the TA status of this well will expire 02/09/2024.
- \* If you return this well to service or plug it, please notify the District Office.
- \* If you sell this well you are required to file a