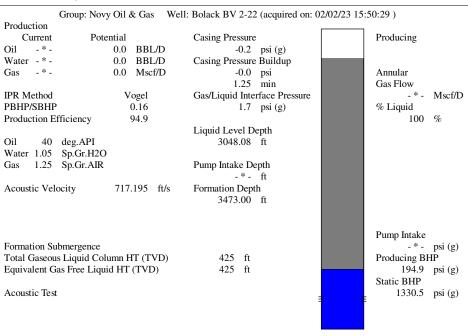

| KCC District Office #4 - 2301 E. 13th Street, Hays, KS 67601-2651                      | Phone 785.261.6250 |









Conservation Division District Office No. 2 3450 N. Rock Road Building 600, Suite 601 Wichita, KS 67226



Phone: 316-337-7400 http://kcc.ks.gov/

Laura Kelly, Governor

Susan K. Duffy, Chair Dwight D. Keen, Commissioner Andrew J. French, Commissioner

February 09, 2023

Michael E. Novy Novy Oil & Gas, Inc. PO BOX 559 GODDARD, KS 67052-0559

Re: Temporary Abandonment API 15-035-00791-00-01 BOLACK BV 2-22 OWWO NW/4 Sec.22-32S-06E Cowley County, Kansas

Dear Michael E. Novy:

- "Your temporary abandonment (TA) application for the well listed above has been approved. In accordance with K.A.R. 82-3-111 the TA status of this well will expire 02/09/2024.
- \* If you return this well to service or plug it, please notify the District Office.
- \* If you sell this well you are required to file