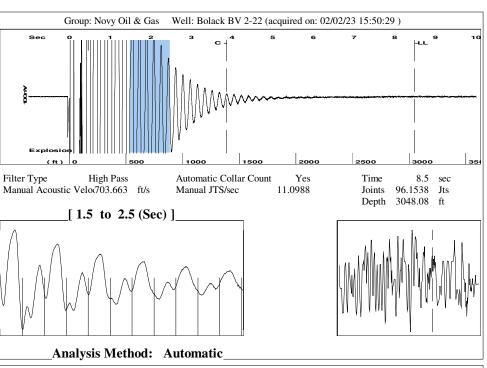

| KCC District Office #4 - 2301 E. 13th Street, Hays, KS 67601-2651                      | Phone 785.261.6250 |









Conservation Division District Office No. 2 3450 N. Rock Road Building 600, Suite 601 Wichita, KS 67226



Phone: 316-337-7400 http://kcc.ks.gov/

Laura Kelly, Governor

Susan K. Duffy, Chair Dwight D. Keen, Commissioner Andrew J. French, Commissioner

February 09, 2023

Michael E. Novy Novy Oil & Gas, Inc. PO BOX 559 GODDARD, KS 67052-0559

Re: Temporary Abandonment API 15-035-00791-00-01 BOLACK BV 2-22 OWWO NW/4 Sec.22-32S-06E Cowley County, Kansas

Dear Michael E. Novy:

- "Your temporary abandonment (TA) application for the well listed above has been approved. In accordance with K.A.R. 82-3-111 the TA status of this well will expire 02/09/2024.
- \* If you return this well to service or plug it, please notify the District Office.
- \* If you sell this well you are required to f