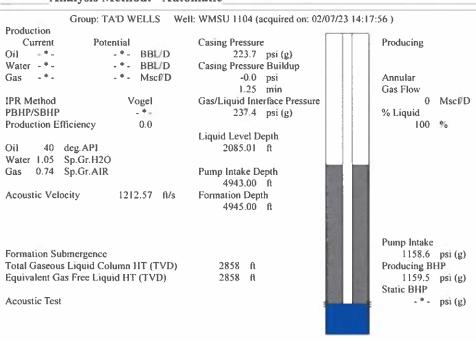

February 09, 2023

Katherine McClurkan Merit Energy Company, LLC 13727 Noel Road, Suite 1200 Dallas, TX 75240-7362

Re: Temporary Abandonment API 15-129-20307-00-00 WILBURTON MORROW SAND UNIT 1104 NW/4 Sec.33-34S-41W Morton County, Kansas