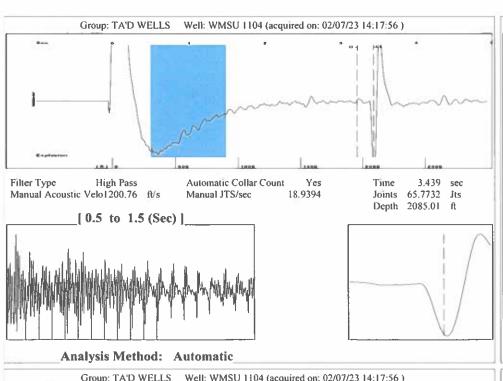

February 09, 2023

Katherine McClurkan Merit Energy Company, LLC 13727 Noel Road, Suite 1200 Dallas, TX 75240-7362

Re: Temporary Abandonment API 15-129-20307-00-00 WILBURTON MORROW SAND UNIT 1104 NW/4 Sec.33-34S-41W Morton County, Kansas