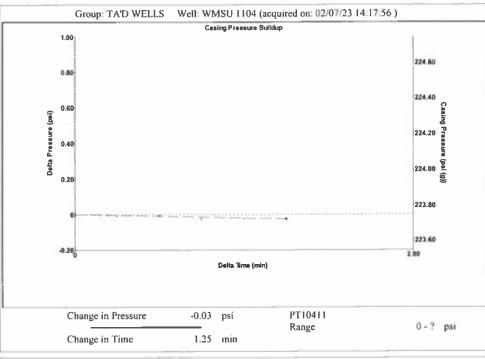

February 09, 2023

Katherine McClurkan Merit Energy Company, LLC 13727 Noel Road, Suite 1200 Dallas, TX 75240-7362

Re: Temporary Abandonment API 15-129-20307-00-00 WILBURTON MORROW SAND UNIT 1104 NW/4 Sec.33-34S-41W Morton County, Kansas