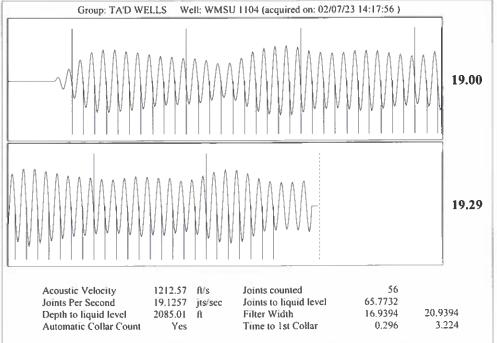

February 09, 2023

Katherine McClurkan Merit Energy Company, LLC 13727 Noel Road, Suite 1200 Dallas, TX 75240-7362

Re: Temporary Abandonment API 15-129-20307-00-00 WILBURTON MORROW SAND UNIT 1104 NW/4 Sec.33-34S-41W Morton County, Kansas