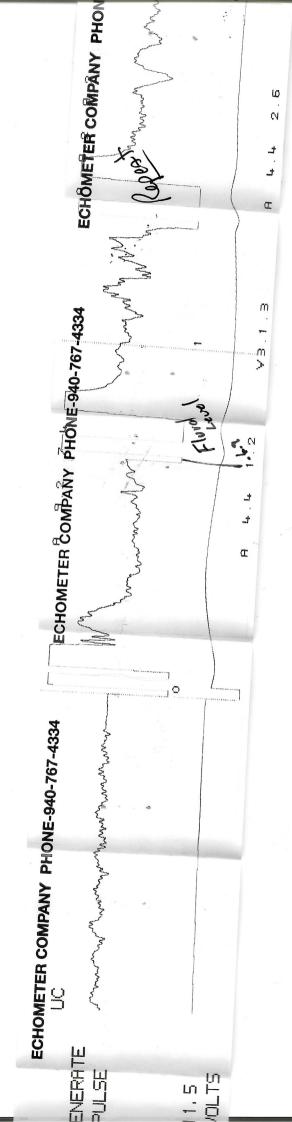

Gold Cup Services LLC 504 Craig Ellinwood, KS 67526

Invoice -12-18-22 12-18-22 Date Invoice # 12/1 /2022 2379

Bill To

Don Sims Oil 2022 W. Rose Hill Rd Lindsborg, KS 67456

|                                                                           | Phone #                                                                 | Phone # Picked Up By                             |                               | Payment Term             |
|---------------------------------------------------------------------------|-------------------------------------------------------------------------|--------------------------------------------------|-------------------------------|--------------------------|
|                                                                           | 620-639-1251                                                            | Rick - CSI                                       | Lockstrom                     | Net 30                   |
| Quantity                                                                  | Description                                                             |                                                  |                               | Amount                   |
| 1 Fluid Level - I<br>Subtotal<br>Sales Tax                                | Lockstrom = 365' to Fluid                                               |                                                  | 125.00<br>7.50%               | 125.00<br>125.00<br>0.00 |
|                                                                           |                                                                         |                                                  |                               |                          |
| WE GREATLY APPRECIATE YOUR<br>nnual percentage rate) on all invoices over | BUSINESS! Interest will be<br>r 30 days old. TxAm Electric<br>warranty! | charged 1.5% per month<br>Pumps now carry a 1 ye | n (18%<br>ear limited Balance | <b>Due</b> \$125.00      |

## **High Fluid Level**

Pursuant to K.A.R. 82-3-111, the well must be plugged, or returned to service, or obtain temporary abandonment status by 03/17/2023.