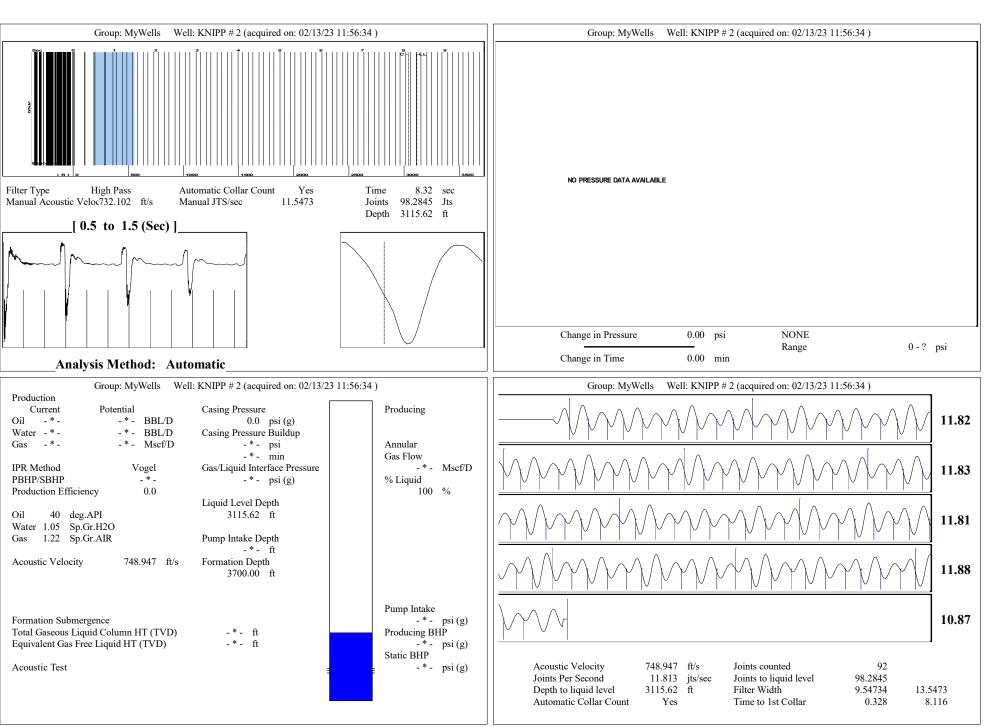

KOLAR Document ID: 1692370

KANSAS CORPORATION COMMISSION OIL & GAS CONSERVATION DIVISION

July 2017 Form must be Typed Form must be signed