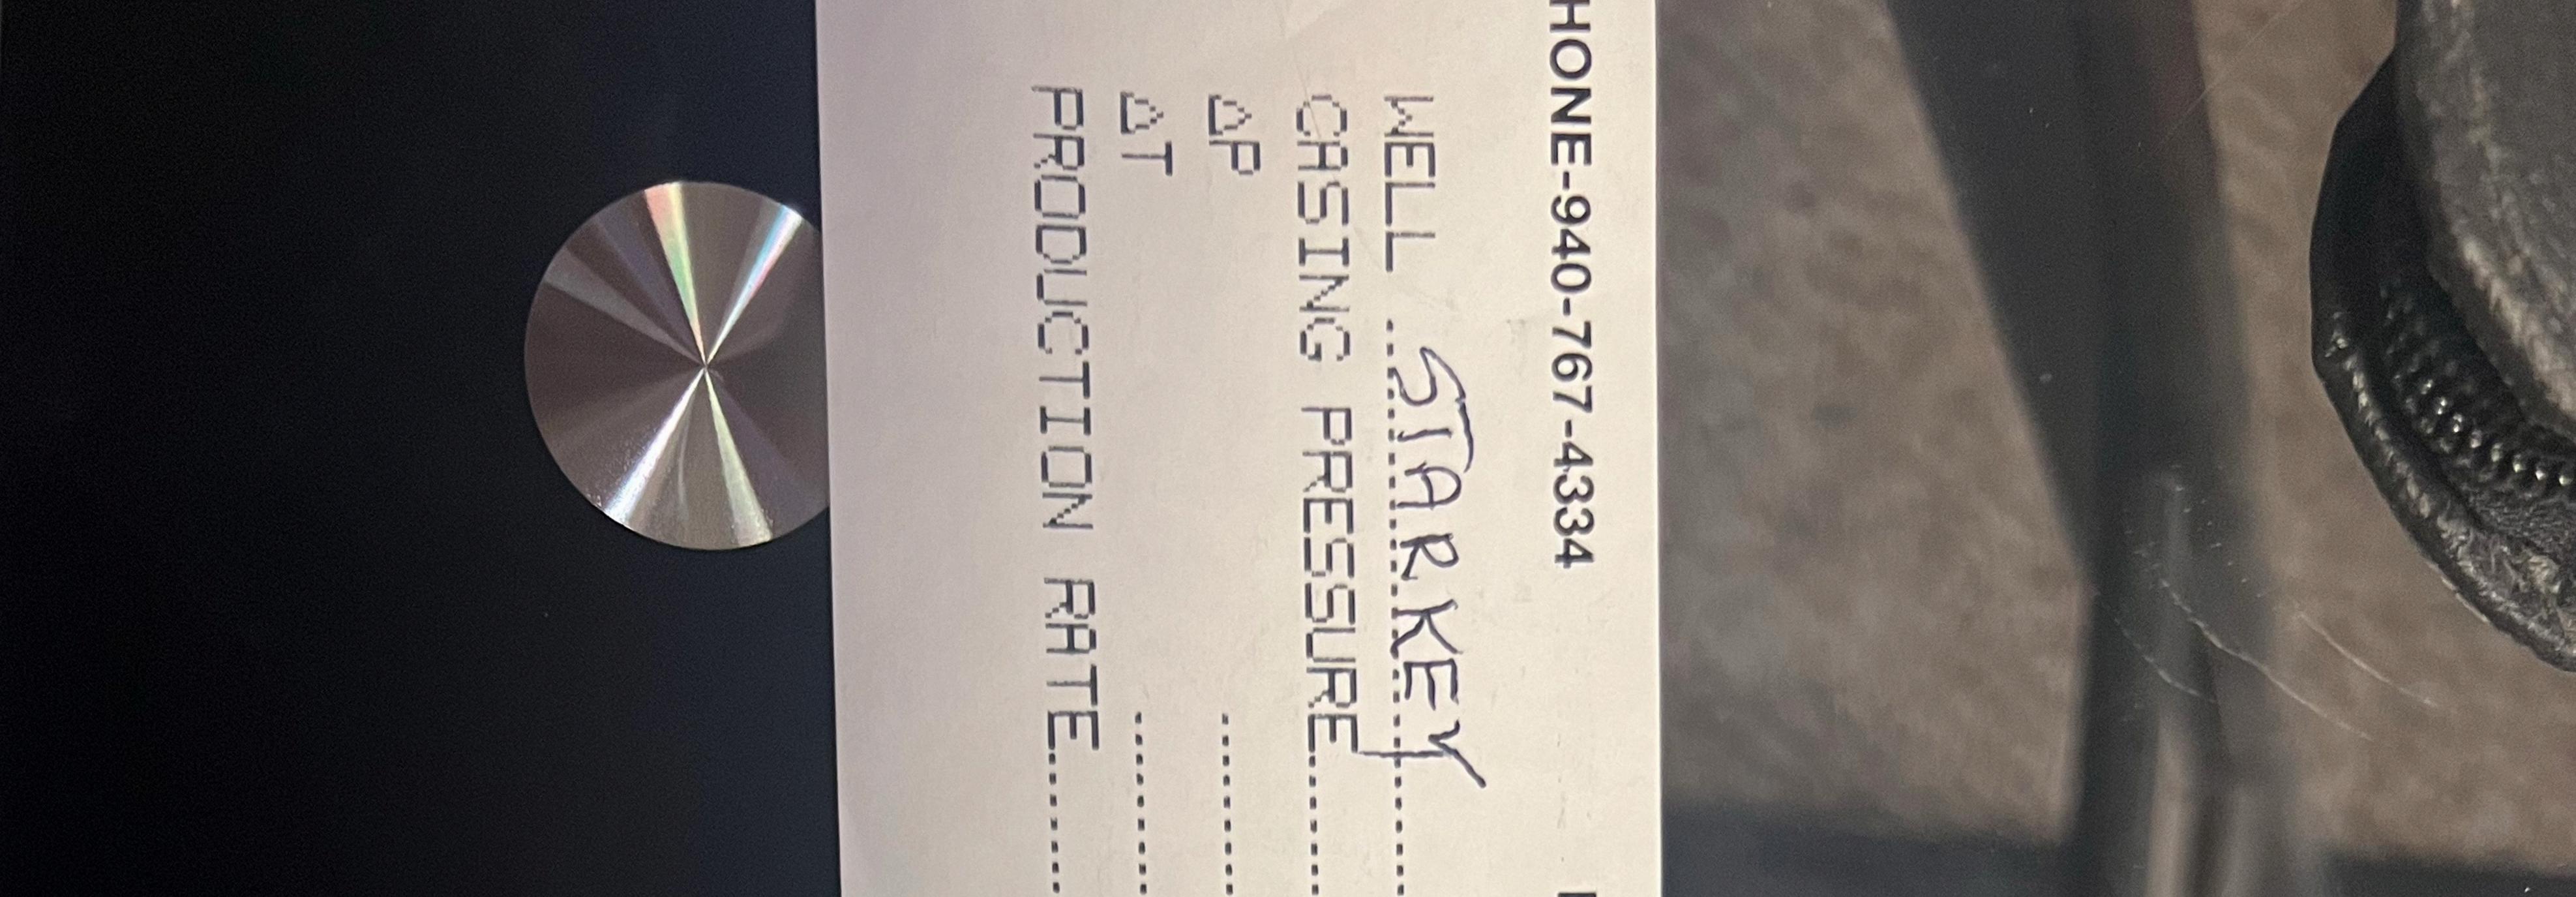

Re: Temporary Abandonment API 15-017-20800-00-00 STARKEY A1 NE/4 Sec.34-19S-07E Chase County, Kansas

Dear Chase Montgomery:

"Your temporary abandonment (TA) application for the well listed above has been approved. In accordance with K.A.R. 82-3-111 the TA status of this well will expire 02/17/2024.