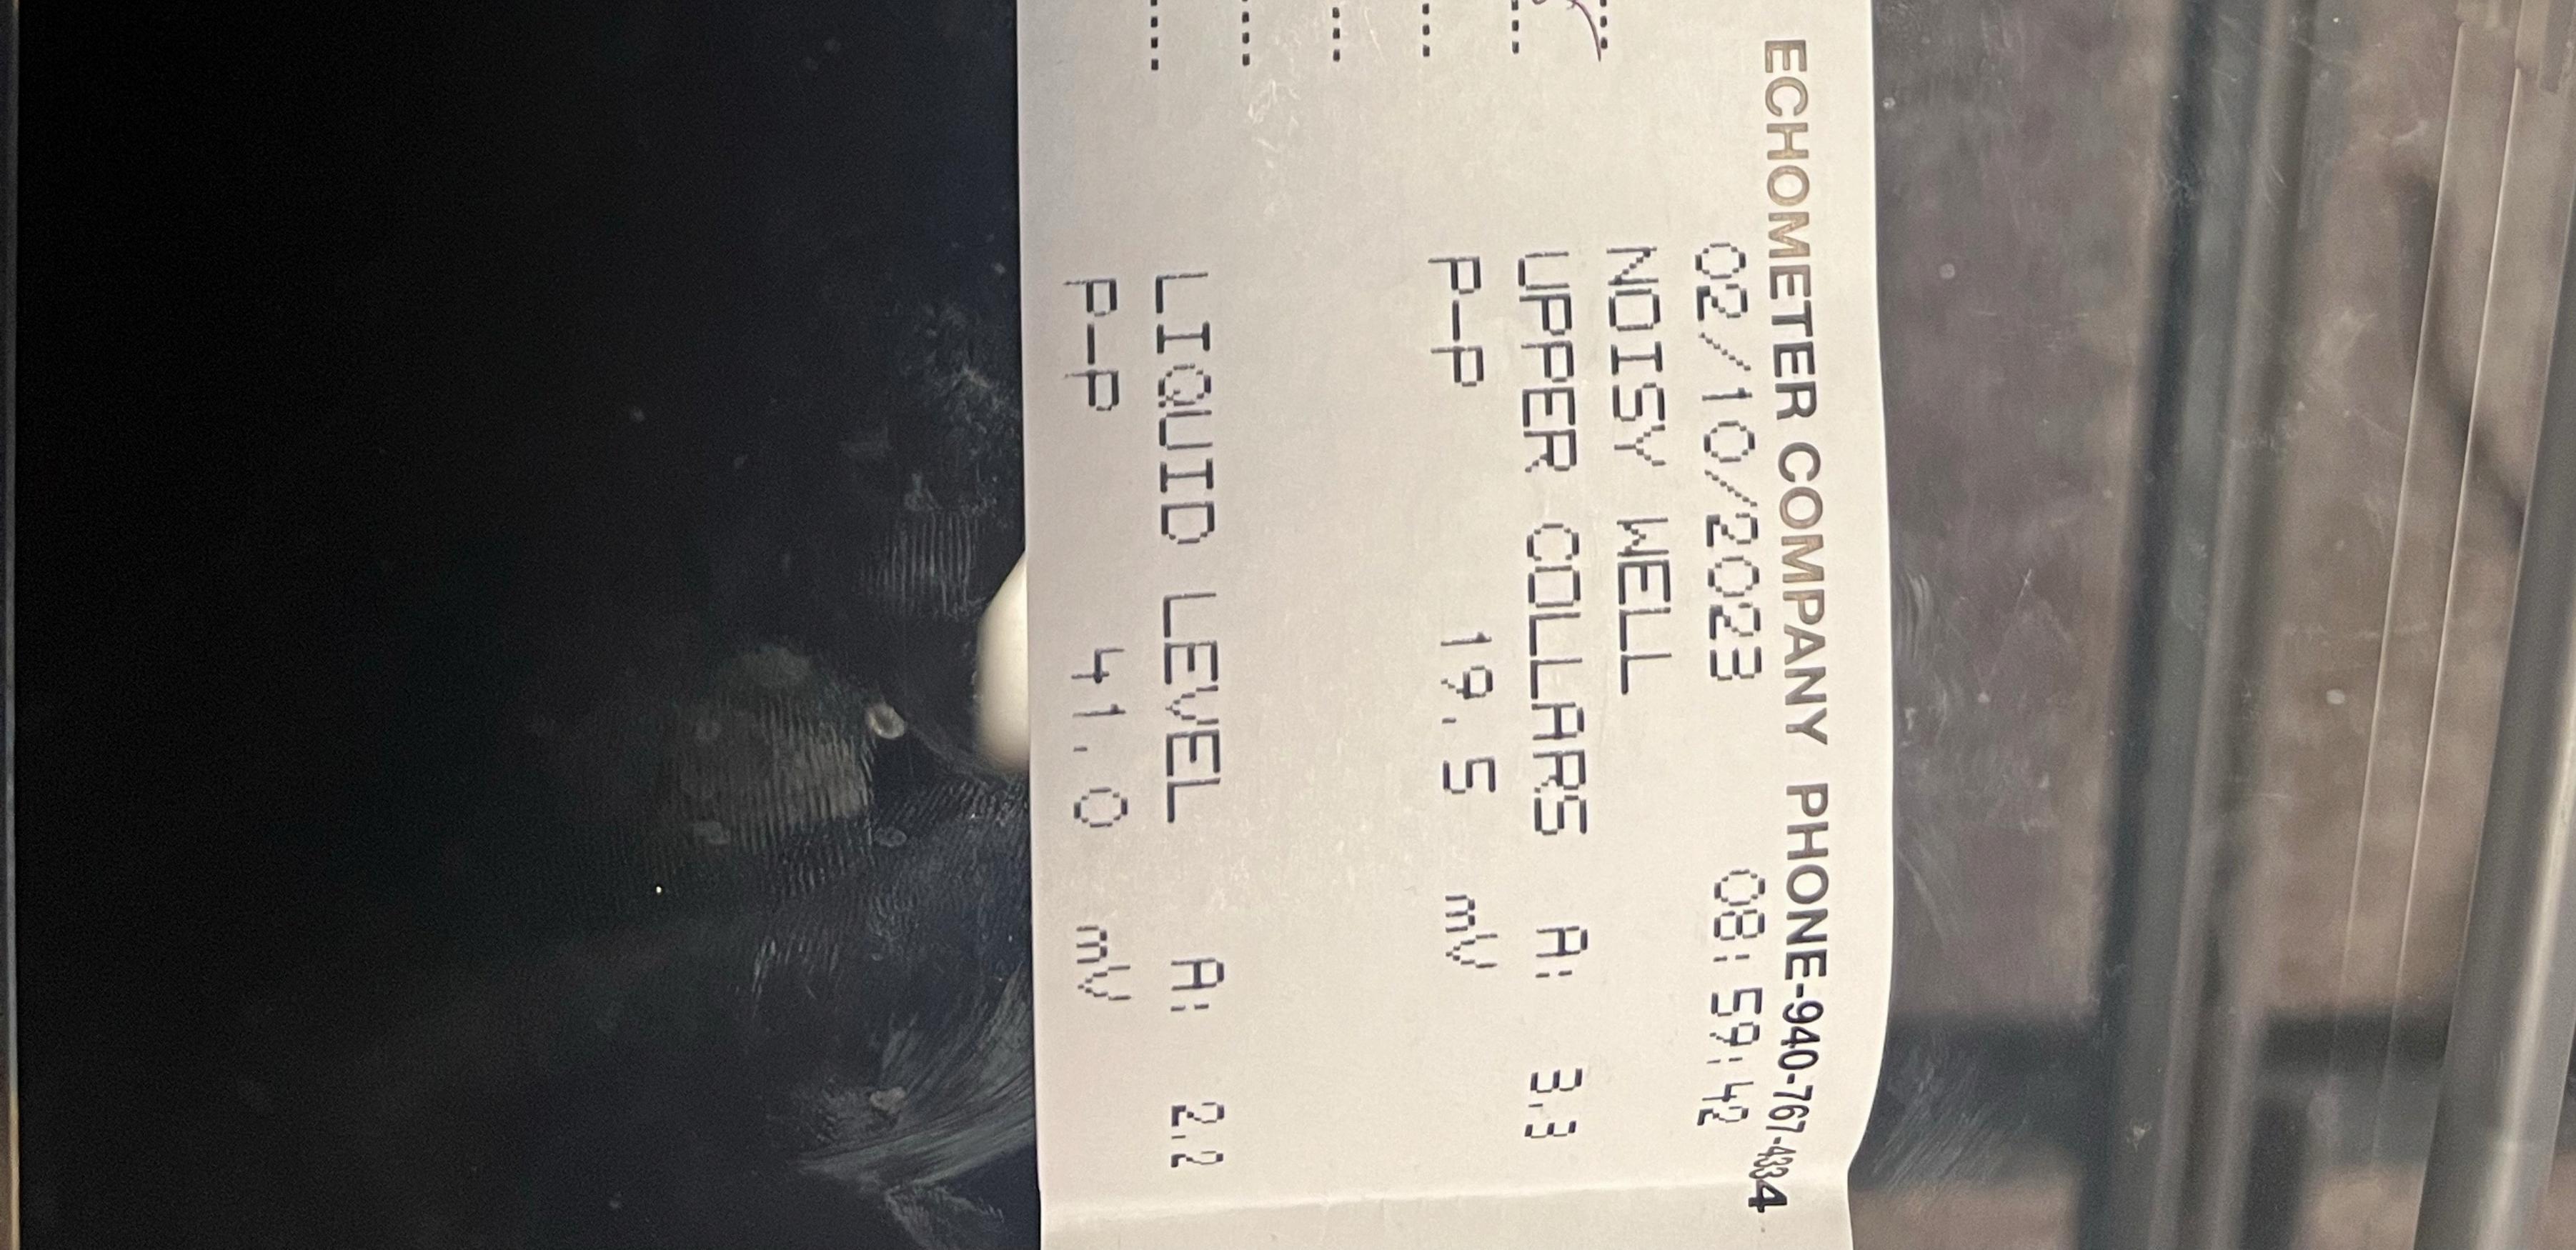

Re: Temporary Abandonment API 15-017-20800-00-00 STARKEY A1 NE/4 Sec.34-19S-07E Chase County, Kansas

Dear Chase Montgomery:

"Your temporary abandonment (TA) application for the well listed above has been approved. In accordance with K.A.R. 82-3-111 the TA status of this well will expire 02/17/2024.