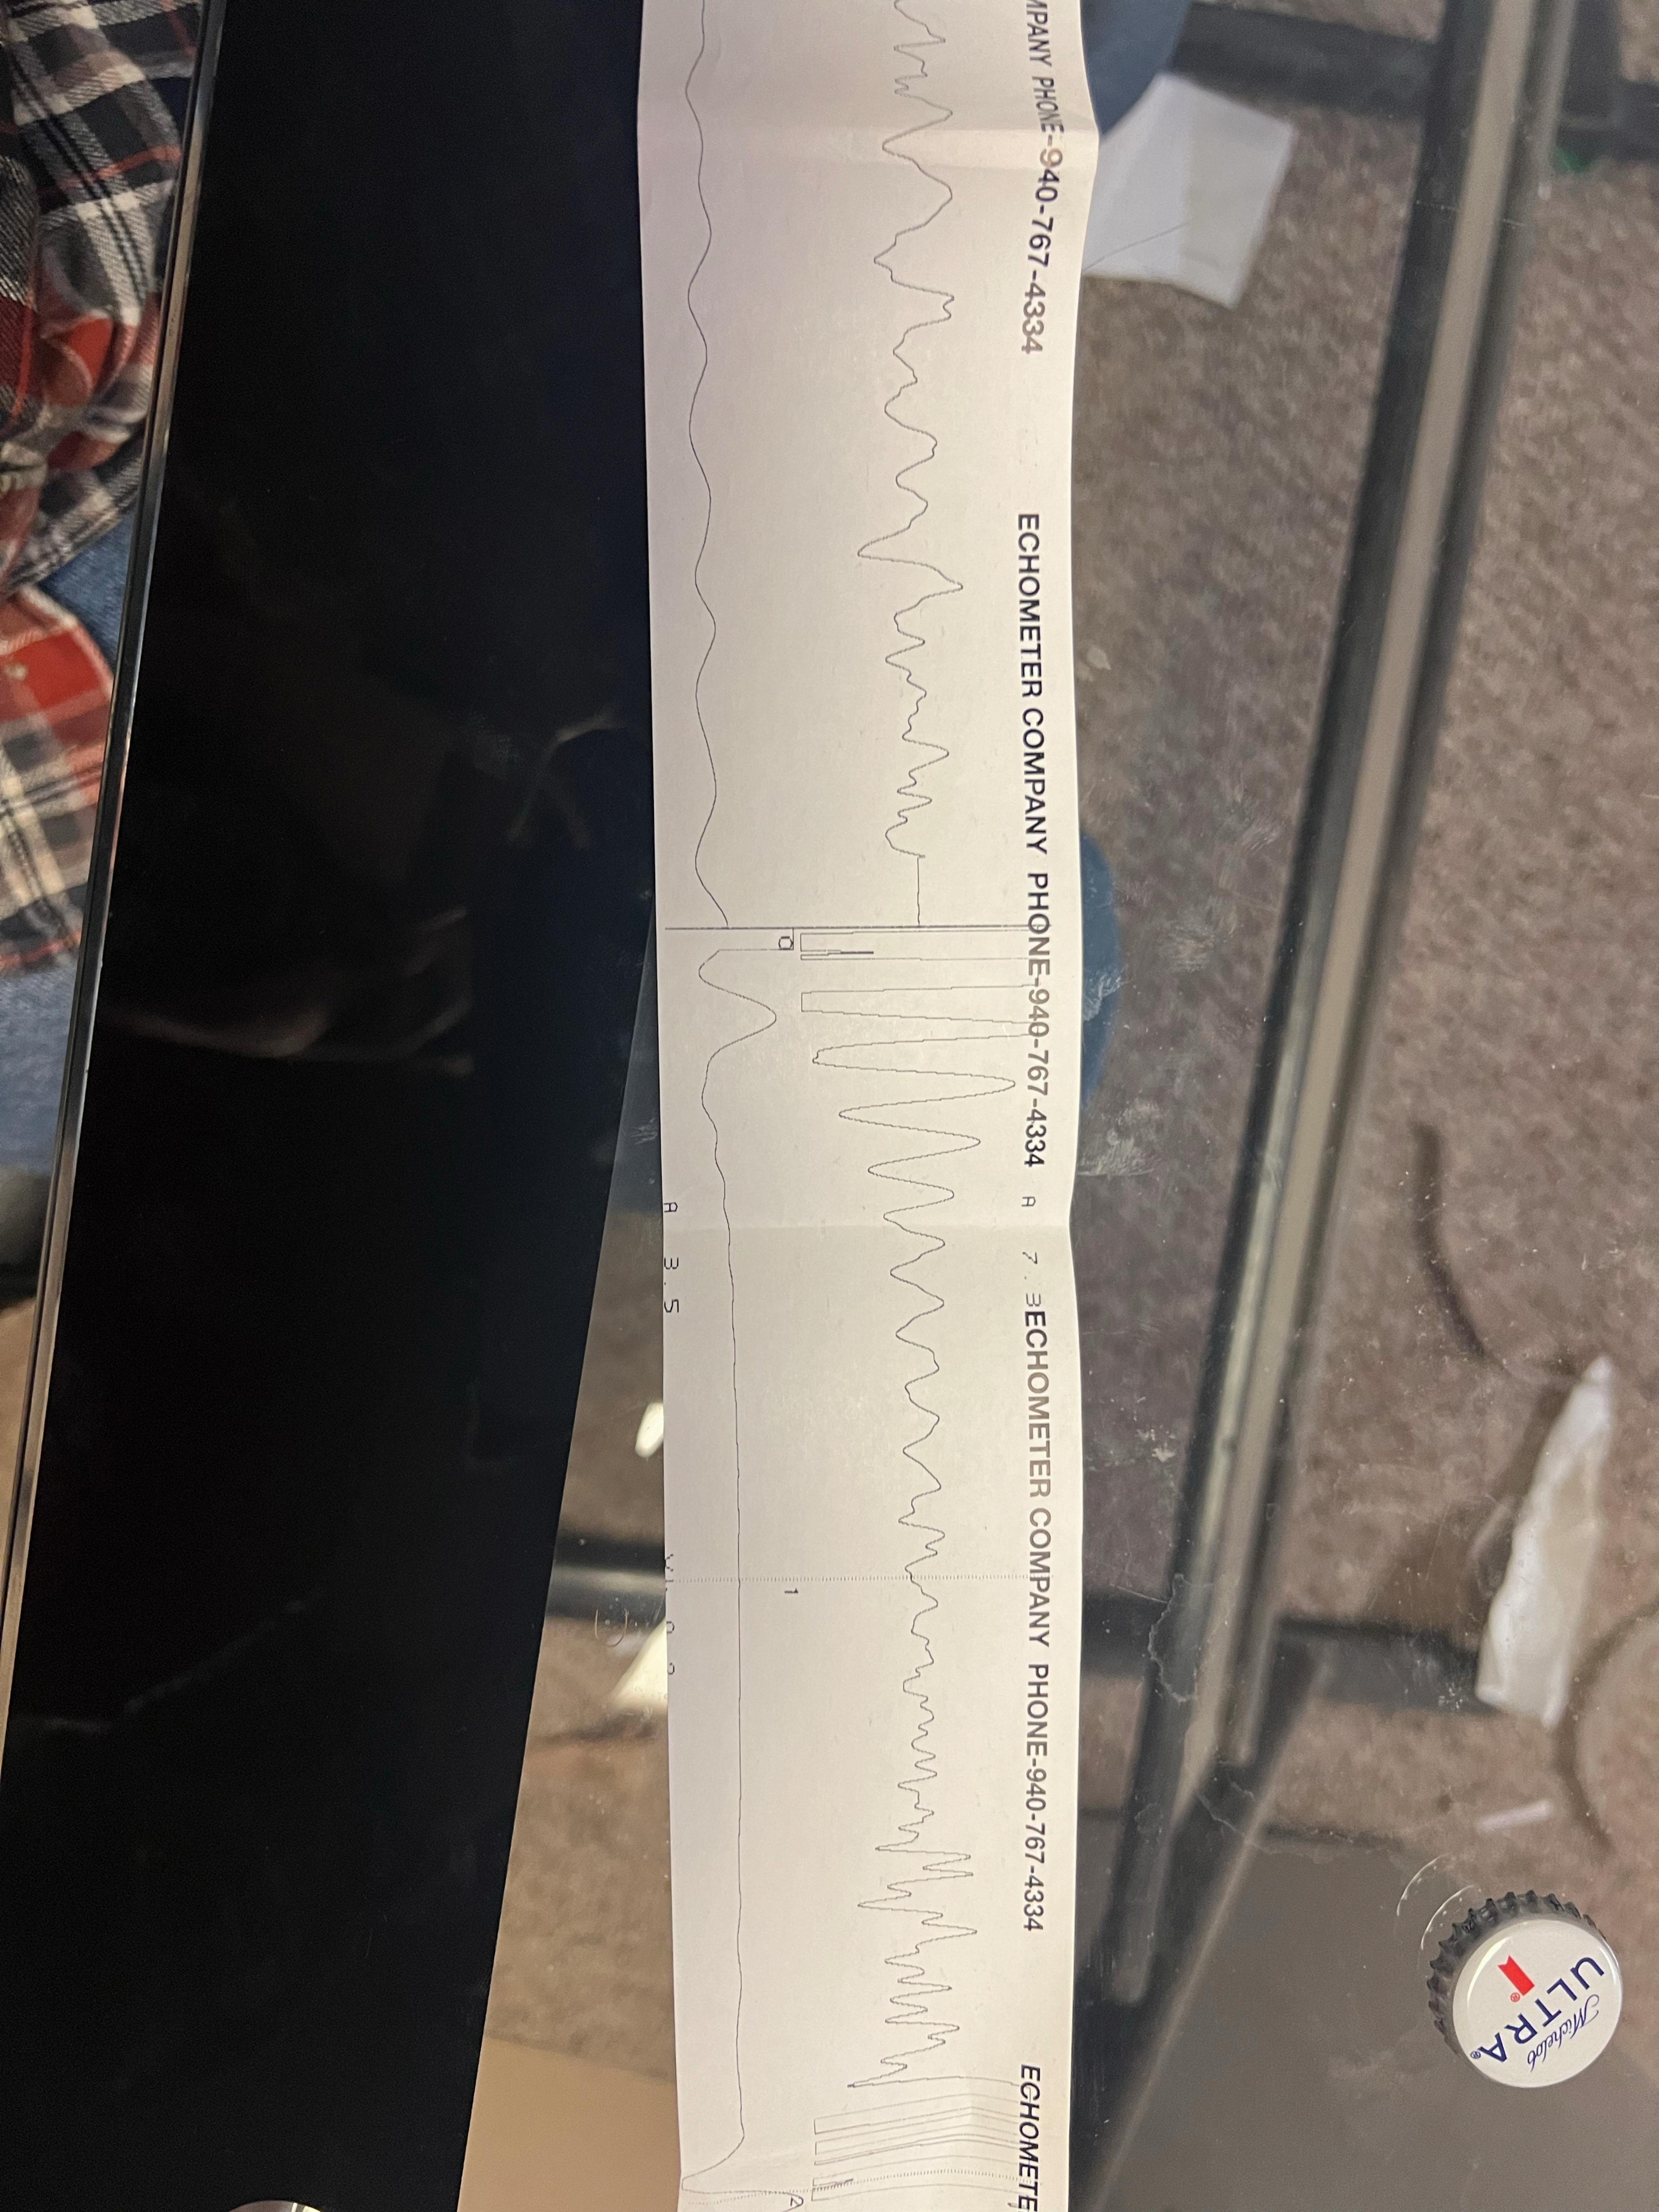

| ABAN        | DONM     | ENT W           | ELL APPLICA           | TION A                  | Form must be signed All blanks must be complete |
|-------------|----------|-----------------|-----------------------|-------------------------|-------------------------------------------------|
|             |          | API No. 15-     |                       |                         |                                                 |
|             |          |                 |                       |                         |                                                 |
|             |          | <u>-</u>        |                       | Twp S. F<br>feet from N | R E W  / S Line of Section / W Line of Section  |
|             |          | GPS Locati      | on: Lat:              | , Long:                 | _                                               |
|             |          |                 |                       |                         | GL KB                                           |
|             |          |                 |                       |                         | #:                                              |
|             |          | SWD P           | ermit #:              | ENHR Perm               | Other:<br>nit #:                                |
|             |          |                 | orage Permit #:       |                         |                                                 |
|             |          | Opua Date.      |                       | Date Gridt III          |                                                 |
| face        | Pro      | duction         | Intermediate          | Liner                   | Tubing                                          |
|             |          |                 |                       |                         |                                                 |
|             |          |                 |                       |                         |                                                 |
|             |          |                 |                       |                         |                                                 |
|             |          |                 |                       |                         |                                                 |
|             |          |                 |                       |                         |                                                 |
|             |          |                 |                       |                         |                                                 |
|             |          |                 |                       |                         |                                                 |
| sacks of ce | ement,   | to              | W /                   | sacks of cement. D      | vate:                                           |
|             |          | (               | ,                     |                         |                                                 |
|             |          |                 |                       |                         |                                                 |
| ole at      | Cas      | sing Leaks:     | Yes No Depth of       | casing leak(s):         |                                                 |
| ol:         | w/_      | sack            | s of cement Port Coll | ar:w/_                  | sack of cement                                  |
|             |          |                 | Feet                  | (аертп)                 |                                                 |
|             |          |                 |                       |                         |                                                 |
|             | F        | Plug Back Meth  | od:                   |                         |                                                 |
|             |          |                 |                       |                         |                                                 |
| ion Base    |          |                 | Completion In         | formation               |                                                 |
|             | Doutou   | ation later al  | ·                     |                         | l to Foot                                       |
| Feet        |          |                 |                       |                         | I to Feet                                       |
| Feet        | Perfor   | ation Interval. | to Feet               | or Open Hole Interval   | I toFeet                                        |
| E INEODM    | TION CON | ITAINED LIEB    | EIN IS TOLIE AND COD  | DECTTO THE DEST         | NE MA NYIOMI EDGE                               |
| Oh !!!      |          | -4!!            |                       |                         |                                                 |
| Supmitt     | ea Elec  | ctronicall      | у                     |                         |                                                 |
|             |          |                 |                       |                         |                                                 |