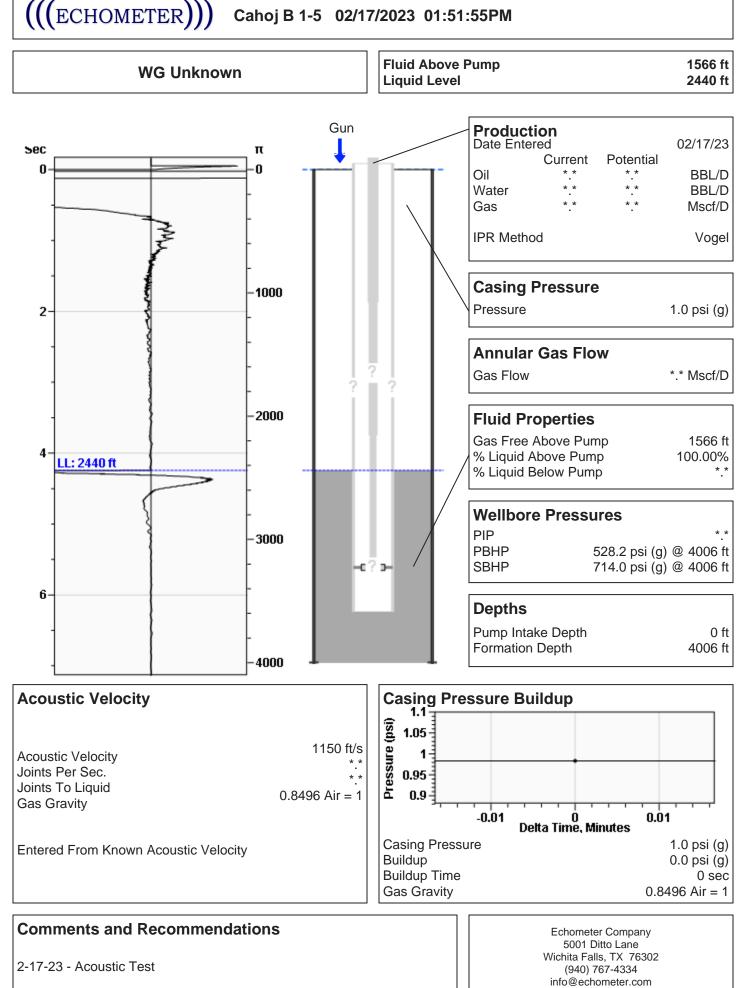

## Cahoj B 1-5 02/17/2023 01:51:55PM

Conservation Division District Office No. 4 2301 E. 13th Street Hays, KS 67601-2651

Phone: 785-261-6250 http://kcc.ks.gov/

Susan K. Duffy, Chair Dwight D. Keen, Commissioner Andrew J. French, Commissioner Laura Kelly, Governor

## **High Fluid Level**

Pursuant to K.A.R. 82-3-111, the well must be plugged, or returned to service, or obtain temporary abandonment status by 03/22/2023.