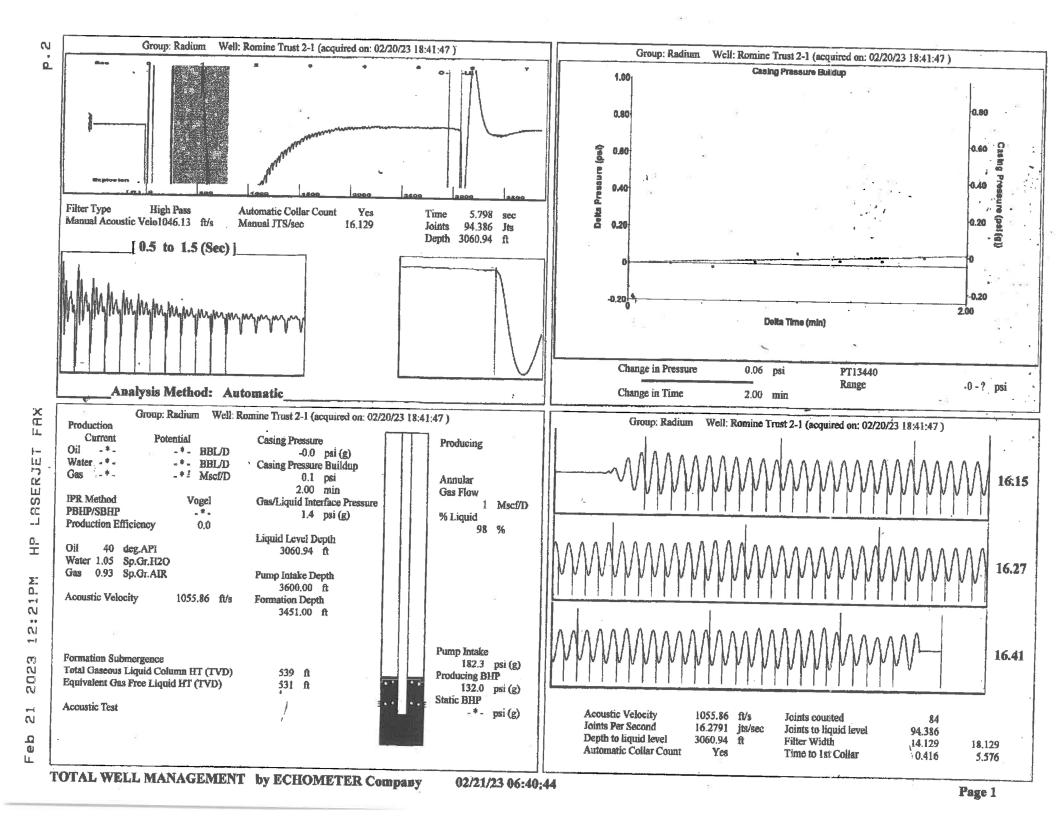

Re: Temporary Abandonment API 15-009-25559-00-00 ROMINE TRUST 2-1 SE/4 Sec.01-20S-15W Barton County, Kansas