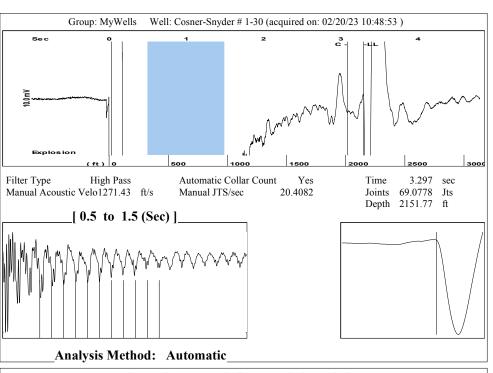

February 23, 2023

MELODY FLETCHER
Oil Producers, Inc. of Kansas
1710 WATERFRONT PKWY
WICHITA, KS 67206-6603

Re: Temporary Abandonment API 15-175-21876-00-00 COSNER-SNYDER TRUST 1-30 SE/4 Sec.30-32S-31W Seward County, Kansas