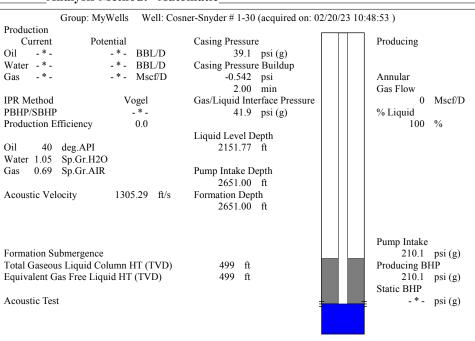

February 23, 2023

MELODY FLETCHER
Oil Producers, Inc. of Kansas
1710 WATERFRONT PKWY
WICHITA, KS 67206-6603

Re: Temporary Abandonment API 15-175-21876-00-00 COSNER-SNYDER TRUST 1-30 SE/4 Sec.30-32S-31W Seward County, Kansas