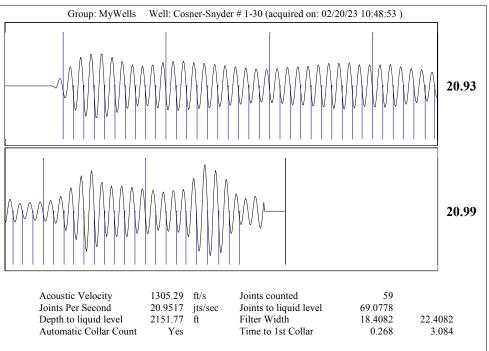

February 23, 2023

MELODY FLETCHER
Oil Producers, Inc. of Kansas
1710 WATERFRONT PKWY
WICHITA, KS 67206-6603

Re: Temporary Abandonment API 15-175-21876-00-00 COSNER-SNYDER TRUST 1-30 SE/4 Sec.30-32S-31W Seward County, Kansas