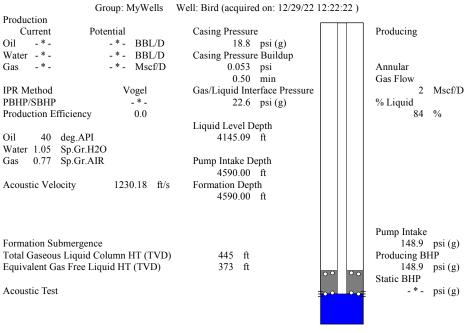

| Mail to the Ap         | propriate  | KCC Conser                                          | vation Office:                                         |                |              |                |                 |  |
| KCC District Office #1 - 210 E. Frontview, Suite A, Dodge City, KS 67801                       |                                   |                        |            |                                                     |                                                        |                |              | Phone 620.6    | 82.7933         |  |

KCC District Office #2 - 3450 N. Rock Road, Building 600, Suite 601, Wichita, KS 67226

KCC District Office #3 - 137 E. 21st St., Chanute, KS 66720

KCC District Office #4 - 2301 E. 13th Street, Hays, KS 67601-2651









Conservation Division District Office No. 1 210 E. Frontview, Suite A Dodge City, KS 67801



Phone: 620-682-7933 http://kcc.ks.gov/

Laura Kelly, Governor

Susan K. Duffy, Chair Dwight D. Keen, Commissioner Andrew J. French, Commissioner

February 23, 2023

MELODY FLETCHER Oil Producers, Inc. of Kansas 1710 WATERFRONT PKWY WICHITA, KS 67206-6603

Re: Temporary Abandonment API 15-007-23224-00-00 BIRD 1-2 SW/4 Sec.02-33S-13W Barber County, Kansas

## Dear MELODY FLETCHER:

"Your temporary abandonment (TA) application for the well listed above has been approved. In accordance with K.A.R. 82-3-111 the TA status of this well will expire 02/23/2024.

- \* If you return this well to service or plug it, please notify the District Office.
- \* If you sell this well you are required to file a T