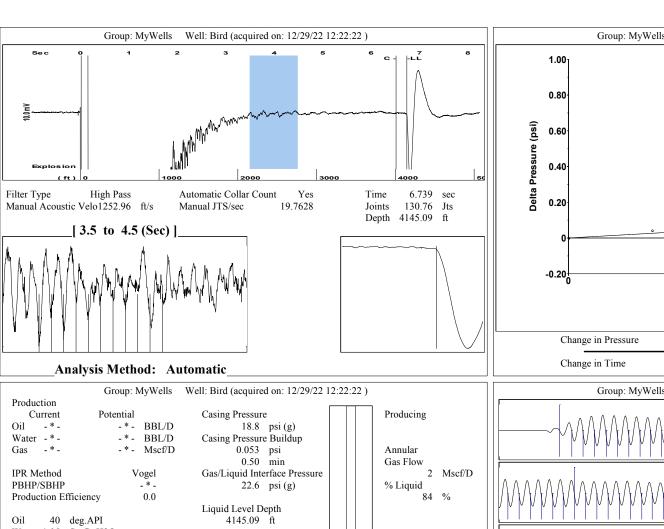

| Mail to the Ap         | propriate  | KCC Conser                                          | vation Office:                                         |                |              |                |                 |  |
| KCC District Office #1 - 210 E. Frontview, Suite A, Dodge City, KS 67801                       |                                   |                        |            |                                                     |                                                        |                |              | Phone 620.6    | 82.7933         |  |

KCC District Office #2 - 3450 N. Rock Road, Building 600, Suite 601, Wichita, KS 67226

KCC District Office #3 - 137 E. 21st St., Chanute, KS 66720

KCC District Office #4 - 2301 E. 13th Street, Hays, KS 67601-2651









Conservation Division District Office No. 1 210 E. Frontview, Suite A Dodge City, KS 67801



Phone: 620-682-7933 http://kcc.ks.gov/

Laura Kelly, Governor

Susan K. Duffy, Chair Dwight D. Keen, Commissioner Andrew J. French, Commissioner

February 23, 2023

MELODY FLETCHER Oil Producers, Inc. of Kansas 1710 WATERFRONT PKWY WICHITA, KS 67206-6603

Re: Temporary Abandonment API 15-007-23224-00-00 BIRD 1-2 SW/4 Sec.02-33S-13W Barber County, Kansas

## Dear MELODY FLETCHER:

"Your temporary abandonment (TA) application for the well listed above has been approved. In accordance with K.A.R. 82-3-111 the TA status of this well will expire 02/23/2024.

- \* If you return this well to service or plug it, please notify the District Office.
- \* If you sell this well you are required to file