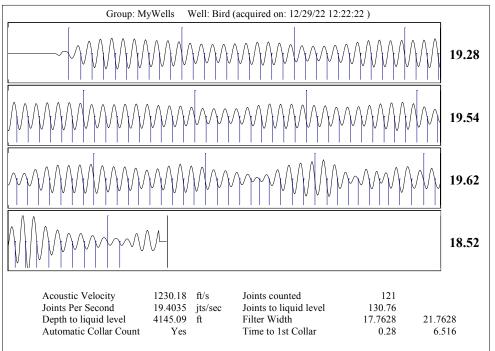

| Mail to the Ap         | propriate  | KCC Conser                                          | vation Office:                                         |                |              |                |                 |  |
| KCC District Office #1 - 210 E. Frontview, Suite A, Dodge City, KS 67801                       |                                   |                        |            |                                                     |                                                        |                |              | Phone 620.6    | 82.7933         |  |

KCC District Office #2 - 3450 N. Rock Road, Building 600, Suite 601, Wichita, KS 67226

KCC District Office #3 - 137 E. 21st St., Chanute, KS 66720

KCC District Office #4 - 2301 E. 13th Street, Hays, KS 67601-2651









Conservation Division District Office No. 1 210 E. Frontview, Suite A Dodge City, KS 67801



Phone: 620-682-7933 http://kcc.ks.gov/

Laura Kelly, Governor

Susan K. Duffy, Chair Dwight D. Keen, Commissioner Andrew J. French, Commissioner

February 23, 2023

MELODY FLETCHER Oil Producers, Inc. of Kansas 1710 WATERFRONT PKWY WICHITA, KS 67206-6603

Re: Temporary Abandonment API 15-007-23224-00-00 BIRD 1-2 SW/4 Sec.02-33S-13W Barber County, Kansas

## Dear MELODY FLETCHER:

"Your temporary abandonment (TA) application for the well listed above has been approved. In accordance with K.A.R. 82-3-111 the TA status of this well will expire 02/23/2024.

- \* If you return this well to service or plug it, please notify the District Office.
- \* If you sell this well you are required to file a Tra