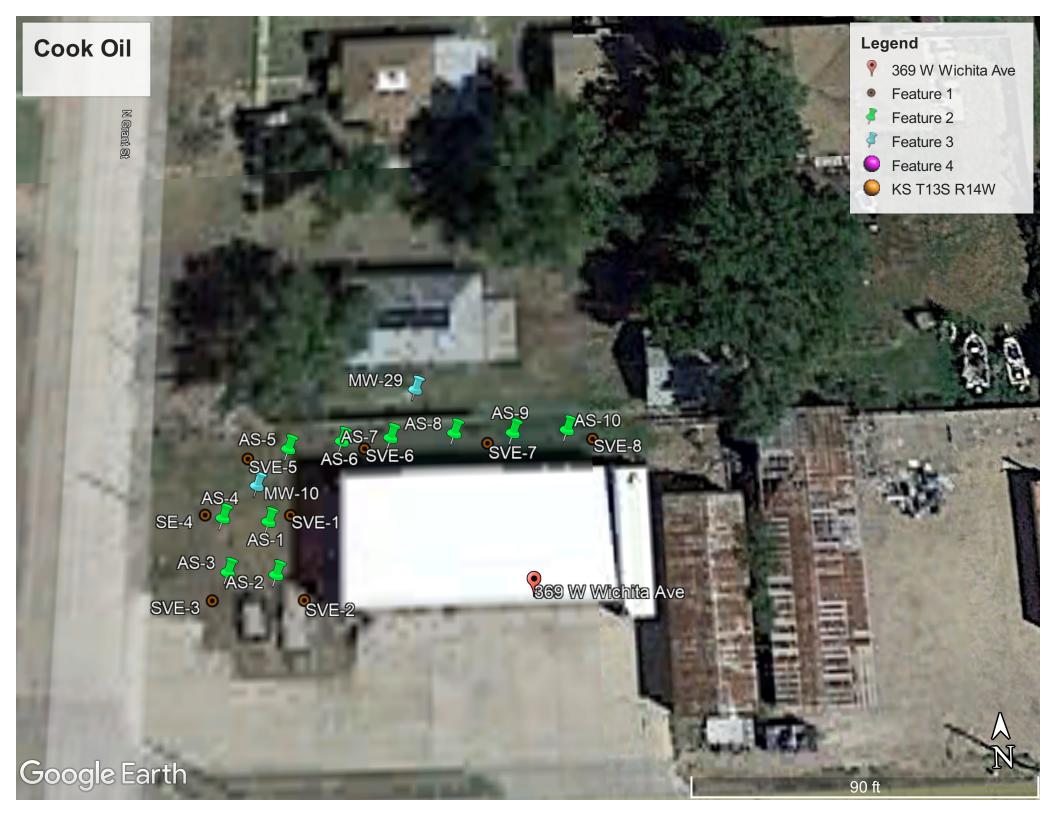

|                   |             |        |
| Gravel pack not used:                       |                | l      |                        |                    |                       |                  | for your records. Fee of \$ | 5.00 for each     | construct   | ed we  |
|                                             |                | in     |                        |                    |                       |                  | EALTH AND ENVIRONM          |                   |             |        |
| From ft. to                                 | 11.            |        | ]                      | Bureau o           | of Water, Geology Sec | ction, 1000 SW J | ackson St., Suite 420, Top  | eka KS 66612      | 2-1367      |        |

(785) 296-3565 | K.S.A. 82a-1212 | v2022c