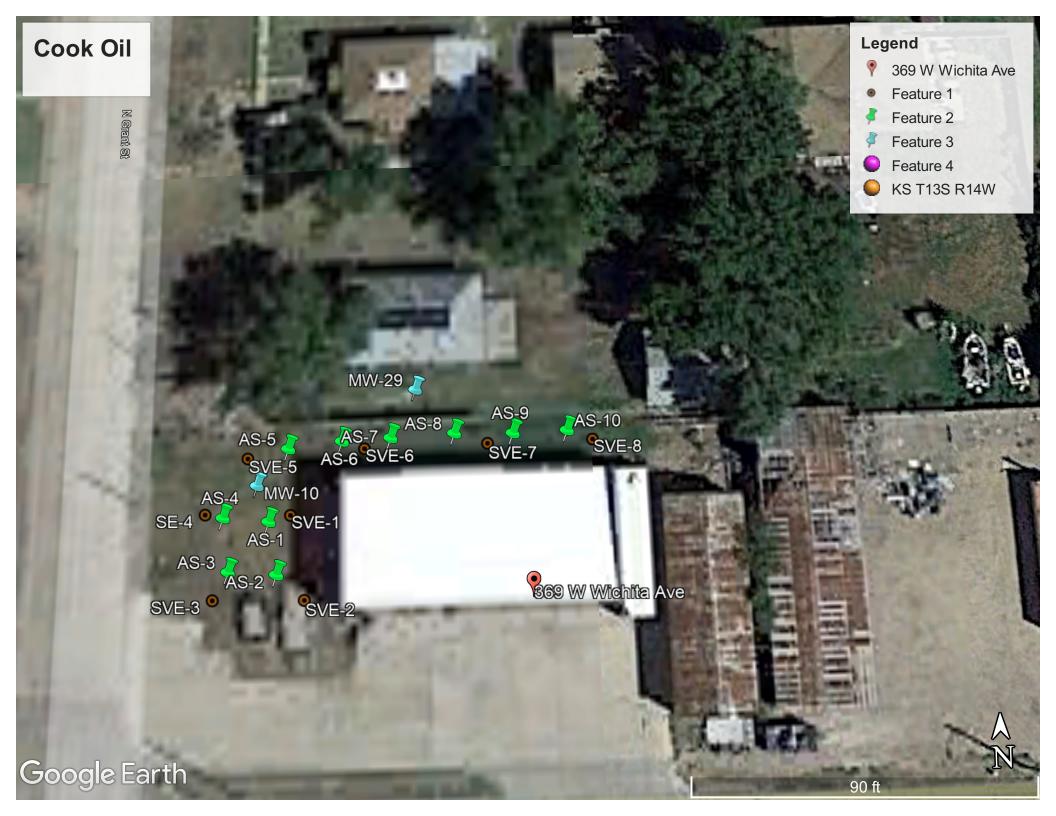

|             |                          |                    |                                                       |                 |               |              |      |
|                                                                             | _ ft. to       |              | .                                   |                                                                                 |             |                          | NER and retain one | e for your rec                                        | ords. Fee of \$ | 5.00 for each | constructed  | well |

KANSAS DEPARTMENT OF HEALTH AND ENVIRONMENT
Bureau of Water, Geology Section, 1000 SW Jackson St., Suite 420, Topeka KS 66612-1367
(785) 296-3565 | K.S.A. 82a-1212 | v2022c