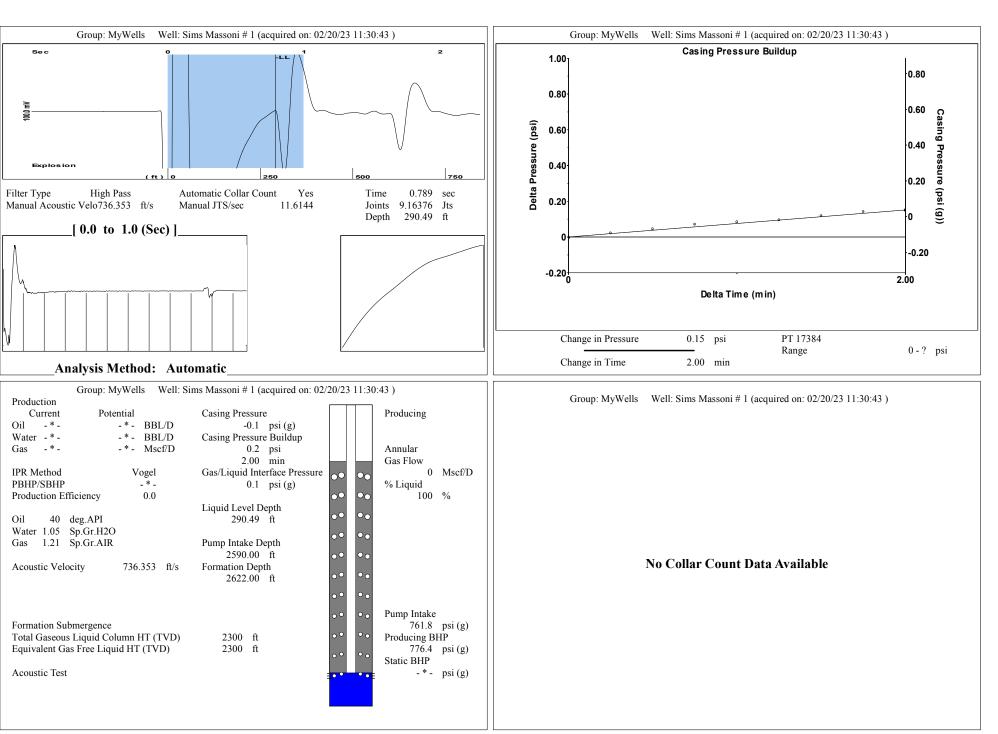

## **High Fluid Level**

Pursuant to K.A.R. 82-3-111, the well must be plugged, or returned to service, or obtain temporary abandonment status by 03/25/2023.

This deadline does NOT override any compliance deadline given to you in any Commission Order.