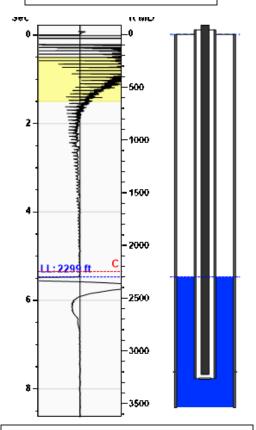

### **Manually Entered Production**

Liquid Level 3263 ft Percent Liquid 100.00%

# Static Bottomhole Pressure 590.6 psi (g) @ 3229 ft TVD

Static Liquid Level
Oil Column Height
Water Column Height
2299 ft MD
-2299 ft MD
3229 ft MD