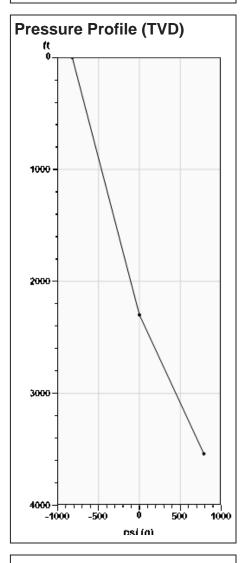

# Static Bottomhole Pressure 590.6 psi (g) @ 3229 ft TVD

Static Liquid Level
Oil Column Height
Water Column Height
2299 ft MD
-2299 ft MD
3229 ft MD