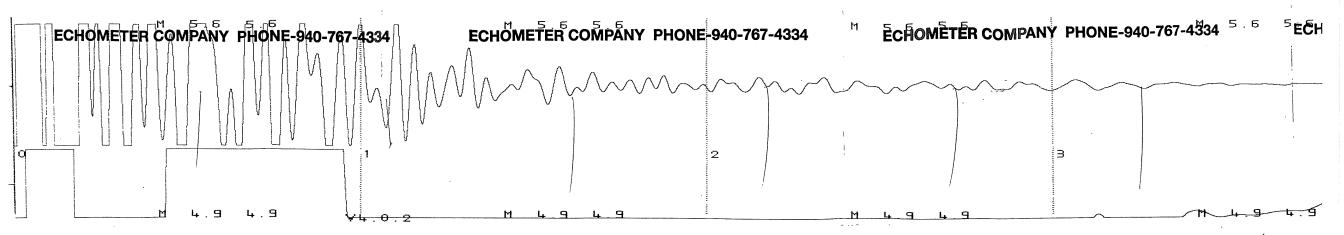

KCC District Office #3 - 137 E. 21st St., Chanute, KS 66720

KCC District Office #4 - 2301 E. 13th Street, Hays, KS 67601-2651

| ONE- | 940-767-4334                | ECHOMETER CO | MPANY PHONE-9     | 40-767-4334             | ECHOMETER COMPANY PHONE-940-767-4334 |                       |
|------|-----------------------------|--------------|-------------------|-------------------------|--------------------------------------|-----------------------|
|      | 01/27/2023                  | 11:41:32     | · OCHEDOTE        | LC $\frac{1}{\sqrt{2}}$ | 131 75232/17                         |                       |
|      | QUIET WELL<br>LOWER COLLARS | M: 5,6       | GENERATE<br>PULSE |                         |                                      |                       |
|      | P-P 0, 105                  | mV           | 1 0000            |                         | = 4192                               |                       |
|      |                             |              |                   | 78/L                    | ľo                                   |                       |
|      | LIQUID LEVEL<br>P-P 0.049   | M: 4.9<br>mV | 12.0<br>VOLTS     |                         |                                      | and the second second |