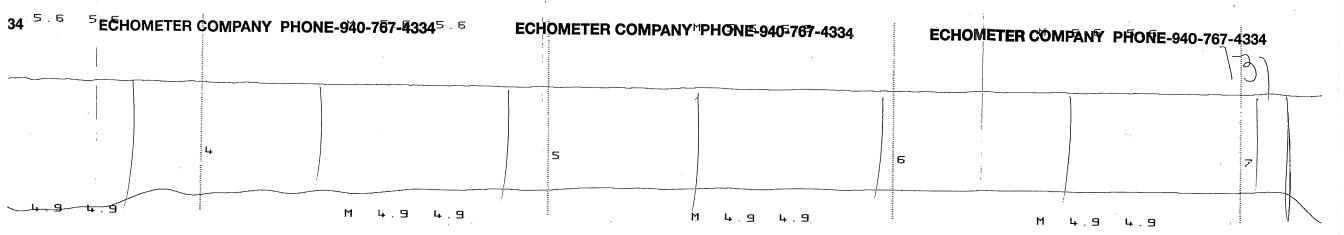

KCC District Office #3 - 137 E. 21st St., Chanute, KS 66720

KCC District Office #4 - 2301 E. 13th Street, Hays, KS 67601-2651

| ONE- | 940-767-4334                | ECHOMETER CO | MPANY PHONE-9     | 40-767-4334             | ECHOMETER COMPANY PHONE-940-767-4334 |                       |
|------|-----------------------------|--------------|-------------------|-------------------------|--------------------------------------|-----------------------|
|      | 01/27/2023                  | 11:41:32     | · OCHEDOTE        | LC $\frac{1}{\sqrt{2}}$ | 131 75232/17                         |                       |
|      | QUIET WELL<br>LOWER COLLARS | M: 5,6       | GENERATE<br>PULSE |                         |                                      |                       |
|      | P-P 0, 105                  | mV           | 1 0000            |                         | = 4192                               |                       |
|      |                             |              |                   | 78/L                    | ľo                                   |                       |
|      | LIQUID LEVEL<br>P-P 0.049   | M: 4.9<br>mV | 12.0<br>VOLTS     |                         |                                      | and the second second |