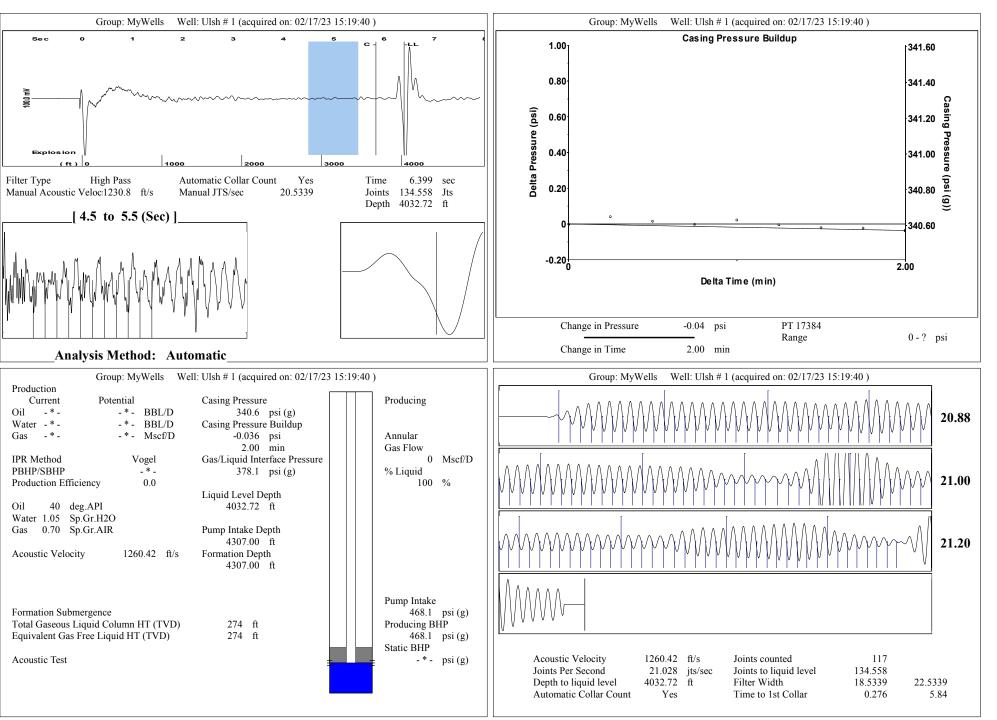

| KCC District Office #4 - 2301 E. 13th Street, Hays, KS 67601-2651                      | Phone 785.261.6250 |



Conservation Division District Office No. 1 210 E. Frontview, Suite A Dodge City, KS 67801



Phone: 620-682-7933 http://kcc.ks.gov/

Susan K. Duffy, Chair Dwight D. Keen, Commissioner Andrew J. French, Commissioner Laura Kelly, Governor

February 27, 2023

MELODY FLETCHER Oil Producers, Inc. of Kansas 1710 WATERFRONT PKWY WICHITA, KS 67206-6603

Re: Temporary Abandonment API 15-047-20043-00-00 ULSH 1 NW/4 Sec.34-24S-16W Edwards County, Kansas

Dear MELODY FLETCHER:

"Your temporary abandonment (TA) application for the well listed above has been approved. In accordance with K.A.R. 82-3-111 the TA status of this well will expire 02/27/2024.

\* If you return this well to service or plug it, please notify the District Office.

\* If you sell this well you are required to file a Transfer of