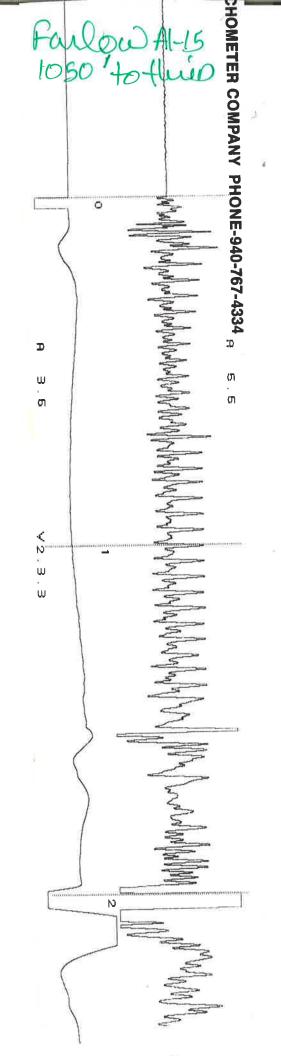

February 27, 2023

Tom Kaetzer RedBud Oil & Gas Operating, LLC 16000 STUEBNER AIRLINE RD SUITE 320 SPRING, TX 77379

Re: Temporary Abandonment API 15-125-31170-00-00 W AND A FARLOW TRUST A1-15 NW/4 Sec.15-33S-14E Montgomery County, Kansas