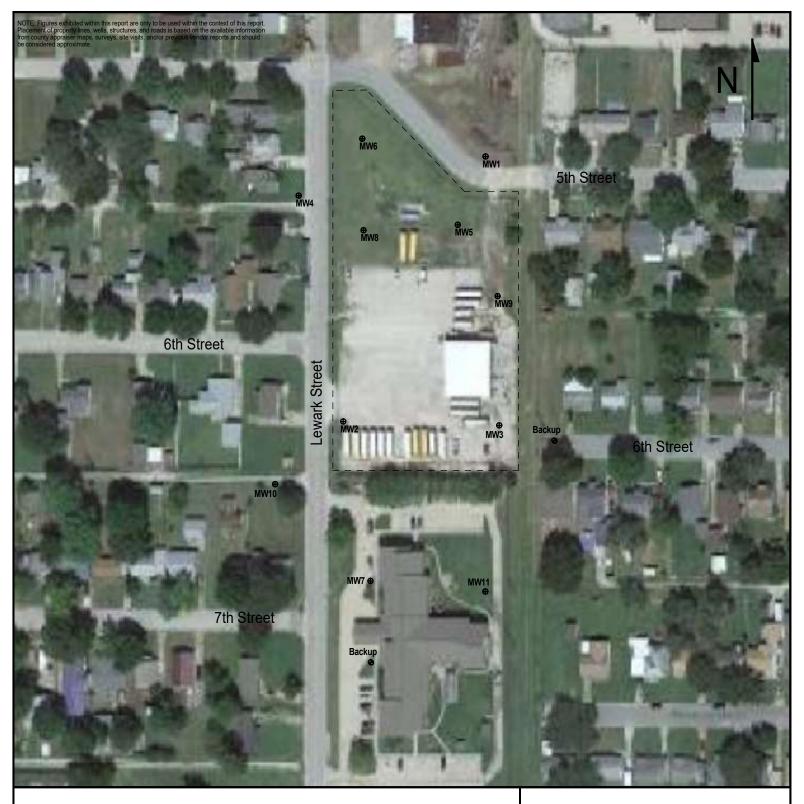

## FIGURE 2 - 500 FT RADIUS AREA BASE MAP

1311 E 25th St., Suite B Lawrence, KS 66046

(785) 841-8707 office (785) 865-4282 fax

## **PROJECT:**

601 Lewark Street Site 601 Lewark Street Coffeyville, KS KDHE ID: C3-063-73091 Date: 9/7/22

0 100 feet

## LEGEND:

- Proposed Monitoring Well
- Backup Monitoring Well
- - Approximate Location of Property Line

Estimated Groundwater Flow Direction