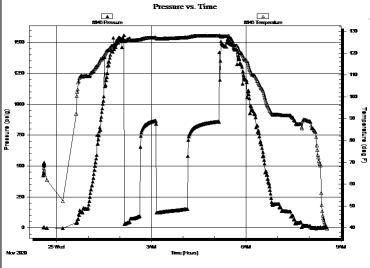

Total Depth: 3125.00 ft (KB) (TVD)

Hole Diameter: 7.88 inches Hole Condition: Fair

Reference Elevations: 1327.00 ft (KB)

Jimmy Ricketts

1315.00 ft (CF)

DST#: 1

KB to GR/CF: 12.00 ft

Serial #: 8846 Inside

 Press@RunDepth:
 psig
 @
 3115.00 ft (KB)
 Capacity:
 8000.00 psig

Start Date: 2020.11.24 End Date: 2020.11.25 Last Calib.: 1899.12.30

Start Time: 23:35:01 End Time: 08:34:00 Time On Btm: Time Off Btm:

TEST COMMENT: IF - No blow throughout intial flow period. Flushed tool. No help.

FF - No blow throughout final flow period. No blow due to leak and hose joint.

| Р | RESSUR | RE SU | JMMAR | <b>′</b> |
|---|--------|-------|-------|----------|
|   |        |       |       |          |

| 1                   | Time   | Pressure | Temp    | Annotation |
|---------------------|--------|----------|---------|------------|
|                     | (Min.) | (psig)   | (deg F) |            |
|                     |        |          |         |            |
|                     |        |          |         |            |
|                     |        |          |         |            |
|                     |        |          |         |            |
|                     |        |          |         |            |
| Temperature (deg F) |        |          |         |            |
| 6                   |        |          |         |            |
| J                   |        |          |         |            |
|                     |        |          |         |            |
|                     |        |          |         |            |
|                     |        |          |         |            |
|                     |        |          |         |            |
|                     |        |          |         |            |
|                     |        |          |         |            |
|                     |        |          |         |            |