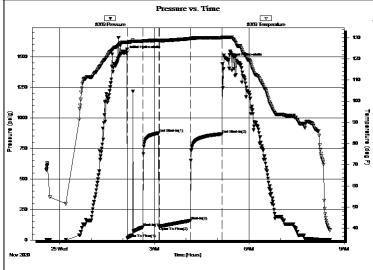

1315.00 ft (CF)

Reference Elevations: 1327.00 ft (KB)

KB to GR/CF: 12.00 ft

Serial #: 8369 Outside

Press@RunDepth: 159.70 psig @ 3115.00 ft (KB) Capacity: 8000.00 psig

 Start Date:
 2020.11.24
 End Date:
 2020.11.25
 Last Calib.:
 2020.11.24

 Start Time:
 23:35:01
 End Time:
 08:33:49
 Time On Btm:
 2020.11.25 @ 02:07:10

 Time Off Btm:
 2020.11.25 @ 05:21:00

TEST COMMENT: IF - No blow throughout intial flow period. Flushed tool. No help.

FF - No blow throughout final flow period. No blow due to leak and hose joint.

| Time   | Pressure | Temp    | Annotation           |
|--------|----------|---------|----------------------|
| (Min.) | (psig)   | (deg F) |                      |
| 0      | 1530.56  | 127.89  | Initial Hydro-static |
| 2      | 16.55    | 127.61  | Open To Flow (1)     |
| 32     | 106.59   | 128.34  | Shut-In(1)           |
| 62     | 877.16   | 128.76  | End Shut-In(1)       |
| 63     | 111.50   | 128.58  | Open To Flow (2)     |
| 122    | 159.70   | 129.52  | Shut-In(2)           |
| 182    | 868.08   | 130.02  | End Shut-In(2)       |
| 194    | 1469.89  | 130.15  | Final Hydro-static   |
|        |          |         |                      |
|        |          |         |                      |
|        |          |         |                      |
|        |          |         |                      |
|        |          |         |                      |

Cac Datas

PRESSURE SUMMARY