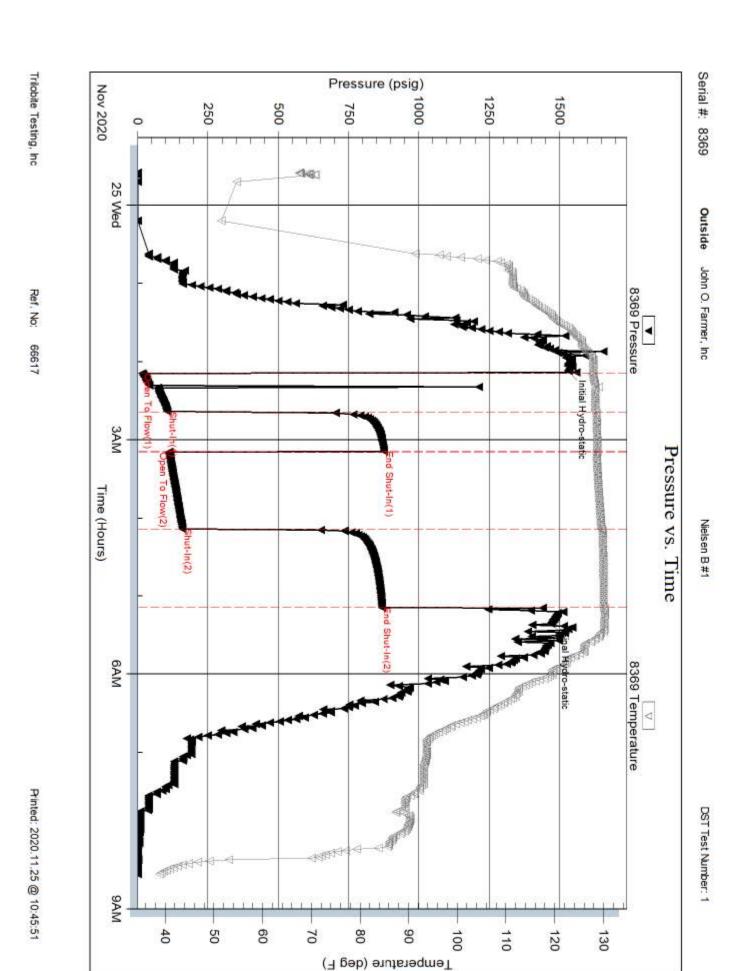

1315.00 ft (CF)

Reference Elevations: 1327.00 ft (KB)

KB to GR/CF: 12.00 ft

Serial #: 8369 Outside

Press@RunDepth: 159.70 psig @ 3115.00 ft (KB) Capacity: 8000.00 psig

 Start Date:
 2020.11.24
 End Date:
 2020.11.25
 Last Calib.:
 2020.11.24

 Start Time:
 23:35:01
 End Time:
 08:33:49
 Time On Btm:
 2020.11.25 @ 02:07:10

 Time Off Btm:
 2020.11.25 @ 05:21:00

TEST COMMENT: IF - No blow throughout intial flow period. Flushed tool. No help.

FF - No blow throughout final flow period. No blow due to leak and hose joint.

| Time   | Pressure | Temp    | Annotation           |
|--------|----------|---------|----------------------|
| (Min.) | (psig)   | (deg F) |                      |
| 0      | 1530.56  | 127.89  | Initial Hydro-static |
| 2      | 16.55    | 127.61  | Open To Flow (1)     |
| 32     | 106.59   | 128.34  | Shut-In(1)           |
| 62     | 877.16   | 128.76  | End Shut-In(1)       |
| 63     | 111.50   | 128.58  | Open To Flow (2)     |
| 122    | 159.70   | 129.52  | Shut-In(2)           |
| 182    | 868.08   | 130.02  | End Shut-In(2)       |
| 194    | 1469.89  | 130.15  | Final Hydro-static   |
|        |          |         |                      |
|        |          |         |                      |
|        |          |         |                      |
|        |          |         |                      |
|        |          |         |                      |

Cac Datas

PRESSURE SUMMARY