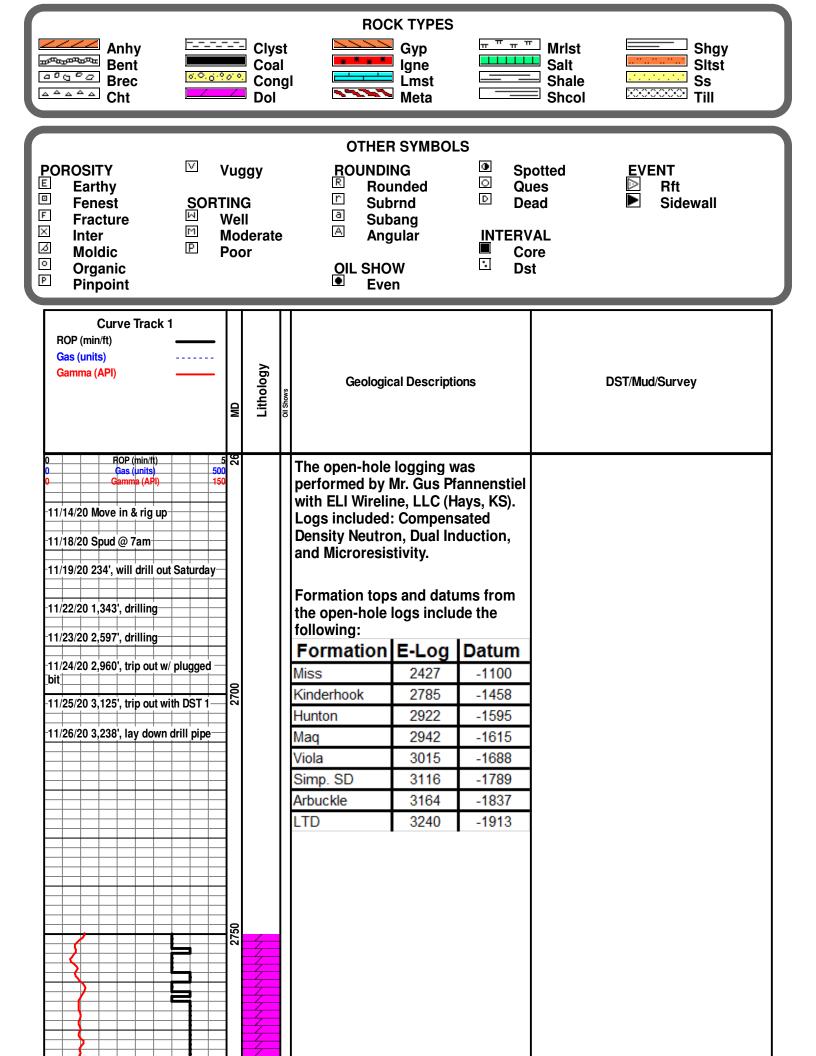

#### Tops

| Name         | Тор   | Datum   |
|--------------|-------|---------|
| Mississippi  | 2427' | (-1100) |
| Kinderhook   | 2785' | (-1458) |
| Hunton       | 2922' | (-1595) |
| Maquoketa    | 2942' | (-1615) |
| Viola        | 3015' | (-1688) |
| Simpson Sand | 3116' | (-1789) |
| Arbuckle     | 3164' | (-1837) |
| L.T.D.       | 3240' | (-1913) |