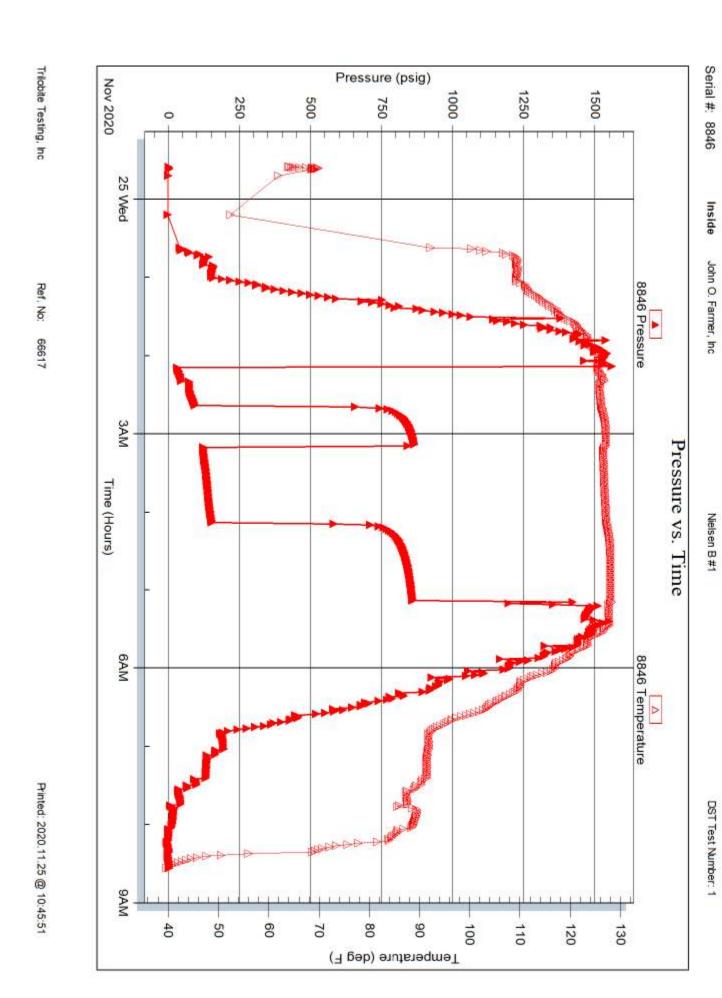

Total Depth: 3125.00 ft (KB) (TVD)

Hole Diameter: 7.88 inches Hole Condition: Fair

Reference Elevations: 1327.00 ft (KB)

Jimmy Ricketts

1315.00 ft (CF)

DST#: 1

KB to GR/CF: 12.00 ft

Serial #: 8846 Inside

 Press@RunDepth:
 psig
 @
 3115.00 ft (KB)
 Capacity:
 8000.00 psig

Start Date: 2020.11.24 End Date: 2020.11.25 Last Calib.: 1899.12.30

Start Time: 23:35:01 End Time: 08:34:00 Time On Btm: Time Off Btm:

TEST COMMENT: IF - No blow throughout intial flow period. Flushed tool. No help.

FF - No blow throughout final flow period. No blow due to leak and hose joint.

| Р | RESSUR | RE SU | JMMAR | <b>′</b> |
|---|--------|-------|-------|----------|
|   |        |       |       |          |

| 1                   | Time   | Pressure | Temp    | Annotation |
|---------------------|--------|----------|---------|------------|
|                     | (Min.) | (psig)   | (deg F) |            |
|                     |        |          |         |            |
|                     |        |          |         |            |
|                     |        |          |         |            |
|                     |        |          |         |            |
|                     |        |          |         |            |
| Temperature (deg F) |        |          |         |            |
| 6                   |        |          |         |            |
| J                   |        |          |         |            |
|                     |        |          |         |            |
|                     |        |          |         |            |
|                     |        |          |         |            |
|                     |        |          |         |            |
|                     |        |          |         |            |
|                     |        |          |         |            |
|                     |        |          |         |            |