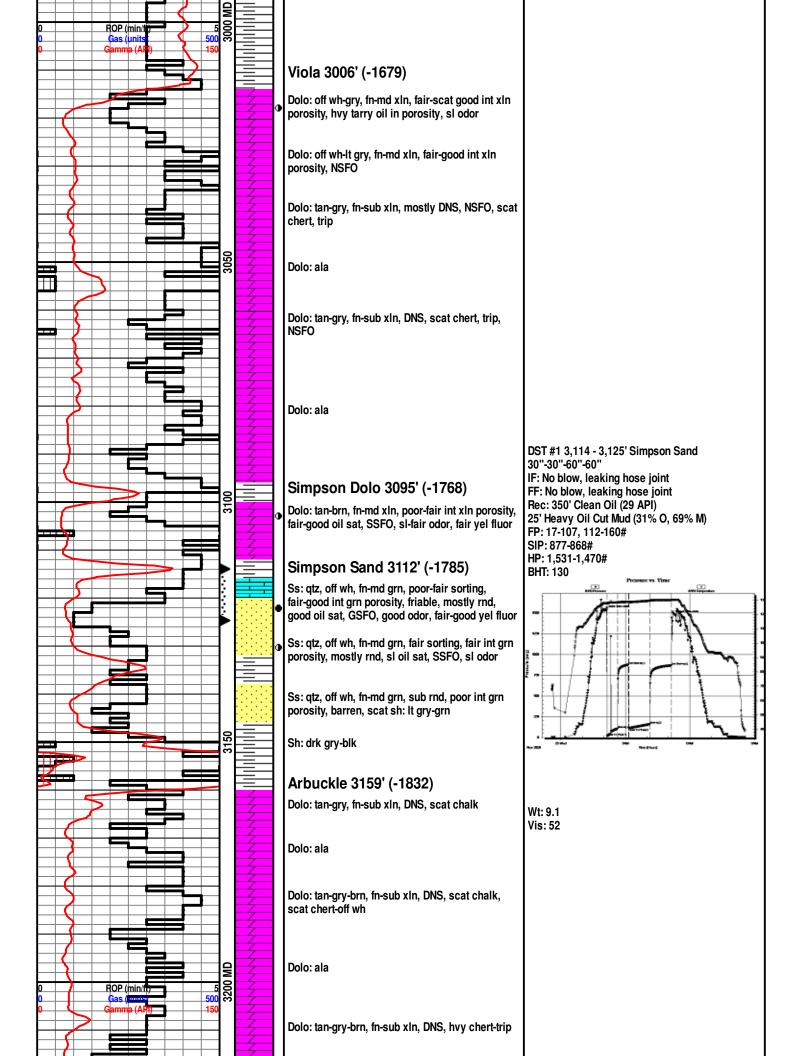

#### Tops

| Name         | Тор   | Datum   |
|--------------|-------|---------|
| Mississippi  | 2427' | (-1100) |
| Kinderhook   | 2785' | (-1458) |
| Hunton       | 2922' | (-1595) |
| Maquoketa    | 2942' | (-1615) |
| Viola        | 3015' | (-1688) |
| Simpson Sand | 3116' | (-1789) |
| Arbuckle     | 3164' | (-1837) |
| L.T.D.       | 3240' | (-1913) |

Russel, KS 67665-0352

ATTN: John O. Farmer IV/Au

Test Start: 2020.11.24 @ 23:35:00

80

**GENERAL INFORMATION:** 

Formation: Simpson Sand

Deviated: No Whipstock: ft (KB)

Time Tool Opened: 02:09:00 Time Test Ended: 08:33:49

Interval:

3114.00 ft (KB) To 3125.00 ft (KB) (TVD)

Total Depth: 3125.00 ft (KB) (TVD)

Hole Diameter: 7.88 inches Hole Condition: Fair

Test Type: Conventional Bottom Hole (Initial)

Jimmy Ricketts

4007.00 5: (1

 Start Time:
 23:35:01
 End Time:
 08:33:49
 Time On Btm:
 2020.11.25 @ 02:07:10

 Time Off Btm:
 2020.11.25 @ 05:21:00

TEST COMMENT: IF - No blow throughout intial flow period. Flushed tool. No help.

FF - No blow throughout final flow period. No blow due to leak and hose joint.

| Time   | Pressure | Temp    | Annotation           |
|--------|----------|---------|----------------------|
| (Min.) | (psig)   | (deg F) |                      |
| 0      | 1530.56  | 127.89  | Initial Hydro-static |
| 2      | 16.55    | 127.61  | Open To Flow (1)     |
| 32     | 106.59   | 128.34  | Shut-In(1)           |
| 62     | 877.16   | 128.76  | End Shut-In(1)       |
| 63     | 111.50   | 128.58  | Open To Flow (2)     |
| 122    | 159.70   | 129.52  | Shut-In(2)           |
| 182    | 868.08   | 130.02  | End Shut-In(2)       |
| 194    | 1469.89  | 130.15  | Final Hydro-static   |
|        |          |         |                      |
|        |          |         |                      |
|        |          |         |                      |
|        |          |         |                      |
|        |          |         |                      |

#### Recovery

| Length (ft) | Description      | Volume (bbl) |
|-------------|------------------|--------------|
| 25.00       | HOCM 31%O & 69%M | 0.12         |
| 350.00      | Clean Oil 100%O  | 2.93         |
|             |                  |              |
|             |                  |              |
|             |                  |              |
|             |                  |              |

**Mud and Cushion Information** 

Mud Type: Gel Chem Cushion Type: Oil API: 29.2 deg API

Mud Weight: 9.00 lb/gal Cushion Length: ft Water Salinity: ppm

Viscosity: 52.00 sec/qt Cushion Volume: bbl

Water Loss: 8.79 in<sup>3</sup> Gas Cushion Type: