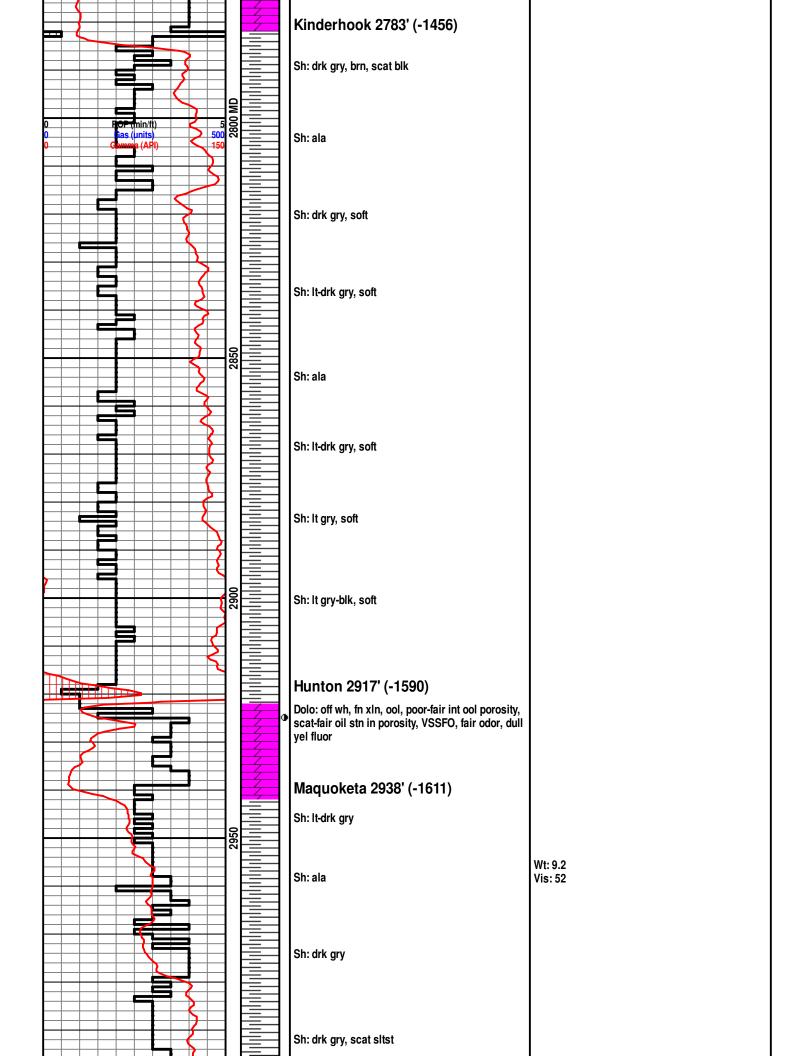

#### Tops

| Name         | Тор   | Datum   |
|--------------|-------|---------|
| Mississippi  | 2427' | (-1100) |
| Kinderhook   | 2785' | (-1458) |
| Hunton       | 2922' | (-1595) |
| Maquoketa    | 2942' | (-1615) |
| Viola        | 3015' | (-1688) |
| Simpson Sand | 3116' | (-1789) |
| Arbuckle     | 3164' | (-1837) |
| L.T.D.       | 3240' | (-1913) |