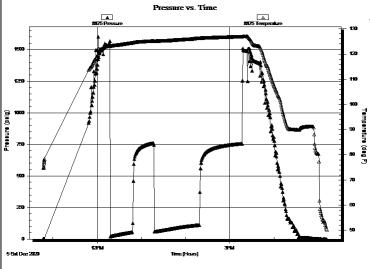

#### Page Two

| Operator Name: _                                                             |                     |                       |                                | Lease Name:           |                                 |                                         | Well #:                                               |                                                |  |
|------------------------------------------------------------------------------|---------------------|-----------------------|--------------------------------|-----------------------|---------------------------------|-----------------------------------------|-------------------------------------------------------|------------------------------------------------|--|
| Sec Twp.                                                                     | S. R.               | E                     | ast West                       | County:               |                                 |                                         |                                                       |                                                |  |
|                                                                              | flowing and shu     | ut-in pressures, v    | vhether shut-in pre            | ssure reached st      | atic level, hydrosta            | tic pressures, bot                      |                                                       | val tested, time tool erature, fluid recovery, |  |
| Final Radioactivity files must be subm                                       |                     |                       |                                |                       |                                 | iled to kcc-well-lo                     | gs@kcc.ks.gov                                         | v. Digital electronic log                      |  |
| Drill Stem Tests Ta                                                          |                     |                       | Yes No                         |                       |                                 | on (Top), Depth ar                      |                                                       | Sample                                         |  |
| Samples Sent to 0                                                            | Geological Surv     | /ey                   | Yes No                         | Na                    | me                              |                                         | Тор                                                   | Datum                                          |  |
| Cores Taken<br>Electric Log Run<br>Geologist Report /<br>List All E. Logs Ru | _                   |                       | Yes No Yes No Yes No           |                       |                                 |                                         |                                                       |                                                |  |
|                                                                              |                     | B                     | CASING eport all strings set-c |                       | New Used                        | ion, etc.                               |                                                       |                                                |  |
| Purpose of Strir                                                             |                     | Hole<br>illed         | Size Casing<br>Set (In O.D.)   | Weight<br>Lbs. / Ft.  | Setting<br>Depth                | Type of<br>Cement                       | # Sacks<br>Used                                       | Type and Percent<br>Additives                  |  |
|                                                                              |                     |                       |                                |                       |                                 |                                         |                                                       |                                                |  |
|                                                                              |                     |                       |                                |                       |                                 |                                         |                                                       |                                                |  |
|                                                                              |                     |                       | ADDITIONAL                     | CEMENTING / SO        | UEEZE RECORD                    |                                         |                                                       |                                                |  |
| Purpose:                                                                     |                     | epth T<br>Bottom      | ype of Cement                  | # Sacks Used          | ed Type and Percent Additives   |                                         |                                                       |                                                |  |
| Perforate Protect Casi Plug Back T                                           |                     |                       |                                |                       |                                 |                                         |                                                       |                                                |  |
| Plug Off Zor                                                                 |                     |                       |                                |                       |                                 |                                         |                                                       |                                                |  |
| Did you perform a     Does the volume     Was the hydraulic                  | of the total base f | fluid of the hydrauli |                                | _                     | =                               | No (If No, sk                           | ip questions 2 an<br>ip question 3)<br>out Page Three | ,                                              |  |
| Date of first Product Injection:                                             | tion/Injection or R | esumed Production     | Producing Meth                 | nod:                  | Gas Lift 0                      | Other (Explain)                         |                                                       |                                                |  |
| Estimated Production Per 24 Hours                                            | on                  | Oil Bbls.             |                                |                       | Water Bbls. Gas-Oil Ratio Gravi |                                         |                                                       |                                                |  |
| DISPOS                                                                       | SITION OF GAS:      |                       | N                              | METHOD OF COMP        | LETION:                         |                                         |                                                       | DN INTERVAL: Bottom                            |  |
|                                                                              | Sold Used           | I on Lease            | Open Hole                      |                       |                                 | mmingled mit ACO-4)                     | Тор                                                   | BOROTT                                         |  |
| ,                                                                            | ,                   |                       |                                | B.11 B1               |                                 |                                         |                                                       |                                                |  |
| Shots Per<br>Foot                                                            | Perforation<br>Top  | Perforation<br>Bottom | Bridge Plug<br>Type            | Bridge Plug<br>Set At | Acid,                           | Fracture, Shot, Cer<br>(Amount and Kind | menting Squeeze<br>I of Material Used)                | Record                                         |  |
|                                                                              |                     |                       |                                |                       |                                 |                                         |                                                       |                                                |  |
|                                                                              |                     |                       |                                |                       |                                 |                                         |                                                       |                                                |  |
|                                                                              |                     |                       |                                |                       |                                 |                                         |                                                       |                                                |  |
|                                                                              |                     |                       |                                |                       |                                 |                                         |                                                       |                                                |  |
| TUBING RECORD:                                                               | : Size:             | Set                   | Δ+-                            | Packer At:            |                                 |                                         |                                                       |                                                |  |
| TODING RECORD:                                                               | . 3126.             | Set                   | n.                             | i donei Al.           |                                 |                                         |                                                       |                                                |  |