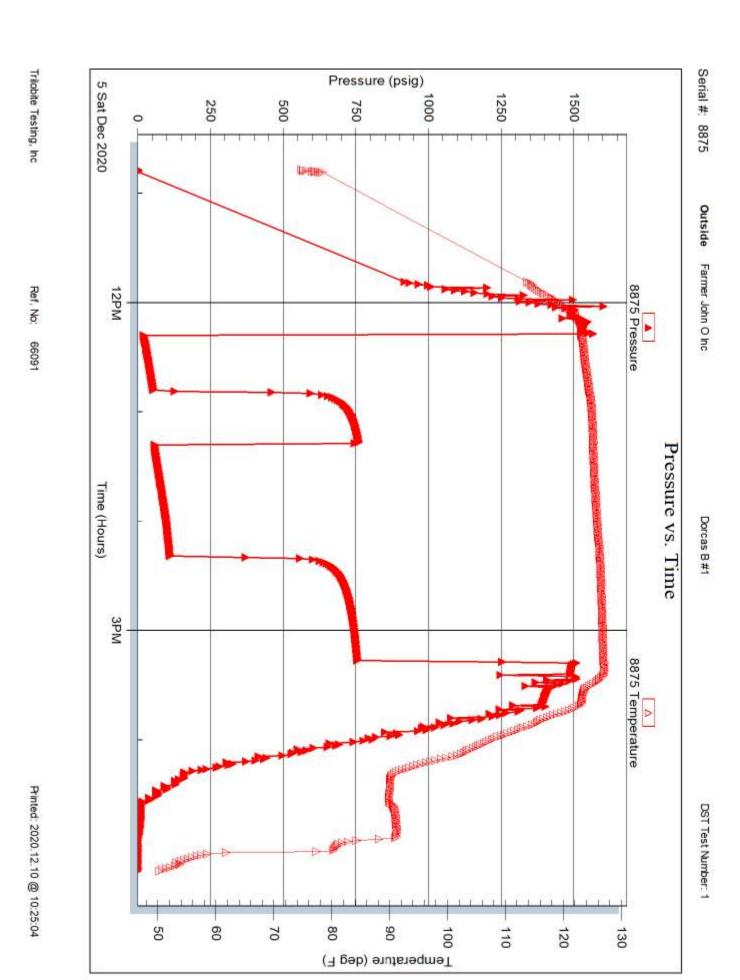

#### Page Two

| Operator Name: _                                                             |                     |                       |                                | Lease Name:           |                                 |                                         | Well #:                                               |                                                |  |
|------------------------------------------------------------------------------|---------------------|-----------------------|--------------------------------|-----------------------|---------------------------------|-----------------------------------------|-------------------------------------------------------|------------------------------------------------|--|
| Sec Twp.                                                                     | S. R.               | E                     | ast West                       | County:               |                                 |                                         |                                                       |                                                |  |
|                                                                              | flowing and shu     | ut-in pressures, v    | vhether shut-in pre            | ssure reached st      | atic level, hydrosta            | tic pressures, bot                      |                                                       | val tested, time tool erature, fluid recovery, |  |
| Final Radioactivity files must be subm                                       |                     |                       |                                |                       |                                 | iled to kcc-well-lo                     | gs@kcc.ks.gov                                         | v. Digital electronic log                      |  |
| Drill Stem Tests Ta                                                          |                     |                       | Yes No                         |                       |                                 | on (Top), Depth ar                      |                                                       | Sample                                         |  |
| Samples Sent to 0                                                            | Geological Surv     | /ey                   | Yes No                         | Na                    | me                              |                                         | Тор                                                   | Datum                                          |  |
| Cores Taken<br>Electric Log Run<br>Geologist Report /<br>List All E. Logs Ru | _                   |                       | Yes No Yes No Yes No           |                       |                                 |                                         |                                                       |                                                |  |
|                                                                              |                     | B                     | CASING eport all strings set-c |                       | New Used                        | ion, etc.                               |                                                       |                                                |  |
| Purpose of Strir                                                             |                     | Hole<br>illed         | Size Casing<br>Set (In O.D.)   | Weight<br>Lbs. / Ft.  | Setting<br>Depth                | Type of<br>Cement                       | # Sacks<br>Used                                       | Type and Percent<br>Additives                  |  |
|                                                                              |                     |                       |                                |                       |                                 |                                         |                                                       |                                                |  |
|                                                                              |                     |                       |                                |                       |                                 |                                         |                                                       |                                                |  |
|                                                                              |                     |                       | ADDITIONAL                     | CEMENTING / SO        | UEEZE RECORD                    |                                         |                                                       |                                                |  |
| Purpose:                                                                     |                     | epth T<br>Bottom      | ype of Cement                  | # Sacks Used          | ed Type and Percent Additives   |                                         |                                                       |                                                |  |
| Perforate Protect Casi Plug Back T                                           |                     |                       |                                |                       |                                 |                                         |                                                       |                                                |  |
| Plug Off Zor                                                                 |                     |                       |                                |                       |                                 |                                         |                                                       |                                                |  |
| Did you perform a     Does the volume     Was the hydraulic                  | of the total base f | fluid of the hydrauli |                                | _                     | =                               | No (If No, sk                           | ip questions 2 an<br>ip question 3)<br>out Page Three | ,                                              |  |
| Date of first Product Injection:                                             | tion/Injection or R | esumed Production     | Producing Meth                 | nod:                  | Gas Lift 0                      | Other (Explain)                         |                                                       |                                                |  |
| Estimated Production Per 24 Hours                                            | on                  | Oil Bbls.             |                                |                       | Water Bbls. Gas-Oil Ratio Gravi |                                         |                                                       |                                                |  |
| DISPOS                                                                       | SITION OF GAS:      |                       | N                              | METHOD OF COMP        | LETION:                         |                                         |                                                       | DN INTERVAL: Bottom                            |  |
|                                                                              | Sold Used           | I on Lease            | Open Hole                      |                       |                                 | mmingled mit ACO-4)                     | Тор                                                   | BOROTT                                         |  |
| ,                                                                            | ,                   |                       |                                | B.11 B1               |                                 |                                         |                                                       |                                                |  |
| Shots Per<br>Foot                                                            | Perforation<br>Top  | Perforation<br>Bottom | Bridge Plug<br>Type            | Bridge Plug<br>Set At | Acid,                           | Fracture, Shot, Cer<br>(Amount and Kind | menting Squeeze<br>I of Material Used)                | Record                                         |  |
|                                                                              |                     |                       |                                |                       |                                 |                                         |                                                       |                                                |  |
|                                                                              |                     |                       |                                |                       |                                 |                                         |                                                       |                                                |  |
|                                                                              |                     |                       |                                |                       |                                 |                                         |                                                       |                                                |  |
|                                                                              |                     |                       |                                |                       |                                 |                                         |                                                       |                                                |  |
| TUBING RECORD:                                                               | : Size:             | Set                   | Δ+-                            | Packer At:            |                                 |                                         |                                                       |                                                |  |
| TODING RECORD:                                                               | . 3126.             | Set                   | n.                             | i donei Al.           |                                 |                                         |                                                       |                                                |  |