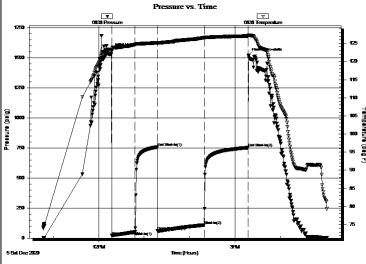

AL INFORMATION:**

Formation: Simpson Sand

Deviated: Whipstock: ft (KB)

Time Tool Opened: 12:17:27 Time Test Ended: 17:01:32

Interval:

3116.00 ft (KB) To 3126.00 ft (KB) (TVD)

Total Depth: 3126.00 ft (KB) (TVD)

Hole Diameter: 7.88 inches Hole Condition: Fair Test Type: Conventional Bottom Hole (Initial) Spencer J Staab

Unit No: 84

Reference Elevations:

Tester:

Capacity:

1327.00 ft (KB)

psig

1315.00 ft (CF)

KB to GR/CF: 12.00 ft

Serial #: 6838 Inside

Press@RunDepth: 3117.00 ft (KB) 109.31 psig @

Start Date: 2020.12.05 End Date: 2020.12.05 Last Calib.: 2020.12.05 Start Time: 10:47:01 End Time: 2020.12.05 @ 12:17:17 17:01:32 Time On Btm:

> Time Off Btm: 2020.12.05 @ 15:17:42

TEST COMMENT: 30-IF-Weak Built to 1 1/4"

30-ISI-No Return 60-FF-Weak Built to 2" 60-FSI-No Return



| PRESSURE SUMMARY |        |          |         |                      |  |  |  |  |  |  |  |  |
|------------------|--------|----------|---------|----------------------|--|--|--|--|--|--|--|--|
| Ī                | Time   | Pressure | Temp    | Annotation           |  |  |  |  |  |  |  |  |
|                  | (Min.) | (psig)   | (deg F) |                      |  |  |  |  |  |  |  |  |
|                  | 0      | 1565.24  | 123.38  | Initial Hydro-static |  |  |  |  |  |  |  |  |
|                  | 1      | 20.75    | 122.68  | Open To Flow (1)     |  |  |  |  |  |  |  |  |
|                  | 31     | 51.78    | 124.67  | Shut-ln(1)           |  |  |  |  |  |  |  |  |
|                  | 61     | 757.76   | 125.14  | End Shut-In(1)       |  |  |  |  |  |  |  |  |
|