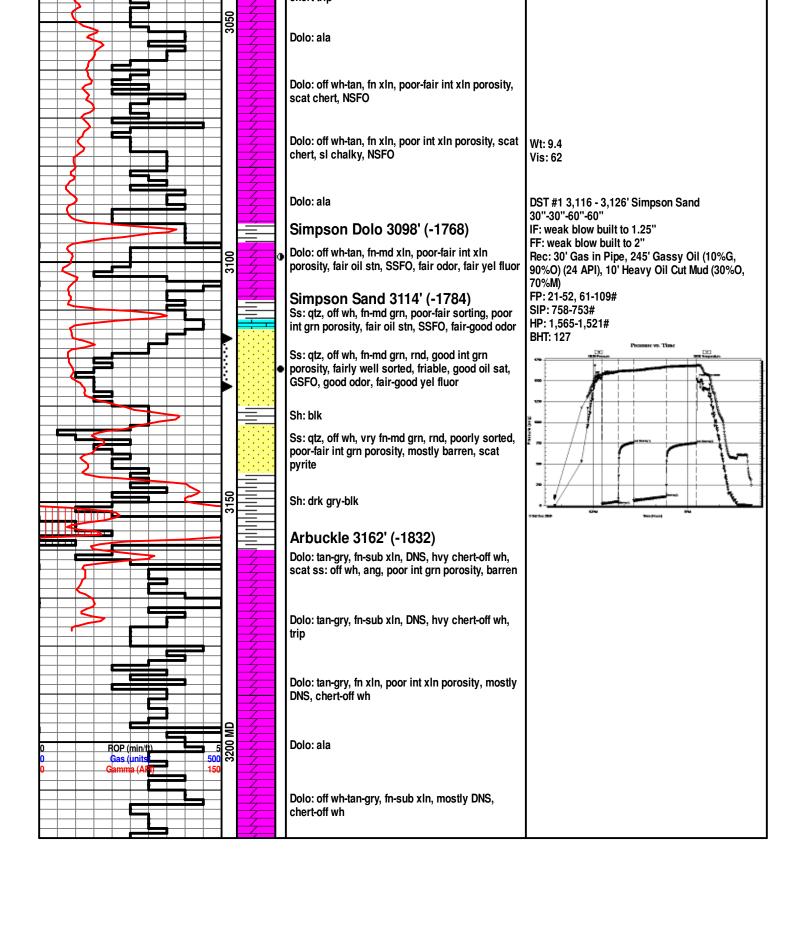

## Tops

| Name         | Тор   | Datum   |  |  |  |  |
|--------------|-------|---------|--|--|--|--|
| Mississippi  | 2434' | (-1104) |  |  |  |  |
| Kinderhook   | 2788' | (-1458) |  |  |  |  |
| Hunton       | 2924' | (-1594) |  |  |  |  |
| Maquoketa    | 2933' | (-1603) |  |  |  |  |
| Viola        | 3010' | (-1680) |  |  |  |  |
| Simpson Sand | 3113' | (-1783) |  |  |  |  |
| Arbuckle     | 3162' | (-1832) |  |  |  |  |
| L.T.D.       | 3220' | (-1890) |  |  |  |  |