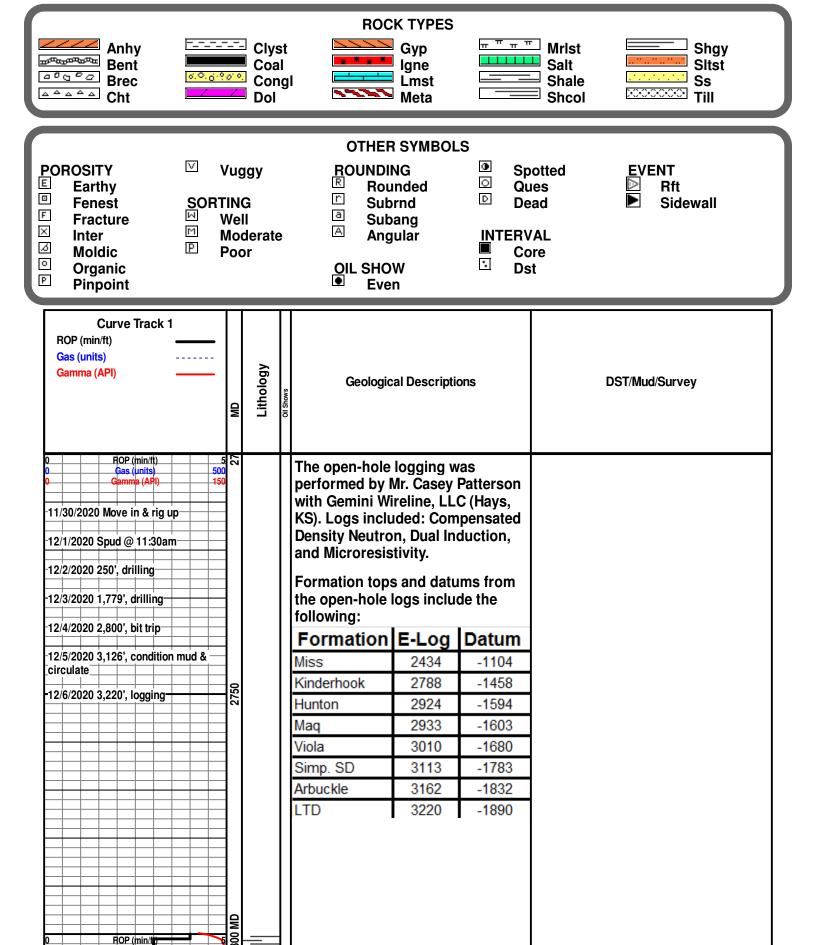

## All Electric Logs Run

| Compensated Density/Neutron Log |  |  |  |  |  |
|---------------------------------|--|--|--|--|--|
| Micro Resistivity Log           |  |  |  |  |  |
| Dual Induction Log              |  |  |  |  |  |
| Dual Receiver Cement Bond Log   |  |  |  |  |  |

## Tops

| Name         | Тор   | Datum   |  |  |  |  |
|--------------|-------|---------|--|--|--|--|
| Mississippi  | 2434' | (-1104) |  |  |  |  |
| Kinderhook   | 2788' | (-1458) |  |  |  |  |
| Hunton       | 2924' | (-1594) |  |  |  |  |
| Maquoketa    | 2933' | (-1603) |  |  |  |  |
| Viola        | 3010' | (-1680) |  |  |  |  |
| Simpson Sand | 3113' | (-1783) |  |  |  |  |
| Arbuckle     | 3162' | (-1832) |  |  |  |  |
| L.T.D.       | 3220' | (-1890) |  |  |  |  |