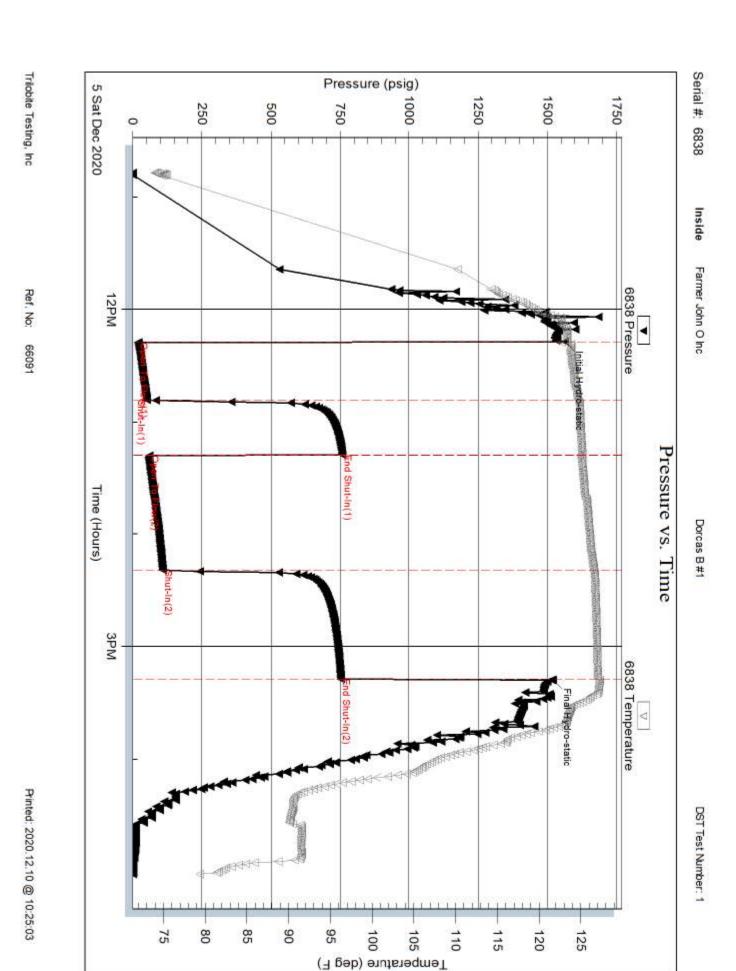

#### Page Two

| Operator Name: _                                                             |                     |                       |                                | Lease Name:           |                                 |                                         | Well #:                                               |                                                |  |
|------------------------------------------------------------------------------|---------------------|-----------------------|--------------------------------|-----------------------|---------------------------------|-----------------------------------------|-------------------------------------------------------|------------------------------------------------|--|
| Sec Twp.                                                                     | S. R.               | E                     | ast West                       | County:               |                                 |                                         |                                                       |                                                |  |
|                                                                              | flowing and shu     | ut-in pressures, v    | vhether shut-in pre            | ssure reached st      | atic level, hydrosta            | tic pressures, bot                      |                                                       | val tested, time tool erature, fluid recovery, |  |
| Final Radioactivity files must be subm                                       |                     |                       |                                |                       |                                 | iled to kcc-well-lo                     | gs@kcc.ks.gov                                         | v. Digital electronic log                      |  |
| Drill Stem Tests Ta                                                          |                     |                       | Yes No                         |                       |                                 | on (Top), Depth ar                      |                                                       | Sample                                         |  |
| Samples Sent to 0                                                            | Geological Surv     | /ey                   | Yes No                         | Na                    | me                              |                                         | Тор                                                   | Datum                                          |  |
| Cores Taken<br>Electric Log Run<br>Geologist Report /<br>List All E. Logs Ru | _                   |                       | Yes No Yes No Yes No           |                       |                                 |                                         |                                                       |                                                |  |
|                                                                              |                     | B                     | CASING eport all strings set-c |                       | New Used                        | ion, etc.                               |                                                       |                                                |  |
| Purpose of Strir                                                             |                     | Hole<br>illed         | Size Casing<br>Set (In O.D.)   | Weight<br>Lbs. / Ft.  | Setting<br>Depth                | Type of<br>Cement                       | # Sacks<br>Used                                       | Type and Percent<br>Additives                  |  |
|                                                                              |                     |                       |                                |                       |                                 |                                         |                                                       |                                                |  |
|                                                                              |                     |                       |                                |                       |                                 |                                         |                                                       |                                                |  |
|                                                                              |                     |                       | ADDITIONAL                     | CEMENTING / SO        | UEEZE RECORD                    |                                         |                                                       |                                                |  |
| Purpose:                                                                     |                     | epth T<br>Bottom      | ype of Cement                  | # Sacks Used          | ed Type and Percent Additives   |                                         |                                                       |                                                |  |
| Perforate Protect Casi Plug Back T                                           |                     |                       |                                |                       |                                 |                                         |                                                       |                                                |  |
| Plug Off Zor                                                                 |                     |                       |                                |                       |                                 |                                         |                                                       |                                                |  |
| Did you perform a     Does the volume     Was the hydraulic                  | of the total base f | fluid of the hydrauli |                                | _                     | =                               | No (If No, sk                           | ip questions 2 an<br>ip question 3)<br>out Page Three | ,                                              |  |
| Date of first Product Injection:                                             | tion/Injection or R | esumed Production     | Producing Meth                 | nod:                  | Gas Lift 0                      | Other (Explain)                         |                                                       |                                                |  |
| Estimated Production Per 24 Hours                                            | on                  | Oil Bbls.             |                                |                       | Water Bbls. Gas-Oil Ratio Gravi |                                         |                                                       |                                                |  |
| DISPOS                                                                       | SITION OF GAS:      |                       | N                              | METHOD OF COMP        | LETION:                         |                                         |                                                       | DN INTERVAL: Bottom                            |  |
|                                                                              | Sold Used           | I on Lease            | Open Hole                      |                       |                                 | mmingled mit ACO-4)                     | Тор                                                   | BOROTT                                         |  |
| ,                                                                            | ,                   |                       |                                | B.11 B1               |                                 |                                         |                                                       |                                                |  |
| Shots Per<br>Foot                                                            | Perforation<br>Top  | Perforation<br>Bottom | Bridge Plug<br>Type            | Bridge Plug<br>Set At | Acid,                           | Fracture, Shot, Cer<br>(Amount and Kind | menting Squeeze<br>I of Material Used)                | Record                                         |  |
|                                                                              |                     |                       |                                |                       |                                 |                                         |                                                       |                                                |  |
|                                                                              |                     |                       |                                |                       |                                 |                                         |                                                       |                                                |  |
|                                                                              |                     |                       |                                |                       |                                 |                                         |                                                       |                                                |  |
|                                                                              |                     |                       |                                |                       |                                 |                                         |                                                       |                                                |  |
| TUBING RECORD:                                                               | : Size:             | Set                   | Δ+-                            | Packer At:            |                                 |                                         |                                                       |                                                |  |
| TODING RECORD:                                                               | . 3126.             | Set                   | n.                             | i donei Al.           |                                 |                                         |                                                       |                                                |  |