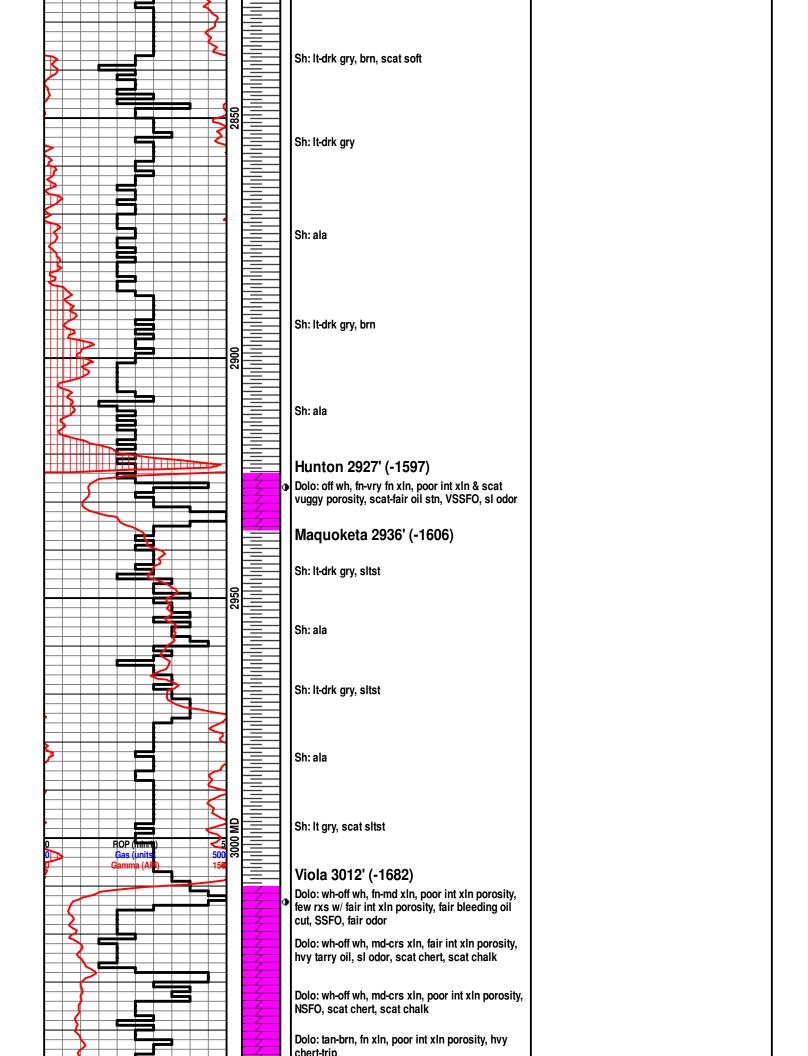

## Tops

| Name         | Тор   | Datum   |  |  |  |  |
|--------------|-------|---------|--|--|--|--|
| Mississippi  | 2434' | (-1104) |  |  |  |  |
| Kinderhook   | 2788' | (-1458) |  |  |  |  |
| Hunton       | 2924' | (-1594) |  |  |  |  |
| Maquoketa    | 2933' | (-1603) |  |  |  |  |
| Viola        | 3010' | (-1680) |  |  |  |  |
| Simpson Sand | 3113' | (-1783) |  |  |  |  |
| Arbuckle     | 3162' | (-1832) |  |  |  |  |
| L.T.D.       | 3220' | (-1890) |  |  |  |  |