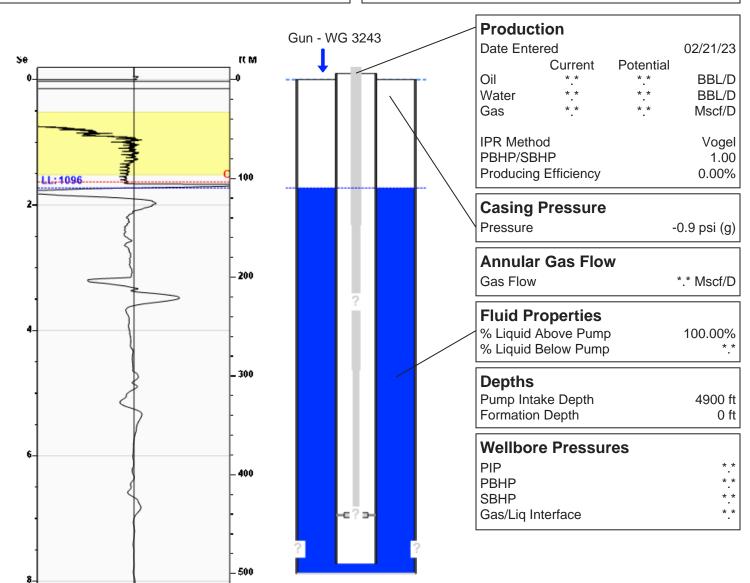

# **Liquid Level**

1096 ft MD

Fluid Above Pump \*.\* ft TVD Equivalent Gas Free Above Pump \*.\* ft TVD