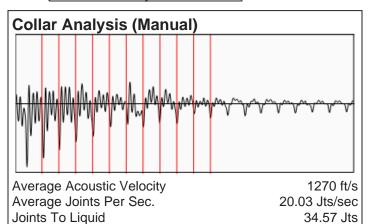

# **Liquid Level**

1096 ft MD

Fluid Above Pump \*.\* ft TVD Equivalent Gas Free Above Pump \*.\* ft TVD