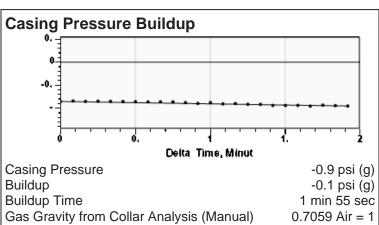

# **Liquid Level**

1096 ft MD

Fluid Above Pump \*.\* ft TVD Equivalent Gas Free Above Pump \*.\* ft TVD