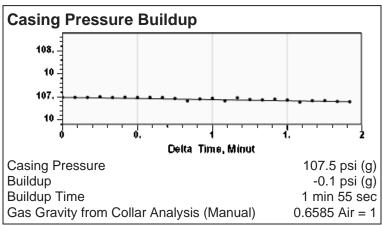

## **Liquid Level**

2913 ft MD

Fluid Above Pump \*.\* ft TVD Equivalent Gas Free Above Pump \*.\* ft TVD

91.90 Jts