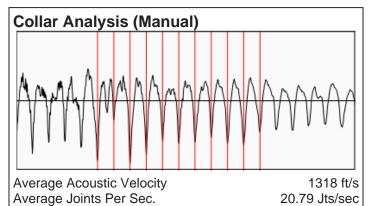

## **Liquid Level**

2913 ft MD

Fluid Above Pump \*.\* ft TVD Equivalent Gas Free Above Pump \*.\* ft TVD

91.90 Jts