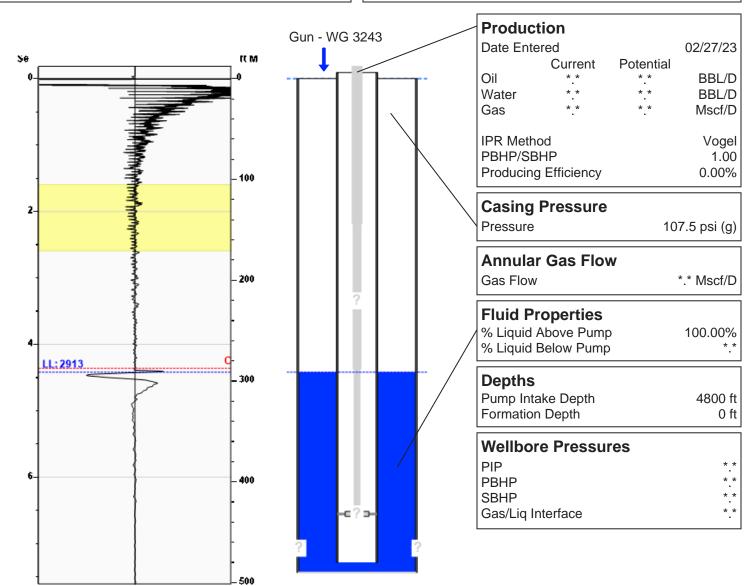

## **Liquid Level**

2913 ft MD

Fluid Above Pump \*.\* ft TVD Equivalent Gas Free Above Pump \*.\* ft TVD

91.90 Jts