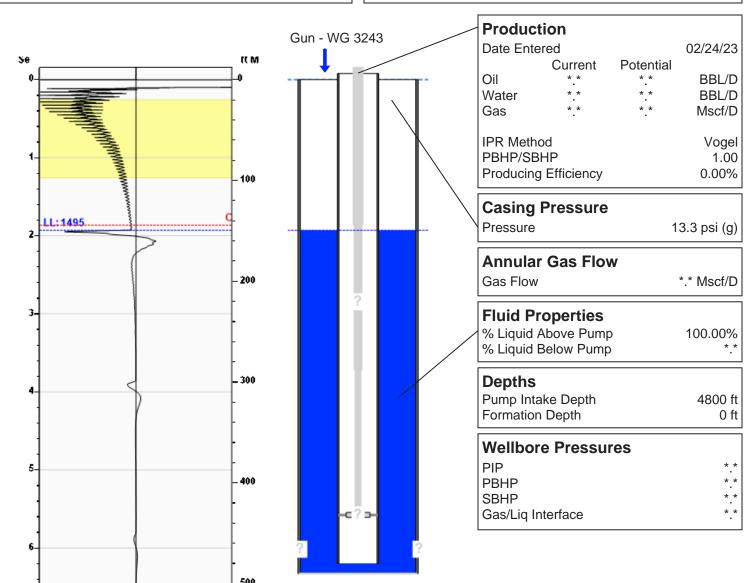

### Ross 1-31 02/24/2023 02:21:04PM

# Liquid Level

1495 ft MD

Fluid Above Pump \*.\* ft TVD Equivalent Gas Free Above Pump \*.\* ft TVD

47.16 Jts