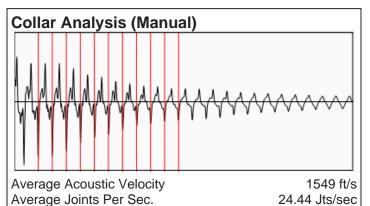

# Liquid Level

1495 ft MD

Fluid Above Pump \*.\* ft TVD Equivalent Gas Free Above Pump \*.\* ft TVD

47.16 Jts