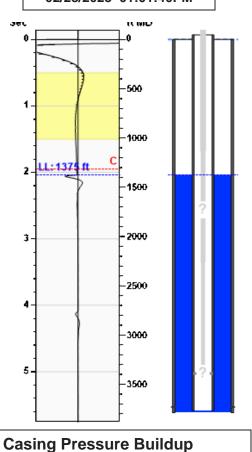

# **Static Bottomhole Pressure** \*.\* psi (g) @ \*.\* ft TVD

1375 ft MD Static Liquid Level \*.\* ft MD Oil Column Height \*.\* ft MD Water Column Height

## **Static Shot** 02/28/2023 01:01:40PM