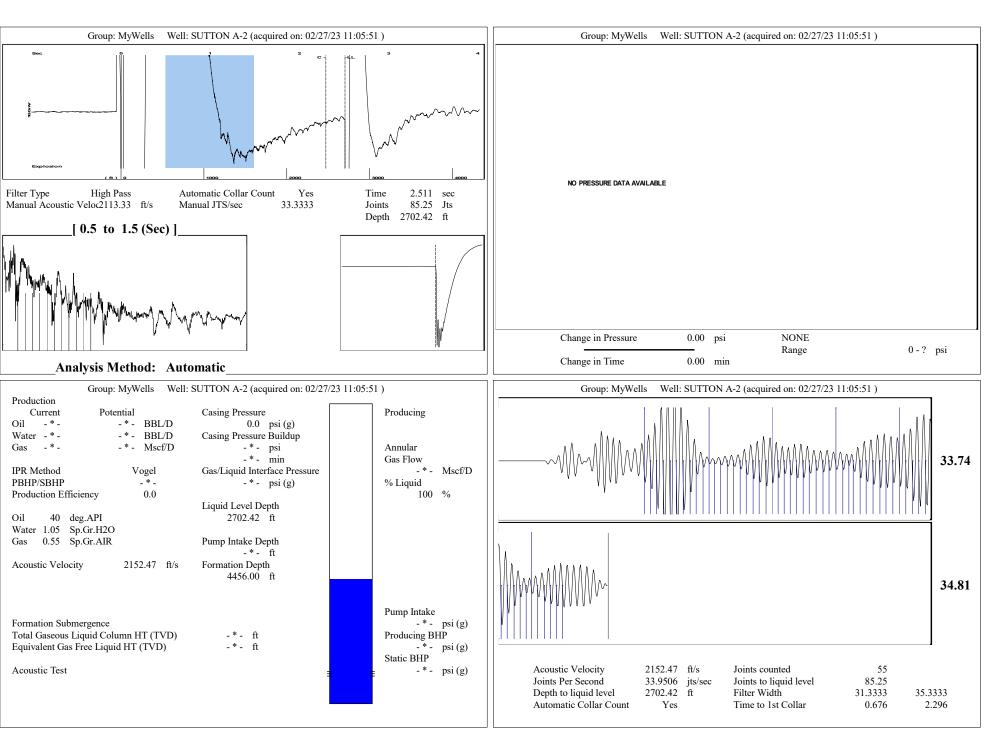

| KCC District Office #4 - 2301 E. 13th Street, Hays, KS 67601-2651                      | Phone 785.261.6250 |



Conservation Division District Office No. 1 210 E. Frontview, Suite A Dodge City, KS 67801



Phone: 620-682-7933 http://kcc.ks.gov/

Laura Kelly, Governor

Susan K. Duffy, Chair Dwight D. Keen, Commissioner Andrew J. French, Commissioner

March 02, 2023

Octavio Morales American Warrior, Inc. PO BOX 399 GARDEN CITY, KS 67846-0399

Re: Temporary Abandonment API 15-135-00642-00-00 SUTTON A 2 NW/4 Sec.24-18S-26W Ness County, Kansas

## **Dear Octavio Morales:**

"Your temporary abandonment (TA) application for the well listed above has been approved. In accordance with K.A.R. 82-3-111 the TA status of this well will expire 03/02/2024.

- \* If you return this well to service or plug it, please notify the District Office.
- \* If you sell this well you are required to file a Transfer of Ope