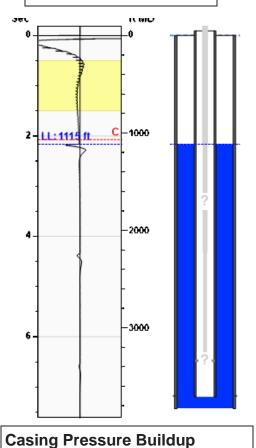

# Static Bottomhole Pressure \*.\* psi (g) @ \*.\* ft TVD

Static Liquid Level
Oil Column Height
Water Column Height

1115 ft MD

\*.\* ft MD

\*.\* ft MD

# Static Shot 02/28/2023 01:18:42PM