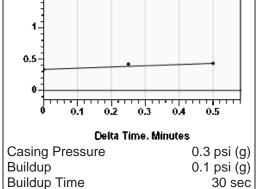

| KCC District Office #4 - 2301 E. 13th Street, Hays, KS 67601-2651                      | Phone 785.261.6250 |



## Smith #5-36 02/28/2023 01:18:42PM



## Producing Shot Manual Input



# **Manually Entered Production**

Liquid Level 0 ft Percent Liquid 100.00%

# Static Bottomhole Pressure \*.\* psi (g) @ \*.\* ft TVD

Static Liquid Level
Oil Column Height
Water Column Height

1115 ft MD

\*.\* ft MD

\*.\* ft MD



# Well Test Oil \*.\* BBL/D Water \*.\* BBL/D

# Comments and Recommendations

Smith #5-36 - Acoustic Test #2

# Static Shot 02/28/2023 01:18:42PM





# Casing Pressure

Gas Gravity

1.5

Pressure 0.3 psi (g)

# **Annular Gas Flow**

Gas Flow \*.\* Mscf/D

Conservation Division District Office No. 1 210 E. Frontview, Suite A Dodge City, KS 67801



Phone: 620-682-7933 http://kcc.ks.gov/

Laura Kelly, Governor

Susan K. Duffy, Chair Dwight D. Keen, Commissioner Andrew J. French, Commissioner

March 02, 2023

Logan Behr HG Oil Holdings, LLC PO Box 446 Hoisington, KS 67544-0446

Re: Temporary Abandonment API 15-007-21792-00-00 SMITH 5-36 SW/4 Sec.36-31S-11W Barber County, Kansas

## Dear Logan Behr:

"Your temporary abandonment (TA) application for the well listed above has been approved. In accordance with K.A.R. 82-3-111 the TA status of this well will expire 03/02/2024.

- \* If you return this well to service or plug it, please notify