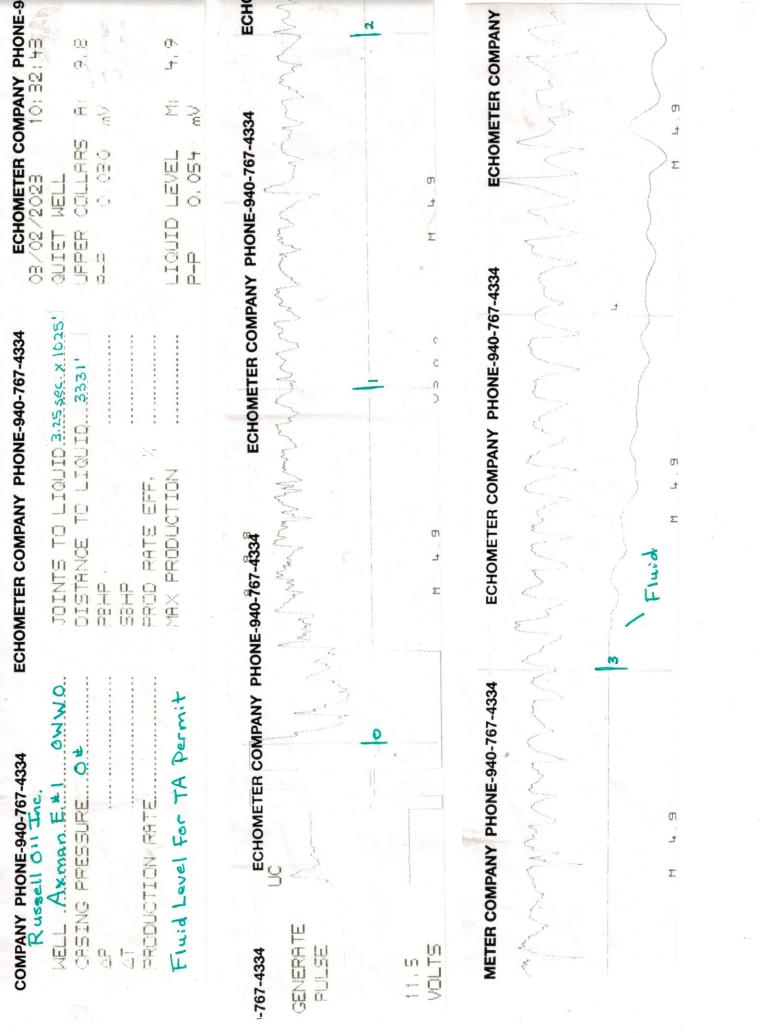

March 06, 2023

LeRoy Holt II Russell Oil, Inc. PO Box 8050 Edmond, OK 73083-8050

Re: Temporary Abandonment API 15-009-24110-00-01 AXMAN E 1 OWWO SW/4 Sec.29-17S-15W Barton County, Kansas

## Dear LeRoy Holt II:

"Your temporary abandonment (TA) application for the well listed above has been approved. In accordance with K.A.R. 82-3-111 the TA status of this well will expire 03/06/2024.

- \* If you return this well to service or plug it, please notify the District Office.
- \* If you sell this well you are required to file a Transfer of Operator form, T-1.
- \* If the well will remain temporarily abandoned, you must submit a new TA application, CP-111, before 03/06/2024.