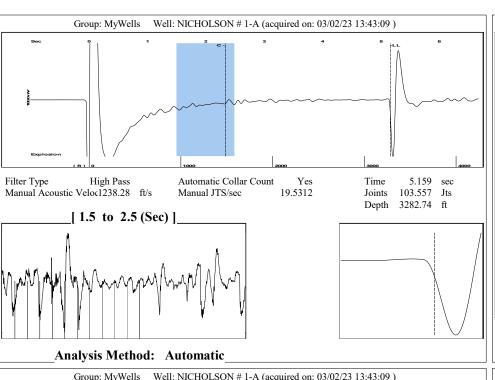

Re: Temporary Abandonment API 15-009-23564-00-00 NICHOLSON 1-A NW/4 Sec.26-19S-13W Barton County, Kansas