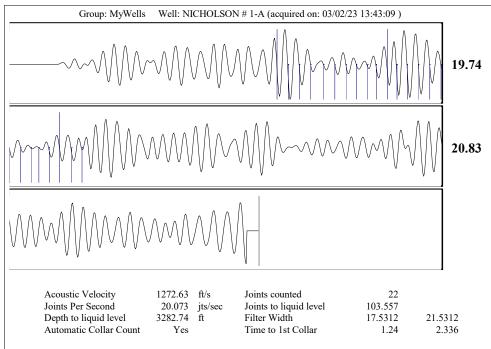

Re: Temporary Abandonment API 15-009-23564-00-00 NICHOLSON 1-A NW/4 Sec.26-19S-13W Barton County, Kansas