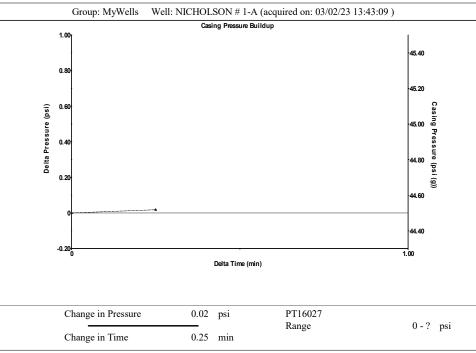

Re: Temporary Abandonment API 15-009-23564-00-00 NICHOLSON 1-A NW/4 Sec.26-19S-13W Barton County, Kansas