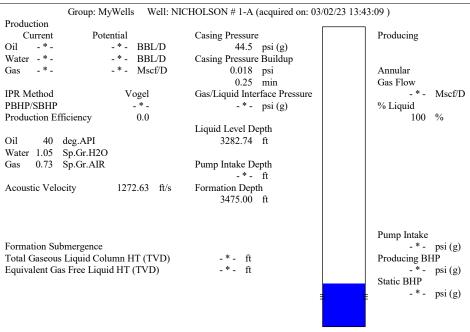

Re: Temporary Abandonment API 15-009-23564-00-00 NICHOLSON 1-A NW/4 Sec.26-19S-13W Barton County, Kansas