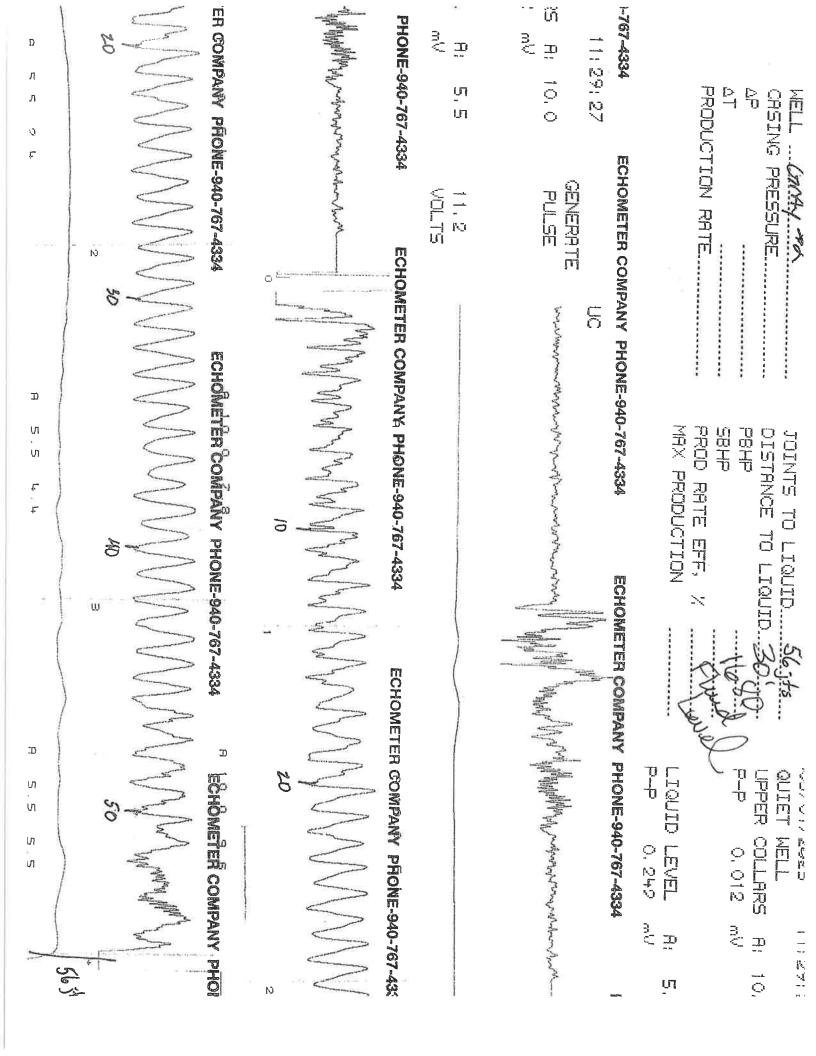

|
|                                                                  | I KOO DISHIC     | KCC District Office #2 - 3450 N. Rock Road, |            |                                                                                                                                                                                                                                                                                                                                                        | oo i, i i ioi iii a, i i o o      |                     | 010.001.1700            |                 |           |         |     |          |              |       |        |

KCC District Office #3 - 137 E. 21st St., Chanute, KS 66720

KCC District Office #4 - 2301 E. 13th Street, Hays, KS 67601-2651



Conservation Division District Office No. 2 3450 N. Rock Road Building 600, Suite 601 Wichita, KS 67226



Phone: 316-337-7400 http://kcc.ks.gov/

Laura Kelly, Governor

Susan K. Duffy, Chair Dwight D. Keen, Commissioner Andrew J. French, Commissioner

March 06, 2023

John Loyd Excel Oil & Gas L.L.C. 10551 BARKLEY ST STE 502 OVERLAND PARK, KS 66212-1820

Re: Temporary Abandonment API 15-113-00811-00-00 GRAY 2 SE/4 Sec.02-20S-03W McPherson County, Kansas

## Dear John Loyd:

- "Your temporary abandonment (TA) application for the well listed above has been approved. In accordance with K.A.R. 82-3-111 the TA status of this well will expire 03/06/2024.
- \* If you return this well to service or plug it, please notify the District Office.
- \* If you sell this well you are required to file a