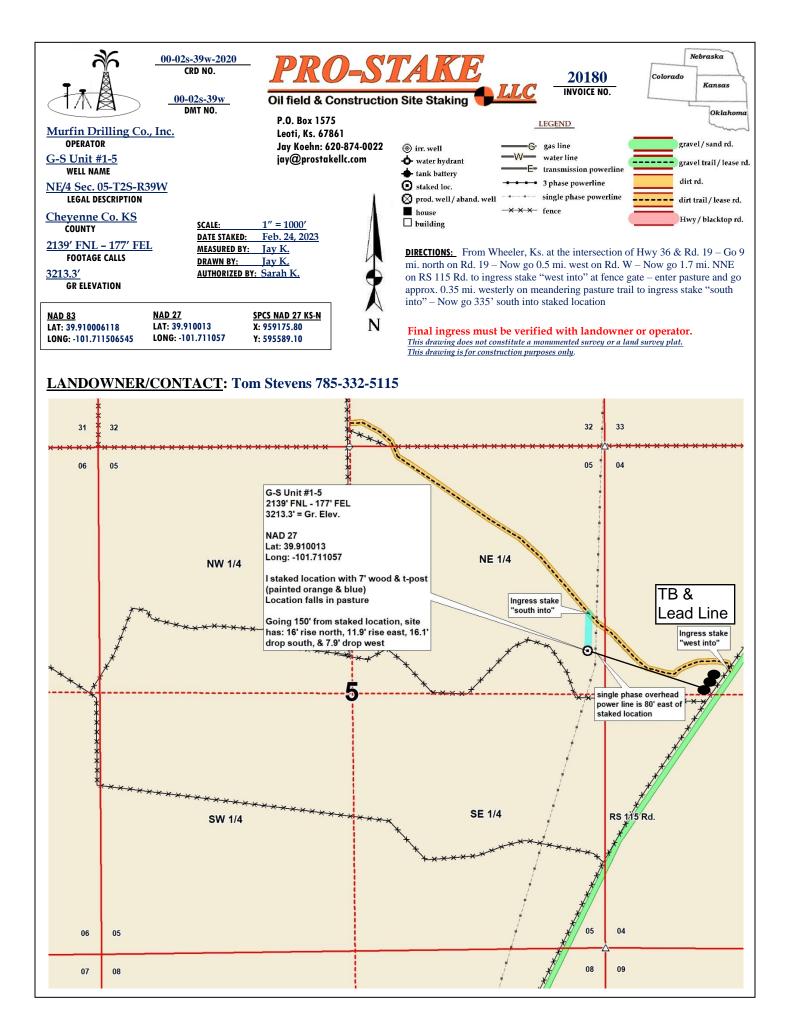

|                                                                                                                                                                                                                                                                                                                                                         |  |  |  |  |  |  |





This drawing is for construction purposes only.

LANDOWNER/CONTACT: Tom Stevens 785-332-5115



### 63U (Rev. 1993)

# **OIL AND GAS LEASE**



Kansas Blue Print 700 S. Broadway PO Box 793 Wichita, KS 67201-0793 316-264-9344 -- 264-5185 fax www.kbp.com - kbp@kbp.com

| AGREEMEN                                                                                                      | NT, Made and entered into