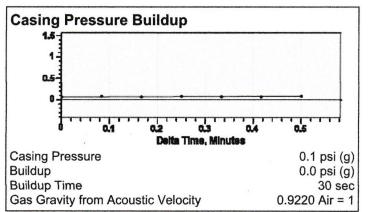

## Surface Temp 70 deg F 0.00% CO2 0.00% N2 Bottomhole Temp 150 deg F Pressure 0.1 psi (g) 0.00% H2S Gas Gravity 0.9220 Air = 1Acoustic Velocity 1118 ft/s Joints Per Sec. 17.64 Jts/sec Joints To Liquid 58.02 Jts Calculated From Known Gas Specific Gravity