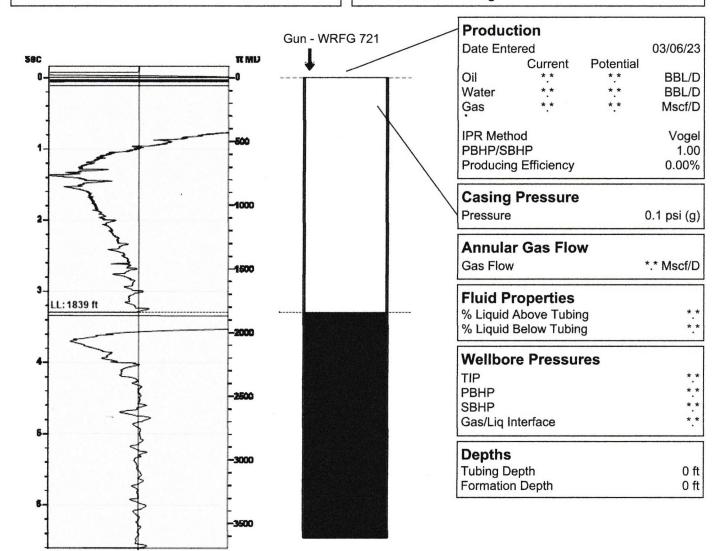

KCC District Office #3 - 137 E. 21st St., Chanute, KS 66720

KCC District Office #4 - 2301 E. 13th Street, Hays, KS 67601-2651

(((ECHOMETER)))

vine sook #4 03/06/2023 08:36:13PM

**Liquid Level** 

1839 ft MD

Fluid Above Tubing
Gas Free Above Tubing

\*.\* ft TVD \*.\* ft TVD

## Surface Temp 70 deg F 0.00% CO2 0.00% N2 Bottomhole Temp 150 deg F Pressure 0.1 psi (g) 0.00% H2S Gas Gravity 0.9220 Air = 1Acoustic Velocity 1118 ft/s Joints Per Sec. 17.64 Jts/sec Joints To Liquid 58.02 Jts Calculated From Known Gas Specific Gravity