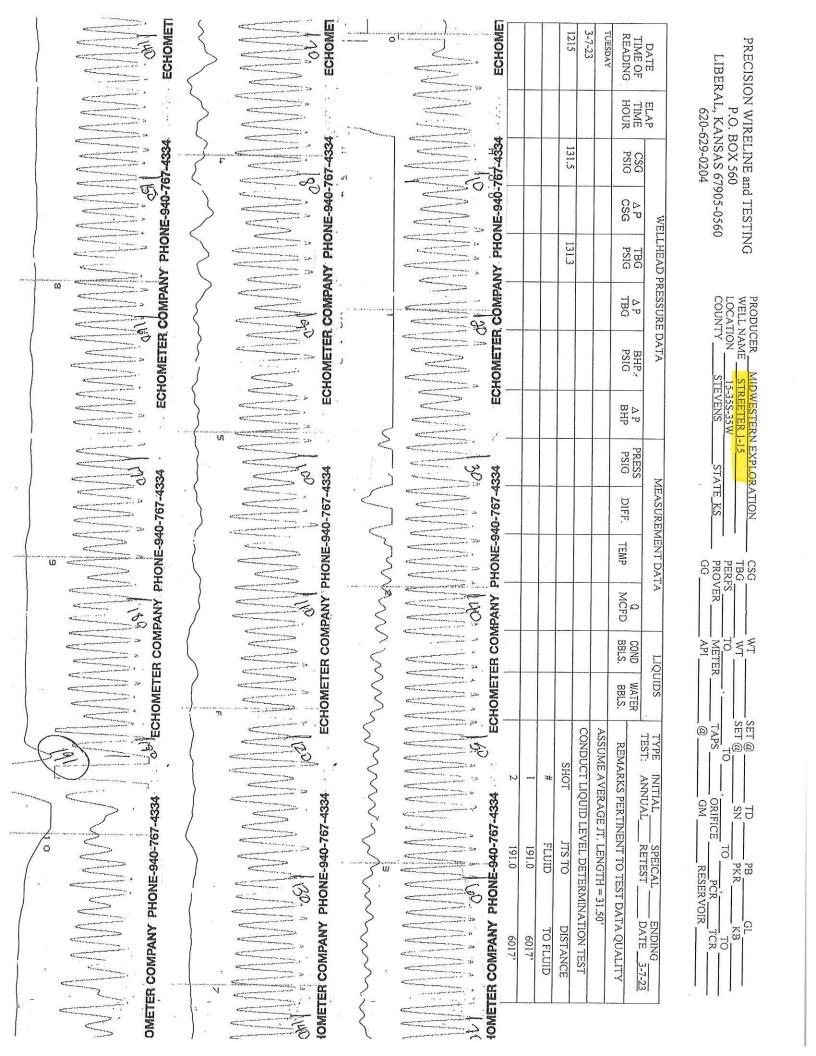

March 09, 2023

Dale J. Lollar Midwestern Exploration Company 3500 S BOULEVARD STE 2B EDMOND, OK 73013-5487

Re: Temporary Abandonment API 15-189-22633-00-00 STREETER 1-15 NW/4 Sec.15-35S-35W Stevens County, Kansas