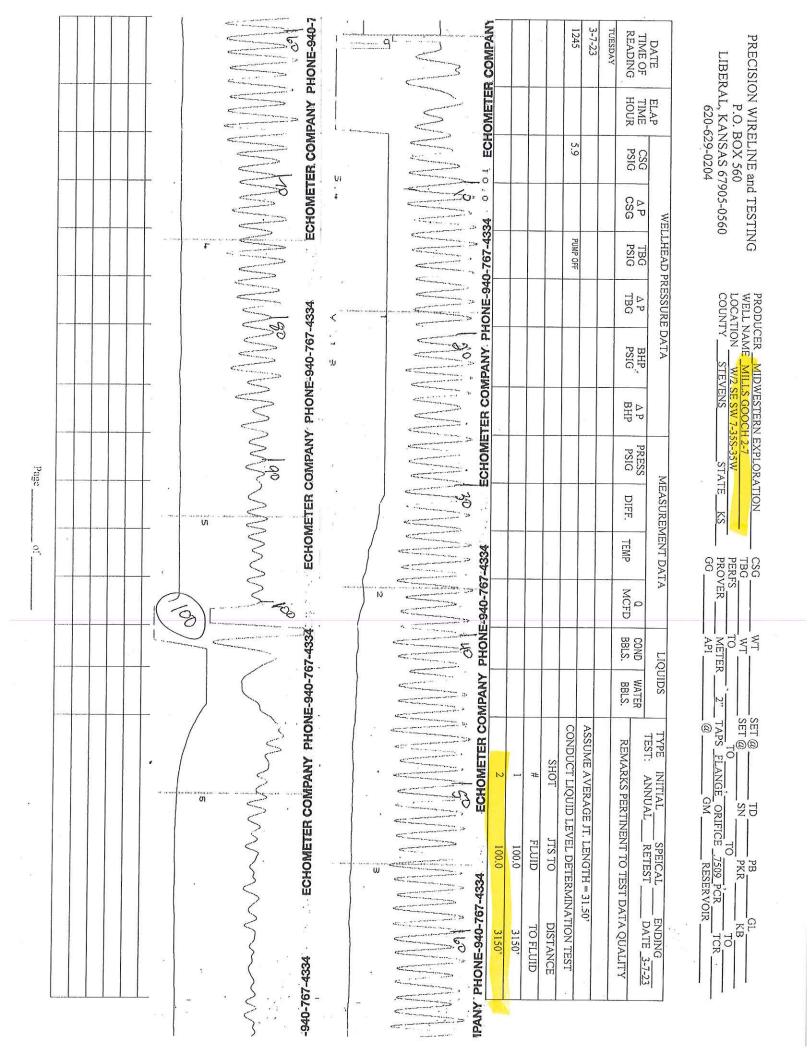

March 09, 2023

Dale J. Lollar Midwestern Exploration Company 3500 S BOULEVARD STE 2B EDMOND, OK 73013-5487

Re: Temporary Abandonment API 15-189-22835-00-00 MILLS-GOOCH 2-7 SW/4 Sec.07-35S-35W Stevens County, Kansas