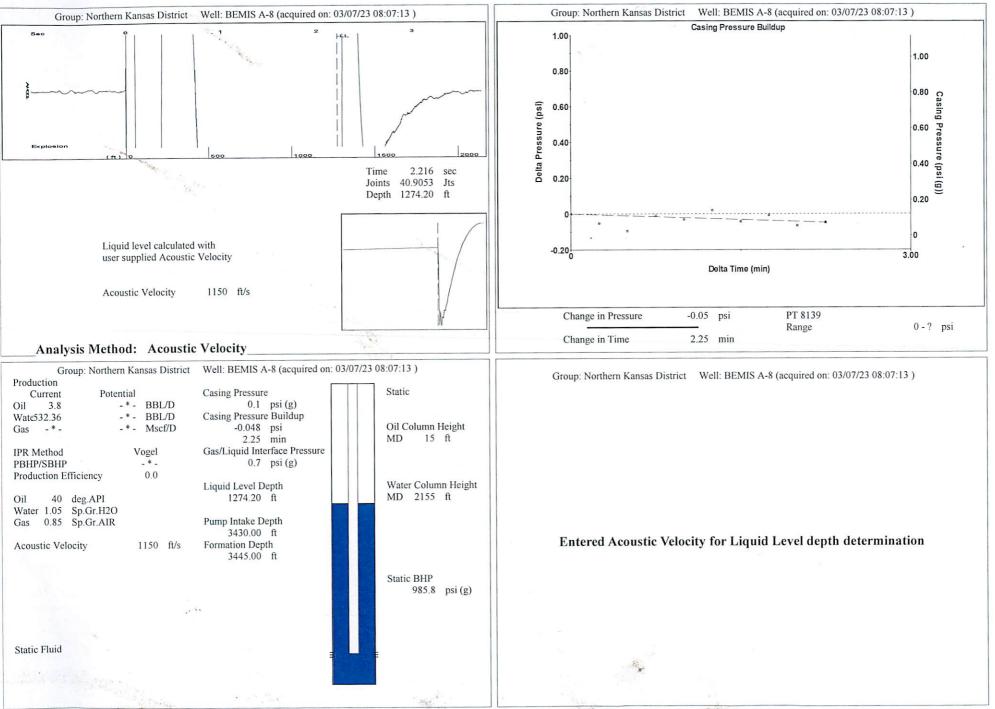

March 10, 2023

Jerry Wirtz E & B Natural Resources Management Corp. 2501 280TH AVE HAYS, KS 67601-9598

Re: Temporary Abandonment API 15-051-05958-00-01 FA BEMIS A 8 NE/4 Sec.28-11S-17W Ellis County, Kansas