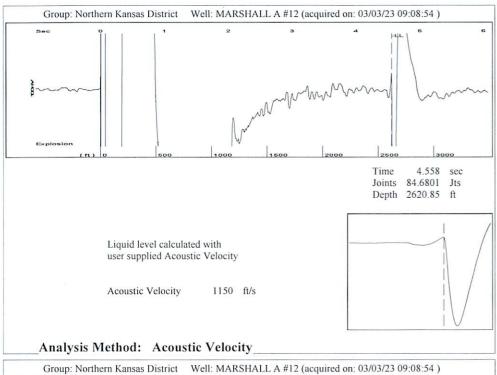

Entered Acoustic Velocity for Liquid Level depth determination

Conservation Division District Office No. 4 2301 E. 13th Street Hays, KS 67601-2651

Phone: 785-261-6250 http://kcc.ks.gov/

Laura Kelly, Governor