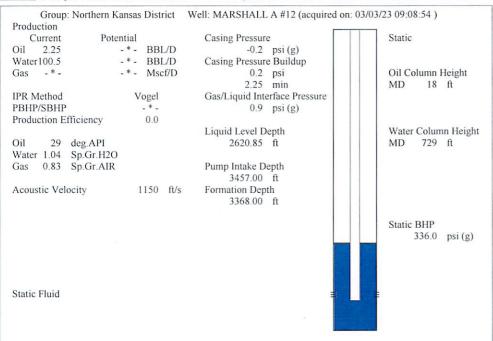

Entered Acoustic Velocity for Liquid Level depth determination

Conservation Division District Office No. 4 2301 E. 13th Street Hays, KS 67601-2651

Phone: 785-261-6250 http://kcc.ks.gov/

Laura Kelly, Governor