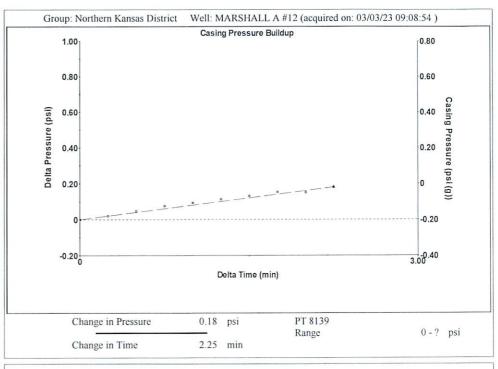

Entered Acoustic Velocity for Liquid Level depth determination

Conservation Division District Office No. 4 2301 E. 13th Street Hays, KS 67601-2651

Phone: 785-261-6250 http://kcc.ks.gov/

Laura Kelly, Governor