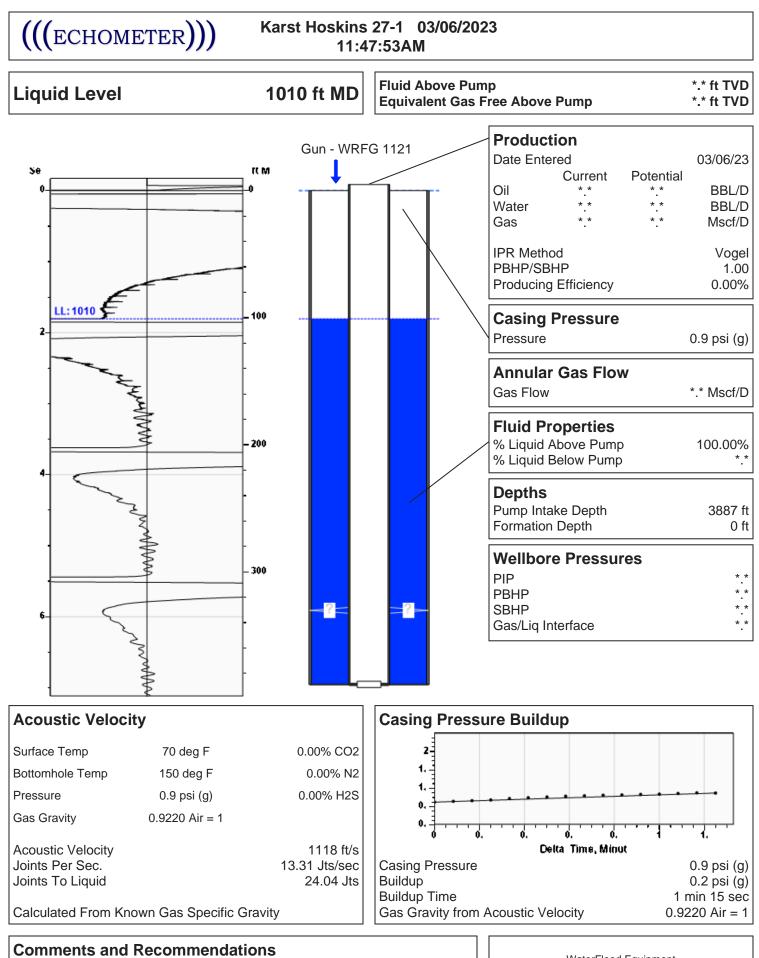

c c c c c$ | KCC District Office #1 - 210 E. Frontview, Suite A, Dodge City, KS 67801               | Phone 620.682.7933 |
|--------------------------------------------------------|----------------------------------------------------------------------------------------|--------------------|
|                                                        | KCC District Office #2 - 3450 N. Rock Road, Building 600, Suite 601, Wichita, KS 67226 | Phone 316.337.7400 |
|                                                        | KCC District Office #3 - 137 E. 21st St., Chanute, KS 66720                            | Phone 620.902.6450 |
|                                                        | KCC District Office #4 - 2301 E. 13th Street, Hays, KS 67601-2651                      | Phone 785.261.6250 |



WaterFlood Equipment PO BOX 263 Ness City KS (316)712-8995 kyle@waterfloodequipment.com Conservation Division District Office No. 1 210 E. Frontview, Suite A Dodge City, KS 67801



Phone: 620-682-7933 http://kcc.ks.gov/

Susan K. Duffy, Chair Dwight D. Keen, Commissioner Andrew J. French, Commissioner Laura Kelly, Governor

March 13, 2023

Willis Nigh Southwind Petroleum Corp. 1400 W 14TH ST N WICHITA, KS 67203-2901

Re: Temporary Abandonment API 15-165-21237-00-01 KARST-HOSKINS 27-1 SE/4 Sec.27-19S-16W Rush County, Kansas

Dear Willis Nigh:

"Your temporary abandonment (TA) application for the well listed above has been approved. In accordance with K.A.R. 82-3-111 the TA status of this well will expire 03/13/2024.

\* If you return this well to service or plug it, please notify the Dis