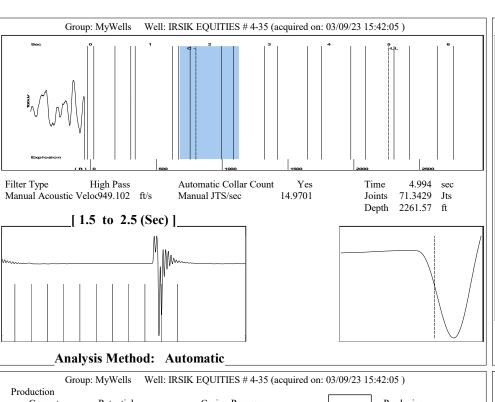

|                     | Mail to the Appro  | opriate KCC Conse       | rvation Office:                                        |                         |                      |            |            |           |        |
| KCC District Office #1 - 210 E. Frontview, Suite A, Dodge City, KS 67801 |                     |                    |                         |                                                        |                         | Phone 620.682.7933   |            |            |           |        |

KCC District Office #2 - 3450 N. Rock Road, Building 600, Suite 601, Wichita, KS 67226

KCC District Office #3 - 137 E. 21st St., Chanute, KS 66720

KCC District Office #4 - 2301 E. 13th Street, Hays, KS 67601-2651









Conservation Division District Office No. 1 210 E. Frontview, Suite A Dodge City, KS 67801



Phone: 620-682-7933 http://kcc.ks.gov/

Laura Kelly, Governor

Susan K. Duffy, Chair Dwight D. Keen, Commissioner Andrew J. French, Commissioner

March 13, 2023

Octavio Morales American Warrior, Inc. PO BOX 399 GARDEN CITY, KS 67846-0399

Re: Temporary Abandonment API 15-069-20482-00-00 IRSIK EQUITIES 4-35 SE/4 Sec.35-24S-30W Gray County, Kansas

## **Dear Octavio Morales:**

"Your temporary abandonment (TA) application for the well listed above has been approved. In accordance with K.A.R. 82-3-111 the TA status of this well will expire 03/13/2024.

- \* If you return this well to service or plug it, please notify the District Office.
- \* If you sell this well you are required to file a