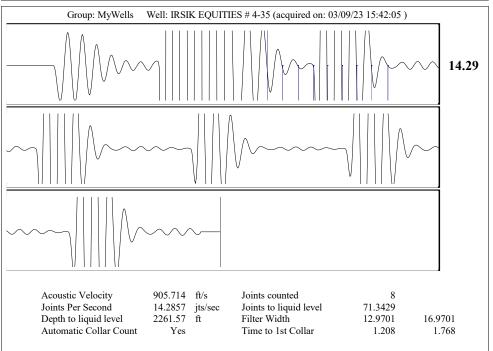

|                     | Mail to the Appro  | opriate KCC Conse       | rvation Office:                                        |                         |                      |            |            |           |        |
| KCC District Office #1 - 210 E. Frontview, Suite A, Dodge City, KS 67801 |                     |                    |                         |                                                        |                         | Phone 620.682.7933   |            |            |           |        |

KCC District Office #2 - 3450 N. Rock Road, Building 600, Suite 601, Wichita, KS 67226

KCC District Office #3 - 137 E. 21st St., Chanute, KS 66720

KCC District Office #4 - 2301 E. 13th Street, Hays, KS 67601-2651









Conservation Division District Office No. 1 210 E. Frontview, Suite A Dodge City, KS 67801



Phone: 620-682-7933 http://kcc.ks.gov/

Laura Kelly, Governor

Susan K. Duffy, Chair Dwight D. Keen, Commissioner Andrew J. French, Commissioner

March 13, 2023

Octavio Morales American Warrior, Inc. PO BOX 399 GARDEN CITY, KS 67846-0399

Re: Temporary Abandonment API 15-069-20482-00-00 IRSIK EQUITIES 4-35 SE/4 Sec.35-24S-30W Gray County, Kansas

## **Dear Octavio Morales:**

"Your temporary abandonment (TA) application for the well listed above has been approved. In accordance with K.A.R. 82-3-111 the TA status of this well will expire 03/13/2024.

- \* If you return this well to service or plug it, please notify the District Office.
- \* If you sell this well you are required to file a Transf