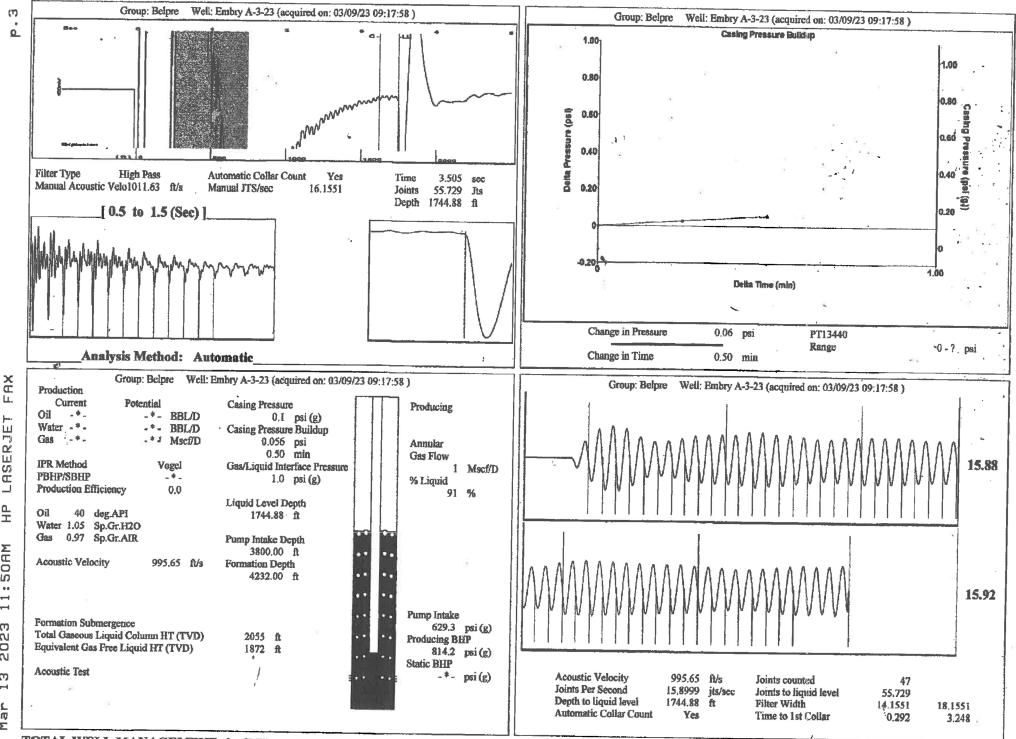

TA Approved: 🗌 Yes 🗌 [                                     | Denied Date: |           |               |                |                           |  |  |

## Mail to the Appropriate KCC Conservation Office:

|  | KCC District Office #1 - 210 E. Frontview, Suite A, Dodge City, KS 67801               | Phone 620.682.7933 |  |
|--|----------------------------------------------------------------------------------------|--------------------|--|
|  | KCC District Office #2 - 3450 N. Rock Road, Building 600, Suite 601, Wichita, KS 67226 | Phone 316.337.7400 |  |
|  | KCC District Office #3 - 137 E. 21st St., Chanute, KS 66720                            | Phone 620.902.6450 |  |
|  | KCC District Office #4 - 2301 E. 13th Street, Hays, KS 67601-2651                      | Phone 785.261.6250 |  |



TOTAL WELL MANAGEMENT by ECHOMETER Company

LASERJET

ЧН

SOAM

...

-

ო

202:

m

-

Mar

Conservation Division District Office No. 1 210 E. Frontview, Suite A Dodge City, KS 67801



Phone: 620-682-7933 http://kcc.ks.gov/

Susan K. Duffy, Chair Dwight D. Keen, Commissioner Andrew J. French, Commissioner Laura Kelly, Governor

March 15, 2023

Loveness Mpanje F. G. Holl Company L.L.C. 9431 E CENTRAL STE 100 WICHITA, KS 67206-2563

Re: Temporary Abandonment API 15-047-20878-00-01 EMBRY A 3-23 NW/4 Sec.23-24S-16W Edwards County, Kansas

Dear Loveness Mpanje:

"Your temporary abandonment (TA) application for the well listed above has been approved. In accordance with K.A.R. 82-3-111 the TA status of this well will expire 03/15/2024.

\* If you return this well to service or plug it, please