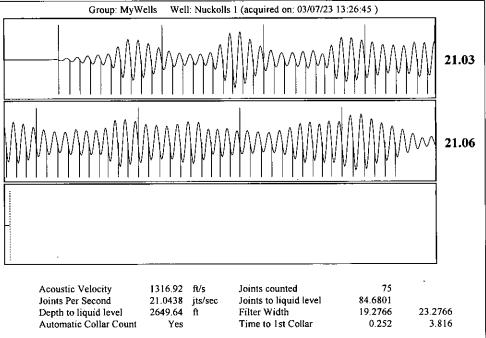

March 15, 2023

Anthony Farrar Indian Oil Co., Inc. 308 S. Main St. PO BOX 209 MEDICINE LODGE, KS 67104-0209

Re: Temporary Abandonment API 15-007-01329-00-00 NUCKOLLS 1 SE/4 Sec.30-31S-11W Barber County, Kansas