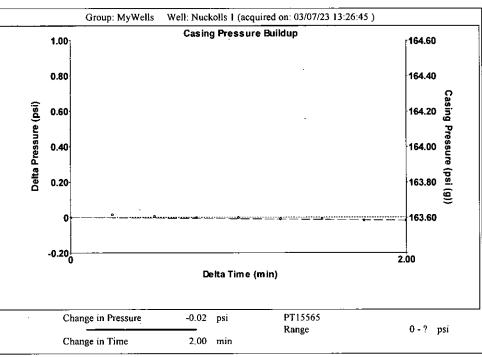

March 15, 2023

Anthony Farrar Indian Oil Co., Inc. 308 S. Main St. PO BOX 209 MEDICINE LODGE, KS 67104-0209

Re: Temporary Abandonment API 15-007-01329-00-00 NUCKOLLS 1 SE/4 Sec.30-31S-11W Barber County, Kansas