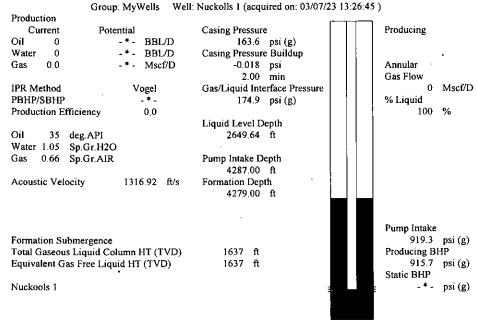

March 15, 2023

Anthony Farrar Indian Oil Co., Inc. 308 S. Main St. PO BOX 209 MEDICINE LODGE, KS 67104-0209

Re: Temporary Abandonment API 15-007-01329-00-00 NUCKOLLS 1 SE/4 Sec.30-31S-11W Barber County, Kansas