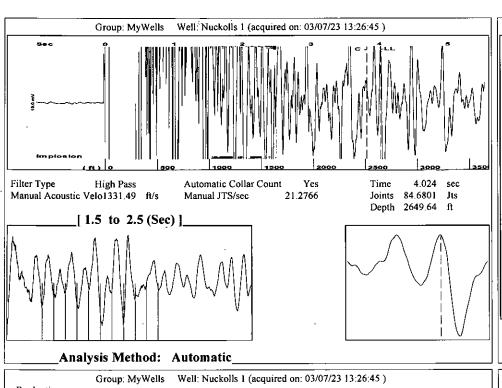

March 15, 2023

Anthony Farrar Indian Oil Co., Inc. 308 S. Main St. PO BOX 209 MEDICINE LODGE, KS 67104-0209

Re: Temporary Abandonment API 15-007-01329-00-00 NUCKOLLS 1 SE/4 Sec.30-31S-11W Barber County, Kansas