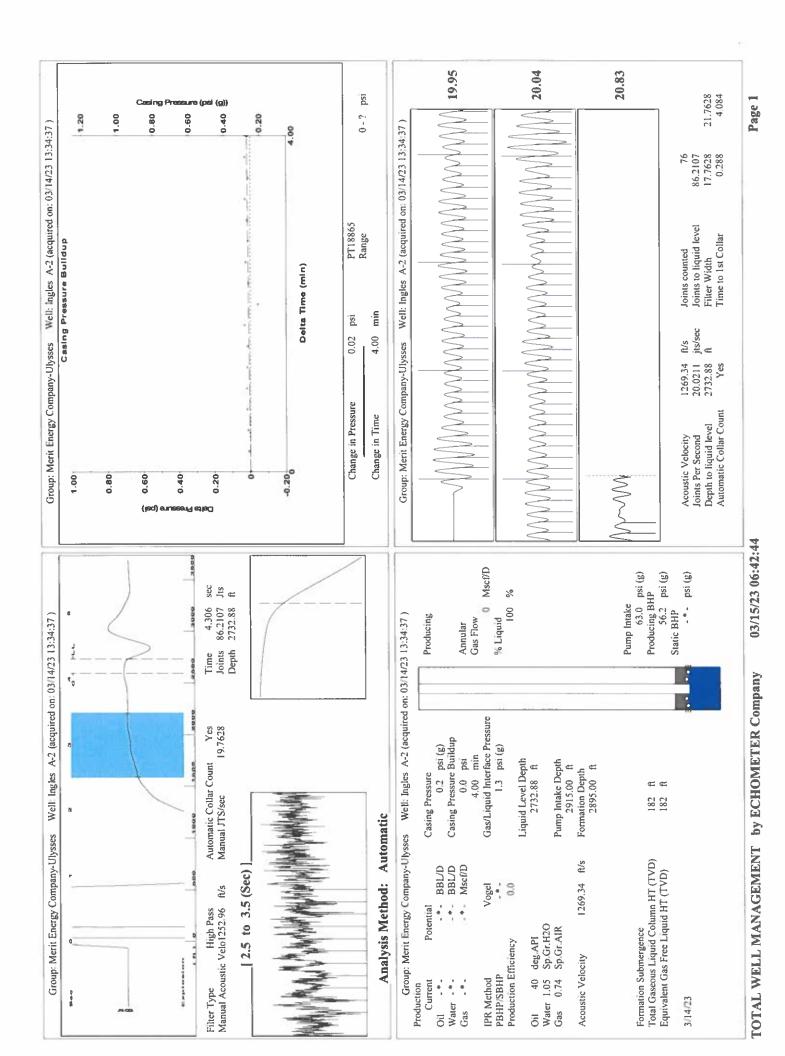

| •,   | -     | 24      | -     | 2                | -      |   | 3                  | -   | - |   |
| _ | le-m-   | teres | -     | Date | -     | -       | 1-    | -                | Seeks. |   | No.                | -   | - | - |

| KCC District Office #1 - 210 E. Frontview, Suite A, Dodge City, KS 67801               | Phone 620.682.7933 |
|----------------------------------------------------------------------------------------|--------------------|
| KCC District Office #2 - 3450 N. Rock Road, Building 600, Suite 601, Wichita, KS 67226 | Phone 316.337.7400 |
| KCC District Office #3 - 137 E. 21st St., Chanute, KS 66720                            | Phone 620.902.6450 |
| KCC District Office #4 - 2301 E. 13th Street, Hays, KS 67601-2651                      | Phone 785.261.6250 |



Conservation Division District Office No. 1 210 E. Frontview, Suite A Dodge City, KS 67801



Phone: 620-682-7933 http://kcc.ks.gov/

Laura Kelly, Governor

Susan K. Duffy, Chair Dwight D. Keen, Commissioner Andrew J. French, Commissioner

March 20, 2023

Katherine McClurkan Merit Energy Company, LLC 13727 Noel Road, Suite 1200 Dallas, TX 75240

Re: Temporary Abandonment API 15-067-20526-00-00 Ingles A 2 SW/4 Sec.14-29S-36W Grant County, Kansas

## Dear Katherine McClurkan:

- "Your temporary abandonment (TA) application for the well listed above has been approved. In accordance with K.A.R. 82-3-111 the TA status of this well will expire 03/20/2024.
- \* If you return this well to service or plug it, please notify the District Office.
- \* If you sell this well you are required to file a