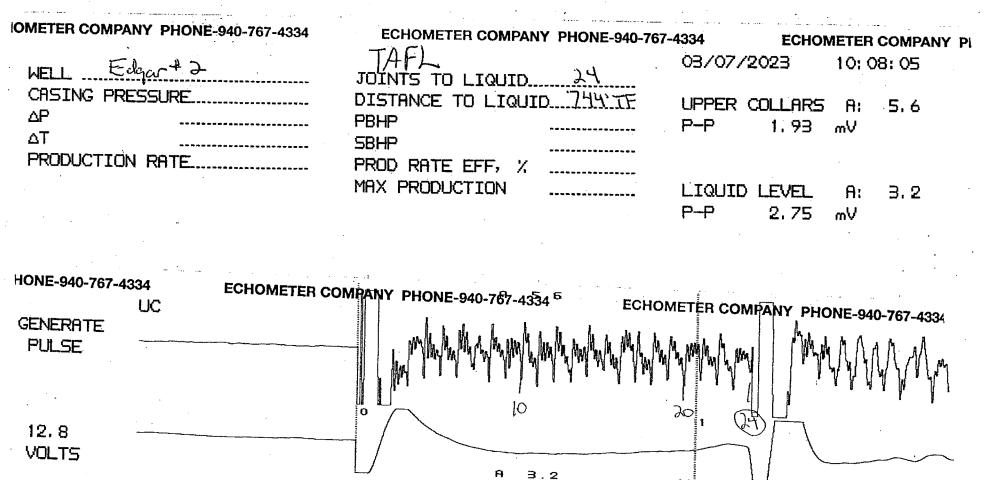

March 20, 2023

Tom Melland Murfin Drilling Co., Inc. 250 N WATER STE 300 WICHITA, KS 67202-1216

Re: Temporary Abandonment API 15-073-20376-00-00 W W EDGAR 2 SE/4 Sec.02-28S-08E Greenwood County, Kansas

Dear Tom Melland: